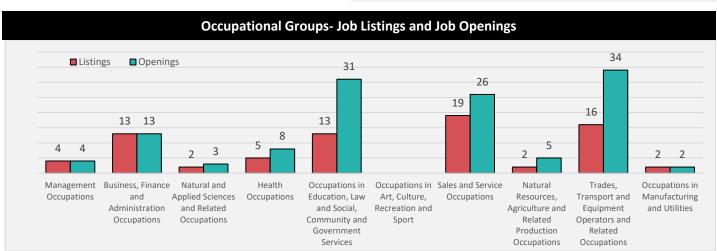

#### In November 2024

 There were 76 online job listings for 126 job openings in the East Prince/West Queens region. This is 29 fewer online job listings and 90 fewer job openings compared to a year earlier.