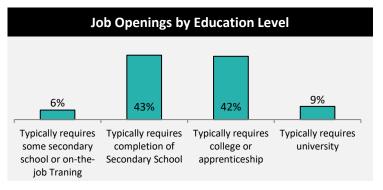

#### In November 2024

 There were 76 online job listings for 126 job openings in the East Prince/West Queens region. This is 29 fewer online job listings and 90 fewer job openings compared to a year earlier.