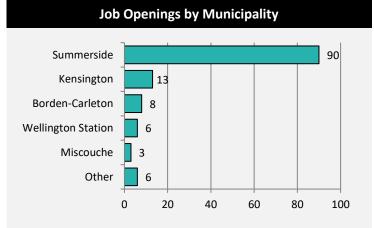

#### In November 2024

 There were 76 online job listings for 126 job openings in the East Prince/West Queens region. This is 29 fewer online job listings and 90 fewer job openings compared to a year earlier.