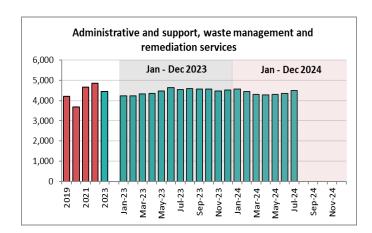

- The number of jobs in July 2024 (for non-farm employees) *including* unclassified businesses increased by 1,225 from July 2023 to 79,397. The number of jobs in July 2024 (for non-farm employees) *excluding* unclassified businesses increased 1,033 from July 2023 to 77,709 attributed to *gains* in service producing industries (+555) and in goods producing industries (+478).
- There was year over year gains in Construction (+221), Manufacturing (+433), Wholesale trade (+51), Finance and insurance (+152), Professional, scientific and technical services (+143), Health Care and social assistance (+566), Other services (except public administration) (+74) and Public Administration (+115).
- There was a year over year losses in Retail trade (-452), Transportation and warehousing (-37), Information and cultural industries (-17), Administrative and support, waste management and remediation services (-27), Educational services (-26), Arts, entertainment and recreation (-43), and Accommodation and food services (-44).

- The wages in July 2024 (for non-farm employees) increased by \$43.48 up 4.2% from July 2023 to \$1,068.03 There was a decrease of \$17.65 in the average weekly earnings related to the goods producing industries and an increase of \$56.02 in the average weekly earnings associated with the service producing industries on a year over year basis.
- In July 2024, there was a year over year gain in average weekly earnings in Construction (\$73.15), Wholesale trade (\$270.17), Retail trade (\$46.97), Transportation and warehousing (\$100.74), Informational and cultural industries (\$302.53), Finance and insurance (\$36.06), Professional, scientific and technical services (\$282.97), Educational services (\$44.59), Accommodation and food services (\$70.01), and Other services (except public administration) (\$100.30).
- In July 2024, there was a year over year decrease in average weekly earnings in Manufacturing (-\$37.71), Administrative and support, waste management and remediation services (-\$75.70), Health care and social assistance (-\$14.82), Arts, entertainment and recreation (-\$39.76) and Public administration (-\$5.84).