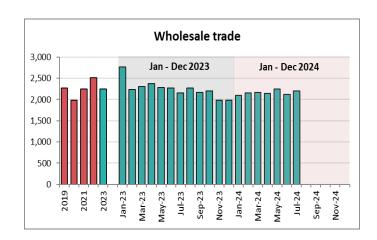

### **SEPH Employment by Industry: Prince Edward Island**

| Industrial aggregate (including unclassified (1) businesses)   79,397   78,463   78,172   1,225   1.6%   77,875   76,759   1   17,391   1   1,118   Goods producing industries   12,556   12,395   12,078   478   4.0%   12,286   11,930   3   54   Forestry, logging and support   X   X   X   51   n/a   n/a   n/a   n/a   57   24   Mining, quarrying, and oil and gas extraction   X   X   X   474   n/a   n/a   n/a   n/a   19   12,556   12,395   12,078   478   4.0%   12,286   11,930   3   1,078   1   1,078   1   1,078   1   1,078   1   1,078   1   1,078   1   1,078   1   1,078   1   1,078   1   1,078   1   1,078   1   1,078   1   1,078   1   1,078   1   1,078   1   1,078   1   1,078   1   1,078   1   1,078   1   1,078   1   1,078   1   1,078   1   1,078   1   1,078   1   1,078   1   1,078   1   1,078   1   1,078   1   1,078   1   1,078   1   1,078   1   1,078   1   1,078   1   1,078   1   1,078   1   1,078   1   1,078   1   1,078   1   1,078   1   1,078   1   1,078   1   1,078   1   1,078   1   1,078   1   1,078   1   1,078   1   1,078   1   1,078   1   1,078   1   1,078   1   1,078   1   1,078   1,078   1   1,078   1   1,078   1   1,078   1   1,078   1   1,078   1   1,078   1   1,078   1   1,078   1   1,078   1   1,078   1   1,078   1   1,078   1   1,078   1   1,078   1   1,078   1   1,078   1   1,078   1   1,078   1   1,078   1   1,078   1   1,078   1   1,078   1   1,078   1   1,078   1   1,078   1   1,078   1   1,078   1   1,078   1   1,078   1   1,078   1   1,078   1   1,078   1   1,078   1   1,078   1   1,078   1   1,078   1   1,078   1   1,078   1   1,078   1   1,078   1   1,078   1   1,078   1   1,078   1   1,078   1   1,078   1   1,078   1   1,078   1   1,078   1   1,078   1   1,078   1   1,078   1   1,078   1   1,078   1   1,078   1   1,078   1   1,078   1   1,078   1   1,078   1   1,078   1   1,078   1   1,078   1   1,078   1   1,078   1   1,078   1   1,078   1   1,078   1   1,078   1   1,078   1   1,078   1   1,078   1   1,078   1   1,078   1   1,078   1   1,078   1   1,078   1   1,078   1   1,078   1   1,07 | Historical | Current Per                                                  | iod    |        |        |       |       | 2024    | 2023    | YTD   |
|------------------------------------------------------------------------------------------------------------------------------------------------------------------------------------------------------------------------------------------------------------------------------------------------------------------------------------------------------------------------------------------------------------------------------------------------------------------------------------------------------------------------------------------------------------------------------------------------------------------------------------------------------------------------------------------------------------------------------------------------------------------------------------------------------------------------------------------------------------------------------------------------------------------------------------------------------------------------------------------------------------------------------------------------------------------------------------------------------------------------------------------------------------------------------------------------------------------------------------------------------------------------------------------------------------------------------------------------------------------------------------------------------------------------------------------------------------------------------------------------------------------------------------------------------------------------------------------------------------------------------------------------------------------------------------------------------------------------------------------------------------------------------------------------------------------------------------------------------------------------------------------------------------------------------------------------------------------------------------------------------------------------------------------------------------------------------------------------------------------------------|------------|--------------------------------------------------------------|--------|--------|--------|-------|-------|---------|---------|-------|
| Industrial aggregate (excluding unclassified businesses)   77,709   76,775   76,676   1,033   1.3%   76,385   75,375   1                                                                                                                                                                                                                                                                                                                                                                                                                                                                                                                                                                                                                                                                                                                                                                                                                                                                                                                                                                                                                                                                                                                                                                                                                                                                                                                                                                                                                                                                                                                                                                                                                                                                                                                                                                                                                                                                                                                                                                                                     | 2021-23    |                                                              | Jul-24 | Jun-24 | Jul-23 | Y-Y   | Chg   | YTD avg | YTD avg | Chg   |
| Industrial aggregate (excluding unclassified businesses)   77,709   76,775   76,676   1,033   1.3%   76,385   75,375   1                                                                                                                                                                                                                                                                                                                                                                                                                                                                                                                                                                                                                                                                                                                                                                                                                                                                                                                                                                                                                                                                                                                                                                                                                                                                                                                                                                                                                                                                                                                                                                                                                                                                                                                                                                                                                                                                                                                                                                                                     |            |                                                              |        |        |        |       |       |         |         |       |
| 11,118 Goods producing industries  12,556  12,395  12,078  478  4.0%  12,286  11,930  3  54  Forestry, logging and support  X  X  S  19  N/a  N/a  N/a  N/a  19  428  Utilities  X  X  474  N/a  N/a  N/a  N/a  19  453  4,655  Construction  5,364  5,356  5,143  221  4.3%  5,290  4,996  5,959  Manufacturing  6,824  6,641  6,391  433  6.8%  6,609  6,404  3  61,273  Service producing industries  65,153  64,380  64,598  555  0.9%  64,099  63,446  1  2,337  Wholesale trade  2,202  2,124  2,151  51  2,4%  2,162  2,339  -7  9,651  Retail trade  9,488  9,472  9,940  -452  -4.5%  9,653  9,805  -1  3,033  Transportation and warehousing  3,187  3,242  3,224  -37  -1.1%  3,195  3,149  1  1,875  Finance and insurance  2,159  2,138  Real estate and rental and leasing  1,003  1,023  X  N/a  N/a  N/a  1,041  N/a  2,735  Professional, scientific and technical services  3,110  3,060  2,967  143  4,8%  3,015  N/a  Management of companies and enterprises  164  172  X  N/a  N/a  N/a  1,93  4,389  4,393  -0                                                                                                                                                                                                                                                                                                                                                                                                                                                                                                                                                                                                                                                                                                                                                                                                                                                                                                                                                                                                                                                                                        | 73,738     | Industrial aggregate (including unclassified (1) businesses) | 79,397 | 78,463 | 78,172 | 1,225 | 1.6%  | 77,875  | 76,759  | 1.5%  |
| Forestry, logging and support                                                                                                                                                                                                                                                                                                                                                                                                                                                                                                                                                                                                                                                                                                                                                                                                                                                                                                                                                                                                                                                                                                                                                                                                                                                                                                                                                                                                                                                                                                                                                                                                                                                                                                                                                                                                                                                                                                                                                                                                                                                                                                | 72,391     | Industrial aggregate (excluding unclassified businesses)     | 77,709 | 76,775 | 76,676 | 1,033 | 1.3%  | 76,385  | 75,375  | 1.3%  |
| Forestry, logging and support                                                                                                                                                                                                                                                                                                                                                                                                                                                                                                                                                                                                                                                                                                                                                                                                                                                                                                                                                                                                                                                                                                                                                                                                                                                                                                                                                                                                                                                                                                                                                                                                                                                                                                                                                                                                                                                                                                                                                                                                                                                                                                |            |                                                              |        |        |        |       |       |         |         |       |
| 24         Mining, quarrying, and oil and gas extraction         x         x         19         n/a         n/a         n/a         19           428         Utilities         x         x         x         474         n/a         n/a         n/a         453           4,655         Construction         5,364         5,356         5,143         221         4.3%         5,290         4,996         5           5,959         Manufacturing         68,24         6,641         6,391         433         6.8%         6,609         6,404         3           61,273         Service producing industries         65,153         64,380         64,598         555         0.9%         64,099         63,446         1           2,337         Wholesale trade         2,202         2,124         2,151         51         2.4%         2,162         2,339         -7           9,651         Retail trade         9,488         9,472         9,940         -452         -4.5%         9,653         9,805         -1           3,033         Transportation and warehousing         3,187         3,242         3,224         -37         -1.1%         3,195         3,149         1           742                                                                                                                                                                                                                                                                                                                                                                                                                                                                                                                                                                                                                                                                                                                                                                                                                                                                                                           | 11,118     | Goods producing industries                                   | 12,556 | 12,395 | 12,078 | 478   | 4.0%  | 12,286  | 11,930  | 3.0%  |
| 428         Utilities         x         x         x         474         n/a         n/a         n/a         453           4,655         Construction         5,364         5,356         5,143         221         4.3%         5,290         4,996         5           5,959         Manufacturing         6,824         6,641         6,391         433         6.8%         6,609         6,404         3           61,273         Service producing industries         65,153         64,380         64,598         555         0.9%         64,099         63,446         1           2,337         Wholesale trade         2,202         2,124         2,151         51         2.4%         2,162         2,339         -7           9,651         Retail trade         9,488         9,472         9,940         -452         -4.5%         9,653         9,805         -1           3,033         Transportation and warehousing         3,187         3,242         3,224         -37         -1.1%         3,195         3,149         1           742         Information and cultrural industries         713         716         730         -17         -2.3%         698         757         -7                                                                                                                                                                                                                                                                                                                                                                                                                                                                                                                                                                                                                                                                                                                                                                                                                                                                                                              | 54         | Forestry, logging and support                                | X      | Х      | 51     | n/a   | n/a   | n/a     | 57      | n/a   |
| 4,655         Construction         5,364         5,356         5,143         221         4.3%         5,290         4,996         5           5,959         Manufacturing         6,824         6,641         6,391         433         6.8%         6,609         6,404         3           61,273         Service producing industries         65,153         64,380         64,598         555         0.9%         64,099         63,446         1           2,337         Wholesale trade         2,202         2,124         2,151         51         2.4%         2,162         2,339         -7           9,651         Retail trade         9,488         9,472         9,940         -452         -4.5%         9,653         9,805         -1           3,033         Transportation and warehousing         3,187         3,242         3,224         -37         -1.1%         3,195         3,149         1           742         Information and cultural industries         713         716         730         -17         -2.3%         698         757         -7           1,875         Finance and insurance         2,159         2,138         2,007         152         7.6%         2,071         1,967 <td< td=""><td>24</td><td>Mining, quarrying, and oil and gas extraction</td><td>X</td><td>Х</td><td>19</td><td>n/a</td><td>n/a</td><td>n/a</td><td>19</td><td>n/a</td></td<>                                                                                                                                                                                                                                                                                                                                                                                                                                                                                                                                                                                                                                                                                                               | 24         | Mining, quarrying, and oil and gas extraction                | X      | Х      | 19     | n/a   | n/a   | n/a     | 19      | n/a   |
| 5,959       Manufacturing       6,824       6,641       6,391       433       6.8%       6,609       6,404       3         61,273       Service producing industries       65,153       64,380       64,598       555       0.9%       64,099       63,446       1         2,337       Wholesale trade       2,202       2,124       2,151       51       2.4%       2,162       2,339       -7         9,651       Retail trade       9,488       9,472       9,940       -452       -4.5%       9,653       9,805       -1         3,033       Transportation and warehousing       3,187       3,242       3,224       -37       -1.1%       3,195       3,149       1         742       Information and cultural industries       713       716       730       -17       -2.3%       698       757       -7         1,875       Finance and insurance       2,159       2,138       2,007       152       7.6%       2,071       1,967       5         818       Real estate and rental and leasing       1,003       1,023       x       n/a       n/a       1,041       n/a         2,735       Professional, scientific and technical services       3,110       3,060                                                                                                                                                                                                                                                                                                                                                                                                                                                                                                                                                                                                                                                                                                                                                                                                                                                                                                                                               | 428        | Utilities                                                    | х      | Х      | 474    | n/a   | n/a   | n/a     | 453     | n/a   |
| 61,273         Service producing industries         65,153         64,380         64,598         555         0.9%         64,099         63,446         1           2,337         Wholesale trade         2,202         2,124         2,151         51         2.4%         2,162         2,339         -7           9,651         Retail trade         9,488         9,472         9,940         -452         -4.5%         9,653         9,805         -1           3,033         Transportation and warehousing         3,187         3,242         3,224         -37         -1.1%         3,195         3,149         1           742         Information and cultural industries         713         716         730         -17         -2.3%         698         757         -7           1,875         Finance and insurance         2,159         2,138         2,007         152         7.6%         2,071         1,967         5           818         Real estate and rental and leasing         1,003         1,023         x         n/a         n/a         1,041         n/a           2,735         Professional, scientific and technical services         3,110         3,060         2,967         143         4.8%         3,015                                                                                                                                                                                                                                                                                                                                                                                                                                                                                                                                                                                                                                                                                                                                                                                                                                                                     | 4,655      | Construction                                                 | 5,364  | 5,356  | 5,143  | 221   | 4.3%  | 5,290   | 4,996   | 5.9%  |
| 2,337       Wholesale trade       2,202       2,124       2,151       51       2.4%       2,162       2,339       -7         9,651       Retail trade       9,488       9,472       9,940       -452       -4.5%       9,653       9,805       -1         3,033       Transportation and warehousing       3,187       3,242       3,224       -37       -1.1%       3,195       3,149       1         742       Information and cultural industries       713       716       730       -17       -2.3%       698       757       -7         1,875       Finance and insurance       2,159       2,138       2,007       152       7.6%       2,071       1,967       5         818       Real estate and rental and leasing       1,003       1,023       x       n/a       n/a       1,041       n/a         2,735       Professional, scientific and technical services       3,110       3,060       2,967       143       4.8%       3,015       n/a         163       Management of companies and enterprises       164       172       x       n/a       n/a       194       n/a         4,654       Admin/support/waste management/remediation services       4,504       4,356 <td< td=""><td>5,959</td><td>Manufacturing</td><td>6,824</td><td>6,641</td><td>6,391</td><td>433</td><td>6.8%</td><td>6,609</td><td>6,404</td><td>3.2%</td></td<>                                                                                                                                                                                                                                                                                                                                                                                                                                                                                                                                                                                                                                                                                                                                                                   | 5,959      | Manufacturing                                                | 6,824  | 6,641  | 6,391  | 433   | 6.8%  | 6,609   | 6,404   | 3.2%  |
| 2,337       Wholesale trade       2,202       2,124       2,151       51       2.4%       2,162       2,339       -7         9,651       Retail trade       9,488       9,472       9,940       -452       -4.5%       9,653       9,805       -1         3,033       Transportation and warehousing       3,187       3,242       3,224       -37       -1.1%       3,195       3,149       1         742       Information and cultural industries       713       716       730       -17       -2.3%       698       757       -7         1,875       Finance and insurance       2,159       2,138       2,007       152       7.6%       2,071       1,967       5         818       Real estate and rental and leasing       1,003       1,023       x       n/a       n/a       1,041       n/a         2,735       Professional, scientific and technical services       3,110       3,060       2,967       143       4.8%       3,015       n/a         163       Management of companies and enterprises       164       172       x       n/a       n/a       194       n/a         4,654       Admin/support/waste management/remediation services       4,504       4,356 <td< td=""><td></td><td></td><td></td><td></td><td></td><td></td><td></td><td></td><td></td><td></td></td<>                                                                                                                                                                                                                                                                                                                                                                                                                                                                                                                                                                                                                                                                                                                                                                                                                         |            |                                                              |        |        |        |       |       |         |         |       |
| 9,651 Retail trade 9,488 9,472 9,940 -452 -4.5% 9,653 9,805 -1 3,033 Transportation and warehousing 3,187 3,242 3,224 -37 -1.1% 3,195 3,149 1 742 Information and cultural industries 713 716 730 -17 -2.3% 698 757 -7 1,875 Finance and insurance 2,159 2,138 2,007 152 7.6% 2,071 1,967 5 818 Real estate and rental and leasing 1,003 1,023 x n/a n/a 1,041 n/a 2,735 Professional, scientific and technical services 3,110 3,060 2,967 143 4.8% 3,015 n/a 163 Management of companies and enterprises 164 172 x n/a n/a 194 n/a 4,654 Admin/support/waste management/remediation services 4,504 4,356 4,531 -27 -0.6% 4,389 4,393 -0                                                                                                                                                                                                                                                                                                                                                                                                                                                                                                                                                                                                                                                                                                                                                                                                                                                                                                                                                                                                                                                                                                                                                                                                                                                                                                                                                                                                                                                                                     | 61,273     | Service producing industries                                 | 65,153 | 64,380 | 64,598 | 555   | 0.9%  | 64,099  | 63,446  | 1.0%  |
| 3,033 Transportation and warehousing 3,187 3,242 3,224 -37 -1.1% 3,195 3,149 1 742 Information and cultural industries 713 716 730 -17 -2.3% 698 757 -7 1,875 Finance and insurance 2,159 2,138 2,007 152 7.6% 2,071 1,967 5 818 Real estate and rental and leasing 1,003 1,023 x n/a n/a 1,041 n/a 2,735 Professional, scientific and technical services 3,110 3,060 2,967 143 4.8% 3,015 n/a 163 Management of companies and enterprises 164 172 x n/a n/a 194 n/a 4,654 Admin/support/waste management/remediation services 4,504 4,356 4,531 -27 -0.6% 4,389 4,393 -0                                                                                                                                                                                                                                                                                                                                                                                                                                                                                                                                                                                                                                                                                                                                                                                                                                                                                                                                                                                                                                                                                                                                                                                                                                                                                                                                                                                                                                                                                                                                                    | 2,337      | Wholesale trade                                              | 2,202  | 2,124  | 2,151  | 51    | 2.4%  | 2,162   | 2,339   | -7.6% |
| 742         Information and cultural industries         713         716         730         -17         -2.3%         698         757         -7           1,875         Finance and insurance         2,159         2,138         2,007         152         7.6%         2,071         1,967         5           818         Real estate and rental and leasing         1,003         1,023         x         n/a         n/a         1,041         n/a           2,735         Professional, scientific and technical services         3,110         3,060         2,967         143         4.8%         3,015         n/a           163         Management of companies and enterprises         164         172         x         n/a         n/a         194         n/a           4,654         Admin/support/waste management/remediation services         4,504         4,356         4,531         -27         -0.6%         4,389         4,393         -0                                                                                                                                                                                                                                                                                                                                                                                                                                                                                                                                                                                                                                                                                                                                                                                                                                                                                                                                                                                                                                                                                                                                                         | 9,651      | Retail trade                                                 | 9,488  | 9,472  | 9,940  | -452  | -4.5% | 9,653   | 9,805   | -1.6% |
| 1,875       Finance and insurance       2,159       2,138       2,007       152       7.6%       2,071       1,967       5         818       Real estate and rental and leasing       1,003       1,023       x       n/a       n/a       1,041       n/a         2,735       Professional, scientific and technical services       3,110       3,060       2,967       143       4.8%       3,015       n/a         163       Management of companies and enterprises       164       172       x       n/a       n/a       194       n/a         4,654       Admin/support/waste management/remediation services       4,504       4,356       4,531       -27       -0.6%       4,389       4,393       -0                                                                                                                                                                                                                                                                                                                                                                                                                                                                                                                                                                                                                                                                                                                                                                                                                                                                                                                                                                                                                                                                                                                                                                                                                                                                                                                                                                                                                | 3,033      | Transportation and warehousing                               | 3,187  | 3,242  | 3,224  | -37   | -1.1% | 3,195   | 3,149   | 1.4%  |
| 818 Real estate and rental and leasing 1,003 1,023 x n/a n/a 1,041 n/a 2,735 Professional, scientific and technical services 3,110 3,060 2,967 143 4.8% 3,015 n/a 163 Management of companies and enterprises 164 172 x n/a n/a 194 n/a 4,654 Admin/support/waste management/remediation services 4,504 4,356 4,531 -27 -0.6% 4,389 4,393 -0                                                                                                                                                                                                                                                                                                                                                                                                                                                                                                                                                                                                                                                                                                                                                                                                                                                                                                                                                                                                                                                                                                                                                                                                                                                                                                                                                                                                                                                                                                                                                                                                                                                                                                                                                                                 | 742        | Information and cultural industries                          | 713    | 716    | 730    | -17   | -2.3% | 698     | 757     | -7.8% |
| 2,735       Professional, scientific and technical services       3,110       3,060       2,967       143       4.8%       3,015       n/a         163       Management of companies and enterprises       164       172       x       n/a       n/a       194       n/a         4,654       Admin/support/waste management/remediation services       4,504       4,356       4,531       -27       -0.6%       4,389       4,393       -0                                                                                                                                                                                                                                                                                                                                                                                                                                                                                                                                                                                                                                                                                                                                                                                                                                                                                                                                                                                                                                                                                                                                                                                                                                                                                                                                                                                                                                                                                                                                                                                                                                                                                  | 1,875      | Finance and insurance                                        | 2,159  | 2,138  | 2,007  | 152   | 7.6%  | 2,071   | 1,967   | 5.3%  |
| 163       Management of companies and enterprises       164       172       x       n/a       194       n/a         4,654       Admin/support/waste management/remediation services       4,504       4,356       4,531       -27       -0.6%       4,389       4,393       -0                                                                                                                                                                                                                                                                                                                                                                                                                                                                                                                                                                                                                                                                                                                                                                                                                                                                                                                                                                                                                                                                                                                                                                                                                                                                                                                                                                                                                                                                                                                                                                                                                                                                                                                                                                                                                                               | 818        | Real estate and rental and leasing                           | 1,003  | 1,023  | Х      | n/a   | n/a   | 1,041   | n/a     | n/a   |
| 4,654 Admin/support/waste management/remediation services 4,504 4,356 4,531 -27 -0.6% 4,389 4,393 -0                                                                                                                                                                                                                                                                                                                                                                                                                                                                                                                                                                                                                                                                                                                                                                                                                                                                                                                                                                                                                                                                                                                                                                                                                                                                                                                                                                                                                                                                                                                                                                                                                                                                                                                                                                                                                                                                                                                                                                                                                         | 2,735      | Professional, scientific and technical services              | 3,110  | 3,060  | 2,967  | 143   | 4.8%  | 3,015   | n/a     | n/a   |
|                                                                                                                                                                                                                                                                                                                                                                                                                                                                                                                                                                                                                                                                                                                                                                                                                                                                                                                                                                                                                                                                                                                                                                                                                                                                                                                                                                                                                                                                                                                                                                                                                                                                                                                                                                                                                                                                                                                                                                                                                                                                                                                              | 163        | Management of companies and enterprises                      | 164    | 172    | Х      | n/a   | n/a   | 194     | n/a     | n/a   |
| 5,972 Educational services 6,472 6,302 6,498 -26 -0.4% 6,331 6,185 2                                                                                                                                                                                                                                                                                                                                                                                                                                                                                                                                                                                                                                                                                                                                                                                                                                                                                                                                                                                                                                                                                                                                                                                                                                                                                                                                                                                                                                                                                                                                                                                                                                                                                                                                                                                                                                                                                                                                                                                                                                                         | 4,654      | Admin/support/waste management/remediation services          | 4,504  | 4,356  | 4,531  | -27   | -0.6% | 4,389   | 4,393   | -0.1% |
|                                                                                                                                                                                                                                                                                                                                                                                                                                                                                                                                                                                                                                                                                                                                                                                                                                                                                                                                                                                                                                                                                                                                                                                                                                                                                                                                                                                                                                                                                                                                                                                                                                                                                                                                                                                                                                                                                                                                                                                                                                                                                                                              | 5,972      | Educational services                                         | 6,472  | 6,302  | 6,498  | -26   | -0.4% | 6,331   | 6,185   | 2.4%  |
| 9,740 Health care and social assistance 10,519 10,429 9,953 566 5.7% 10,199 9,940 2                                                                                                                                                                                                                                                                                                                                                                                                                                                                                                                                                                                                                                                                                                                                                                                                                                                                                                                                                                                                                                                                                                                                                                                                                                                                                                                                                                                                                                                                                                                                                                                                                                                                                                                                                                                                                                                                                                                                                                                                                                          | 9,740      | Health care and social assistance                            | 10,519 | 10,429 | 9,953  | 566   | 5.7%  | 10,199  | 9,940   | 2.6%  |
| 1,107 Arts, entertainment and recreation 1,211 1,175 1,254 -43 -3.4% 1,181 1,214 -2                                                                                                                                                                                                                                                                                                                                                                                                                                                                                                                                                                                                                                                                                                                                                                                                                                                                                                                                                                                                                                                                                                                                                                                                                                                                                                                                                                                                                                                                                                                                                                                                                                                                                                                                                                                                                                                                                                                                                                                                                                          | 1,107      | Arts, entertainment and recreation                           | 1,211  | 1,175  | 1,254  | -43   | -3.4% | 1,181   | 1,214   | -2.7% |
| 6,463 Accommodation and food services 7,355 7,158 7,399 -44 -0.6% 6,966 7,284 -4                                                                                                                                                                                                                                                                                                                                                                                                                                                                                                                                                                                                                                                                                                                                                                                                                                                                                                                                                                                                                                                                                                                                                                                                                                                                                                                                                                                                                                                                                                                                                                                                                                                                                                                                                                                                                                                                                                                                                                                                                                             | 6,463      | Accommodation and food services                              | 7,355  | 7,158  | 7,399  | -44   | -0.6% | 6,966   | 7,284   | -4.4% |
| 2,210 Other services (except public administration) 2,414 2,445 2,340 74 3.2% 2,424 2,354 3                                                                                                                                                                                                                                                                                                                                                                                                                                                                                                                                                                                                                                                                                                                                                                                                                                                                                                                                                                                                                                                                                                                                                                                                                                                                                                                                                                                                                                                                                                                                                                                                                                                                                                                                                                                                                                                                                                                                                                                                                                  | 2,210      | Other services (except public administration)                | 2,414  | 2,445  | 2,340  | 74    | 3.2%  | 2,424   | 2,354   | 3.0%  |
| 9,719 Public administration 10,653 10,568 10,538 115 1.1% 10,581 10,067 5                                                                                                                                                                                                                                                                                                                                                                                                                                                                                                                                                                                                                                                                                                                                                                                                                                                                                                                                                                                                                                                                                                                                                                                                                                                                                                                                                                                                                                                                                                                                                                                                                                                                                                                                                                                                                                                                                                                                                                                                                                                    | 9,719      | Public administration                                        | 10,653 | 10,568 | 10,538 | 115   | 1.1%  | 10,581  | 10,067  | 5.1%  |

- The number of jobs in July 2024 (for non-farm employees) *including* unclassified businesses increased by 1,225 from July 2023 to 79,397. The number of jobs in July 2024 (for non-farm employees) *excluding* unclassified businesses increased 1,033 from July 2023 to 77,709 attributed to *gains* in service producing industries (+555) and in goods producing industries (+478).
- There was year over year gains in Construction (+221), Manufacturing (+433), Wholesale trade (+51), Finance and insurance (+152), Professional, scientific and technical services (+143), Health Care and social assistance (+566), Other services (except public administration) (+74) and Public Administration (+115).
- There was a year over year losses in Retail trade (-452), Transportation and warehousing (-37), Information and cultural industries (-17), Administrative and support, waste management and remediation services (-27), Educational services (-26), Arts, entertainment and recreation (-43), and Accommodation and food services (-44).