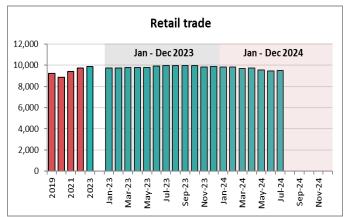

### **SEPH Employment by Industry: Prince Edward Island**

| Industrial aggregate (including unclassified (1) businesses)   79,397   78,463   78,172   1,225   1.6%   77,875   76,759   1   17,391   1   1,118   Goods producing industries   12,556   12,395   12,078   478   4.0%   12,286   11,930   3   54   Forestry, logging and support   X   X   X   51   n/a   n/a   n/a   n/a   57   24   Mining, quarrying, and oil and gas extraction   X   X   X   474   n/a   n/a   n/a   n/a   19   12,556   12,395   12,078   478   4.0%   12,286   11,930   3   1,078   1   1,078   1   1,078   1   1,078   1   1,078   1   1,078   1   1,078   1   1,078   1   1,078   1   1,078   1   1,078   1   1,078   1   1,078   1   1,078   1   1,078   1   1,078   1   1,078   1   1,078   1   1,078   1   1,078   1   1,078   1   1,078   1   1,078   1   1,078   1   1,078   1   1,078   1   1,078   1   1,078   1   1,078   1   1,078   1   1,078   1   1,078   1   1,078   1   1,078   1   1,078   1   1,078   1   1,078   1   1,078   1   1,078   1   1,078   1   1,078   1   1,078   1   1,078   1   1,078   1   1,078   1   1,078   1   1,078   1   1,078   1   1,078   1   1,078   1   1,078   1   1,078   1,078   1   1,078   1   1,078   1   1,078   1   1,078   1   1,078   1   1,078   1   1,078   1   1,078   1   1,078   1   1,078   1   1,078   1   1,078   1   1,078   1   1,078   1   1,078   1   1,078   1   1,078   1   1,078   1   1,078   1   1,078   1   1,078   1   1,078   1   1,078   1   1,078   1   1,078   1   1,078   1   1,078   1   1,078   1   1,078   1   1,078   1   1,078   1   1,078   1   1,078   1   1,078   1   1,078   1   1,078   1   1,078   1   1,078   1   1,078   1   1,078   1   1,078   1   1,078   1   1,078   1   1,078   1   1,078   1   1,078   1   1,078   1   1,078   1   1,078   1   1,078   1   1,078   1   1,078   1   1,078   1   1,078   1   1,078   1   1,078   1   1,078   1   1,078   1   1,078   1   1,078   1   1,078   1   1,078   1   1,078   1   1,078   1   1,078   1   1,078   1   1,078   1   1,078   1   1,078   1   1,078   1   1,078   1   1,078   1   1,078   1   1,078   1   1,078   1   1,078   1   1,078   1   1,07 | Historical | Current Per                                                  | iod    |        |        |       |       | 2024    | 2023    | YTD   |
|------------------------------------------------------------------------------------------------------------------------------------------------------------------------------------------------------------------------------------------------------------------------------------------------------------------------------------------------------------------------------------------------------------------------------------------------------------------------------------------------------------------------------------------------------------------------------------------------------------------------------------------------------------------------------------------------------------------------------------------------------------------------------------------------------------------------------------------------------------------------------------------------------------------------------------------------------------------------------------------------------------------------------------------------------------------------------------------------------------------------------------------------------------------------------------------------------------------------------------------------------------------------------------------------------------------------------------------------------------------------------------------------------------------------------------------------------------------------------------------------------------------------------------------------------------------------------------------------------------------------------------------------------------------------------------------------------------------------------------------------------------------------------------------------------------------------------------------------------------------------------------------------------------------------------------------------------------------------------------------------------------------------------------------------------------------------------------------------------------------------------|------------|--------------------------------------------------------------|--------|--------|--------|-------|-------|---------|---------|-------|
| Industrial aggregate (excluding unclassified businesses)   77,709   76,775   76,676   1,033   1.3%   76,385   75,375   1                                                                                                                                                                                                                                                                                                                                                                                                                                                                                                                                                                                                                                                                                                                                                                                                                                                                                                                                                                                                                                                                                                                                                                                                                                                                                                                                                                                                                                                                                                                                                                                                                                                                                                                                                                                                                                                                                                                                                                                                     | 2021-23    |                                                              | Jul-24 | Jun-24 | Jul-23 | Y-Y   | Chg   | YTD avg | YTD avg | Chg   |
| Industrial aggregate (excluding unclassified businesses)   77,709   76,775   76,676   1,033   1.3%   76,385   75,375   1                                                                                                                                                                                                                                                                                                                                                                                                                                                                                                                                                                                                                                                                                                                                                                                                                                                                                                                                                                                                                                                                                                                                                                                                                                                                                                                                                                                                                                                                                                                                                                                                                                                                                                                                                                                                                                                                                                                                                                                                     |            |                                                              |        |        |        |       |       |         |         |       |
| 11,118 Goods producing industries  12,556  12,395  12,078  478  4.0%  12,286  11,930  3  54  Forestry, logging and support  X  X  S  19  N/a  N/a  N/a  N/a  19  428  Utilities  X  X  474  N/a  N/a  N/a  N/a  19  453  4,655  Construction  5,364  5,356  5,143  221  4.3%  5,290  4,996  5,959  Manufacturing  6,824  6,641  6,391  433  6.8%  6,609  6,404  3  61,273  Service producing industries  65,153  64,380  64,598  555  0.9%  64,099  63,446  1  2,337  Wholesale trade  2,202  2,124  2,151  51  2,4%  2,162  2,339  -7  9,651  Retail trade  9,488  9,472  9,940  -452  -4.5%  9,653  9,805  -1  3,033  Transportation and warehousing  3,187  3,242  3,224  -37  -1.1%  3,195  3,149  1  1,875  Finance and insurance  2,159  2,138  Real estate and rental and leasing  1,003  1,023  X  N/a  N/a  N/a  1,041  N/a  2,735  Professional, scientific and technical services  3,110  3,060  2,967  143  4,8%  3,015  N/a  Management of companies and enterprises  164  172  X  N/a  N/a  N/a  1,93  4,389  4,393  -0                                                                                                                                                                                                                                                                                                                                                                                                                                                                                                                                                                                                                                                                                                                                                                                                                                                                                                                                                                                                                                                                                        | 73,738     | Industrial aggregate (including unclassified (1) businesses) | 79,397 | 78,463 | 78,172 | 1,225 | 1.6%  | 77,875  | 76,759  | 1.5%  |
| Forestry, logging and support                                                                                                                                                                                                                                                                                                                                                                                                                                                                                                                                                                                                                                                                                                                                                                                                                                                                                                                                                                                                                                                                                                                                                                                                                                                                                                                                                                                                                                                                                                                                                                                                                                                                                                                                                                                                                                                                                                                                                                                                                                                                                                | 72,391     | Industrial aggregate (excluding unclassified businesses)     | 77,709 | 76,775 | 76,676 | 1,033 | 1.3%  | 76,385  | 75,375  | 1.3%  |
| Forestry, logging and support                                                                                                                                                                                                                                                                                                                                                                                                                                                                                                                                                                                                                                                                                                                                                                                                                                                                                                                                                                                                                                                                                                                                                                                                                                                                                                                                                                                                                                                                                                                                                                                                                                                                                                                                                                                                                                                                                                                                                                                                                                                                                                |            |                                                              |        |        |        |       |       |         |         |       |
| 24         Mining, quarrying, and oil and gas extraction         x         x         19         n/a         n/a         n/a         19           428         Utilities         x         x         x         474         n/a         n/a         n/a         453           4,655         Construction         5,364         5,356         5,143         221         4.3%         5,290         4,996         5           5,959         Manufacturing         68,24         6,641         6,391         433         6.8%         6,609         6,404         3           61,273         Service producing industries         65,153         64,380         64,598         555         0.9%         64,099         63,446         1           2,337         Wholesale trade         2,202         2,124         2,151         51         2.4%         2,162         2,339         -7           9,651         Retail trade         9,488         9,472         9,940         -452         -4.5%         9,653         9,805         -1           3,033         Transportation and warehousing         3,187         3,242         3,224         -37         -1.1%         3,195         3,149         1           742                                                                                                                                                                                                                                                                                                                                                                                                                                                                                                                                                                                                                                                                                                                                                                                                                                                                                                           | 11,118     | Goods producing industries                                   | 12,556 | 12,395 | 12,078 | 478   | 4.0%  | 12,286  | 11,930  | 3.0%  |
| 428         Utilities         x         x         x         474         n/a         n/a         n/a         453           4,655         Construction         5,364         5,356         5,143         221         4.3%         5,290         4,996         5           5,959         Manufacturing         6,824         6,641         6,391         433         6.8%         6,609         6,404         3           61,273         Service producing industries         65,153         64,380         64,598         555         0.9%         64,099         63,446         1           2,337         Wholesale trade         2,202         2,124         2,151         51         2.4%         2,162         2,339         -7           9,651         Retail trade         9,488         9,472         9,940         -452         -4.5%         9,653         9,805         -1           3,033         Transportation and warehousing         3,187         3,242         3,224         -37         -1.1%         3,195         3,149         1           742         Information and cultrural industries         713         716         730         -17         -2.3%         698         757         -7                                                                                                                                                                                                                                                                                                                                                                                                                                                                                                                                                                                                                                                                                                                                                                                                                                                                                                              | 54         | Forestry, logging and support                                | X      | Х      | 51     | n/a   | n/a   | n/a     | 57      | n/a   |
| 4,655         Construction         5,364         5,356         5,143         221         4.3%         5,290         4,996         5           5,959         Manufacturing         6,824         6,641         6,391         433         6.8%         6,609         6,404         3           61,273         Service producing industries         65,153         64,380         64,598         555         0.9%         64,099         63,446         1           2,337         Wholesale trade         2,202         2,124         2,151         51         2.4%         2,162         2,339         -7           9,651         Retail trade         9,488         9,472         9,940         -452         -4.5%         9,653         9,805         -1           3,033         Transportation and warehousing         3,187         3,242         3,224         -37         -1.1%         3,195         3,149         1           742         Information and cultural industries         713         716         730         -17         -2.3%         698         757         -7           1,875         Finance and insurance         2,159         2,138         2,007         152         7.6%         2,071         1,967 <td< td=""><td>24</td><td>Mining, quarrying, and oil and gas extraction</td><td>X</td><td>Х</td><td>19</td><td>n/a</td><td>n/a</td><td>n/a</td><td>19</td><td>n/a</td></td<>                                                                                                                                                                                                                                                                                                                                                                                                                                                                                                                                                                                                                                                                                                               | 24         | Mining, quarrying, and oil and gas extraction                | X      | Х      | 19     | n/a   | n/a   | n/a     | 19      | n/a   |
| 5,959       Manufacturing       6,824       6,641       6,391       433       6.8%       6,609       6,404       3         61,273       Service producing industries       65,153       64,380       64,598       555       0.9%       64,099       63,446       1         2,337       Wholesale trade       2,202       2,124       2,151       51       2.4%       2,162       2,339       -7         9,651       Retail trade       9,488       9,472       9,940       -452       -4.5%       9,653       9,805       -1         3,033       Transportation and warehousing       3,187       3,242       3,224       -37       -1.1%       3,195       3,149       1         742       Information and cultural industries       713       716       730       -17       -2.3%       698       757       -7         1,875       Finance and insurance       2,159       2,138       2,007       152       7.6%       2,071       1,967       5         818       Real estate and rental and leasing       1,003       1,023       x       n/a       n/a       1,041       n/a         2,735       Professional, scientific and technical services       3,110       3,060                                                                                                                                                                                                                                                                                                                                                                                                                                                                                                                                                                                                                                                                                                                                                                                                                                                                                                                                               | 428        | Utilities                                                    | х      | Х      | 474    | n/a   | n/a   | n/a     | 453     | n/a   |
| 61,273         Service producing industries         65,153         64,380         64,598         555         0.9%         64,099         63,446         1           2,337         Wholesale trade         2,202         2,124         2,151         51         2.4%         2,162         2,339         -7           9,651         Retail trade         9,488         9,472         9,940         -452         -4.5%         9,653         9,805         -1           3,033         Transportation and warehousing         3,187         3,242         3,224         -37         -1.1%         3,195         3,149         1           742         Information and cultural industries         713         716         730         -17         -2.3%         698         757         -7           1,875         Finance and insurance         2,159         2,138         2,007         152         7.6%         2,071         1,967         5           818         Real estate and rental and leasing         1,003         1,023         x         n/a         n/a         1,041         n/a           2,735         Professional, scientific and technical services         3,110         3,060         2,967         143         4.8%         3,015                                                                                                                                                                                                                                                                                                                                                                                                                                                                                                                                                                                                                                                                                                                                                                                                                                                                     | 4,655      | Construction                                                 | 5,364  | 5,356  | 5,143  | 221   | 4.3%  | 5,290   | 4,996   | 5.9%  |
| 2,337       Wholesale trade       2,202       2,124       2,151       51       2.4%       2,162       2,339       -7         9,651       Retail trade       9,488       9,472       9,940       -452       -4.5%       9,653       9,805       -1         3,033       Transportation and warehousing       3,187       3,242       3,224       -37       -1.1%       3,195       3,149       1         742       Information and cultural industries       713       716       730       -17       -2.3%       698       757       -7         1,875       Finance and insurance       2,159       2,138       2,007       152       7.6%       2,071       1,967       5         818       Real estate and rental and leasing       1,003       1,023       x       n/a       n/a       1,041       n/a         2,735       Professional, scientific and technical services       3,110       3,060       2,967       143       4.8%       3,015       n/a         163       Management of companies and enterprises       164       172       x       n/a       n/a       194       n/a         4,654       Admin/support/waste management/remediation services       4,504       4,356 <td< td=""><td>5,959</td><td>Manufacturing</td><td>6,824</td><td>6,641</td><td>6,391</td><td>433</td><td>6.8%</td><td>6,609</td><td>6,404</td><td>3.2%</td></td<>                                                                                                                                                                                                                                                                                                                                                                                                                                                                                                                                                                                                                                                                                                                                                                   | 5,959      | Manufacturing                                                | 6,824  | 6,641  | 6,391  | 433   | 6.8%  | 6,609   | 6,404   | 3.2%  |
| 2,337       Wholesale trade       2,202       2,124       2,151       51       2.4%       2,162       2,339       -7         9,651       Retail trade       9,488       9,472       9,940       -452       -4.5%       9,653       9,805       -1         3,033       Transportation and warehousing       3,187       3,242       3,224       -37       -1.1%       3,195       3,149       1         742       Information and cultural industries       713       716       730       -17       -2.3%       698       757       -7         1,875       Finance and insurance       2,159       2,138       2,007       152       7.6%       2,071       1,967       5         818       Real estate and rental and leasing       1,003       1,023       x       n/a       n/a       1,041       n/a         2,735       Professional, scientific and technical services       3,110       3,060       2,967       143       4.8%       3,015       n/a         163       Management of companies and enterprises       164       172       x       n/a       n/a       194       n/a         4,654       Admin/support/waste management/remediation services       4,504       4,356 <td< td=""><td></td><td></td><td></td><td></td><td></td><td></td><td></td><td></td><td></td><td></td></td<>                                                                                                                                                                                                                                                                                                                                                                                                                                                                                                                                                                                                                                                                                                                                                                                                                         |            |                                                              |        |        |        |       |       |         |         |       |
| 9,651 Retail trade 9,488 9,472 9,940 -452 -4.5% 9,653 9,805 -1 3,033 Transportation and warehousing 3,187 3,242 3,224 -37 -1.1% 3,195 3,149 1 742 Information and cultural industries 713 716 730 -17 -2.3% 698 757 -7 1,875 Finance and insurance 2,159 2,138 2,007 152 7.6% 2,071 1,967 5 818 Real estate and rental and leasing 1,003 1,023 x n/a n/a 1,041 n/a 2,735 Professional, scientific and technical services 3,110 3,060 2,967 143 4.8% 3,015 n/a 163 Management of companies and enterprises 164 172 x n/a n/a 194 n/a 4,654 Admin/support/waste management/remediation services 4,504 4,356 4,531 -27 -0.6% 4,389 4,393 -0                                                                                                                                                                                                                                                                                                                                                                                                                                                                                                                                                                                                                                                                                                                                                                                                                                                                                                                                                                                                                                                                                                                                                                                                                                                                                                                                                                                                                                                                                     | 61,273     | Service producing industries                                 | 65,153 | 64,380 | 64,598 | 555   | 0.9%  | 64,099  | 63,446  | 1.0%  |
| 3,033 Transportation and warehousing 3,187 3,242 3,224 -37 -1.1% 3,195 3,149 1 742 Information and cultural industries 713 716 730 -17 -2.3% 698 757 -7 1,875 Finance and insurance 2,159 2,138 2,007 152 7.6% 2,071 1,967 5 818 Real estate and rental and leasing 1,003 1,023 x n/a n/a 1,041 n/a 2,735 Professional, scientific and technical services 3,110 3,060 2,967 143 4.8% 3,015 n/a 163 Management of companies and enterprises 164 172 x n/a n/a 194 n/a 4,654 Admin/support/waste management/remediation services 4,504 4,356 4,531 -27 -0.6% 4,389 4,393 -0                                                                                                                                                                                                                                                                                                                                                                                                                                                                                                                                                                                                                                                                                                                                                                                                                                                                                                                                                                                                                                                                                                                                                                                                                                                                                                                                                                                                                                                                                                                                                    | 2,337      | Wholesale trade                                              | 2,202  | 2,124  | 2,151  | 51    | 2.4%  | 2,162   | 2,339   | -7.6% |
| 742         Information and cultural industries         713         716         730         -17         -2.3%         698         757         -7           1,875         Finance and insurance         2,159         2,138         2,007         152         7.6%         2,071         1,967         5           818         Real estate and rental and leasing         1,003         1,023         x         n/a         n/a         1,041         n/a           2,735         Professional, scientific and technical services         3,110         3,060         2,967         143         4.8%         3,015         n/a           163         Management of companies and enterprises         164         172         x         n/a         n/a         194         n/a           4,654         Admin/support/waste management/remediation services         4,504         4,356         4,531         -27         -0.6%         4,389         4,393         -0                                                                                                                                                                                                                                                                                                                                                                                                                                                                                                                                                                                                                                                                                                                                                                                                                                                                                                                                                                                                                                                                                                                                                         | 9,651      | Retail trade                                                 | 9,488  | 9,472  | 9,940  | -452  | -4.5% | 9,653   | 9,805   | -1.6% |
| 1,875       Finance and insurance       2,159       2,138       2,007       152       7.6%       2,071       1,967       5         818       Real estate and rental and leasing       1,003       1,023       x       n/a       n/a       1,041       n/a         2,735       Professional, scientific and technical services       3,110       3,060       2,967       143       4.8%       3,015       n/a         163       Management of companies and enterprises       164       172       x       n/a       n/a       194       n/a         4,654       Admin/support/waste management/remediation services       4,504       4,356       4,531       -27       -0.6%       4,389       4,393       -0                                                                                                                                                                                                                                                                                                                                                                                                                                                                                                                                                                                                                                                                                                                                                                                                                                                                                                                                                                                                                                                                                                                                                                                                                                                                                                                                                                                                                | 3,033      | Transportation and warehousing                               | 3,187  | 3,242  | 3,224  | -37   | -1.1% | 3,195   | 3,149   | 1.4%  |
| 818 Real estate and rental and leasing 1,003 1,023 x n/a n/a 1,041 n/a 2,735 Professional, scientific and technical services 3,110 3,060 2,967 143 4.8% 3,015 n/a 163 Management of companies and enterprises 164 172 x n/a n/a 194 n/a 4,654 Admin/support/waste management/remediation services 4,504 4,356 4,531 -27 -0.6% 4,389 4,393 -0                                                                                                                                                                                                                                                                                                                                                                                                                                                                                                                                                                                                                                                                                                                                                                                                                                                                                                                                                                                                                                                                                                                                                                                                                                                                                                                                                                                                                                                                                                                                                                                                                                                                                                                                                                                 | 742        | Information and cultural industries                          | 713    | 716    | 730    | -17   | -2.3% | 698     | 757     | -7.8% |
| 2,735       Professional, scientific and technical services       3,110       3,060       2,967       143       4.8%       3,015       n/a         163       Management of companies and enterprises       164       172       x       n/a       n/a       194       n/a         4,654       Admin/support/waste management/remediation services       4,504       4,356       4,531       -27       -0.6%       4,389       4,393       -0                                                                                                                                                                                                                                                                                                                                                                                                                                                                                                                                                                                                                                                                                                                                                                                                                                                                                                                                                                                                                                                                                                                                                                                                                                                                                                                                                                                                                                                                                                                                                                                                                                                                                  | 1,875      | Finance and insurance                                        | 2,159  | 2,138  | 2,007  | 152   | 7.6%  | 2,071   | 1,967   | 5.3%  |
| 163       Management of companies and enterprises       164       172       x       n/a       194       n/a         4,654       Admin/support/waste management/remediation services       4,504       4,356       4,531       -27       -0.6%       4,389       4,393       -0                                                                                                                                                                                                                                                                                                                                                                                                                                                                                                                                                                                                                                                                                                                                                                                                                                                                                                                                                                                                                                                                                                                                                                                                                                                                                                                                                                                                                                                                                                                                                                                                                                                                                                                                                                                                                                               | 818        | Real estate and rental and leasing                           | 1,003  | 1,023  | Х      | n/a   | n/a   | 1,041   | n/a     | n/a   |
| 4,654 Admin/support/waste management/remediation services 4,504 4,356 4,531 -27 -0.6% 4,389 4,393 -0                                                                                                                                                                                                                                                                                                                                                                                                                                                                                                                                                                                                                                                                                                                                                                                                                                                                                                                                                                                                                                                                                                                                                                                                                                                                                                                                                                                                                                                                                                                                                                                                                                                                                                                                                                                                                                                                                                                                                                                                                         | 2,735      | Professional, scientific and technical services              | 3,110  | 3,060  | 2,967  | 143   | 4.8%  | 3,015   | n/a     | n/a   |
|                                                                                                                                                                                                                                                                                                                                                                                                                                                                                                                                                                                                                                                                                                                                                                                                                                                                                                                                                                                                                                                                                                                                                                                                                                                                                                                                                                                                                                                                                                                                                                                                                                                                                                                                                                                                                                                                                                                                                                                                                                                                                                                              | 163        | Management of companies and enterprises                      | 164    | 172    | Х      | n/a   | n/a   | 194     | n/a     | n/a   |
| 5,972 Educational services 6,472 6,302 6,498 -26 -0.4% 6,331 6,185 2                                                                                                                                                                                                                                                                                                                                                                                                                                                                                                                                                                                                                                                                                                                                                                                                                                                                                                                                                                                                                                                                                                                                                                                                                                                                                                                                                                                                                                                                                                                                                                                                                                                                                                                                                                                                                                                                                                                                                                                                                                                         | 4,654      | Admin/support/waste management/remediation services          | 4,504  | 4,356  | 4,531  | -27   | -0.6% | 4,389   | 4,393   | -0.1% |
|                                                                                                                                                                                                                                                                                                                                                                                                                                                                                                                                                                                                                                                                                                                                                                                                                                                                                                                                                                                                                                                                                                                                                                                                                                                                                                                                                                                                                                                                                                                                                                                                                                                                                                                                                                                                                                                                                                                                                                                                                                                                                                                              | 5,972      | Educational services                                         | 6,472  | 6,302  | 6,498  | -26   | -0.4% | 6,331   | 6,185   | 2.4%  |
| 9,740 Health care and social assistance 10,519 10,429 9,953 566 5.7% 10,199 9,940 2                                                                                                                                                                                                                                                                                                                                                                                                                                                                                                                                                                                                                                                                                                                                                                                                                                                                                                                                                                                                                                                                                                                                                                                                                                                                                                                                                                                                                                                                                                                                                                                                                                                                                                                                                                                                                                                                                                                                                                                                                                          | 9,740      | Health care and social assistance                            | 10,519 | 10,429 | 9,953  | 566   | 5.7%  | 10,199  | 9,940   | 2.6%  |
| 1,107 Arts, entertainment and recreation 1,211 1,175 1,254 -43 -3.4% 1,181 1,214 -2                                                                                                                                                                                                                                                                                                                                                                                                                                                                                                                                                                                                                                                                                                                                                                                                                                                                                                                                                                                                                                                                                                                                                                                                                                                                                                                                                                                                                                                                                                                                                                                                                                                                                                                                                                                                                                                                                                                                                                                                                                          | 1,107      | Arts, entertainment and recreation                           | 1,211  | 1,175  | 1,254  | -43   | -3.4% | 1,181   | 1,214   | -2.7% |
| 6,463 Accommodation and food services 7,355 7,158 7,399 -44 -0.6% 6,966 7,284 -4                                                                                                                                                                                                                                                                                                                                                                                                                                                                                                                                                                                                                                                                                                                                                                                                                                                                                                                                                                                                                                                                                                                                                                                                                                                                                                                                                                                                                                                                                                                                                                                                                                                                                                                                                                                                                                                                                                                                                                                                                                             | 6,463      | Accommodation and food services                              | 7,355  | 7,158  | 7,399  | -44   | -0.6% | 6,966   | 7,284   | -4.4% |
| 2,210 Other services (except public administration) 2,414 2,445 2,340 74 3.2% 2,424 2,354 3                                                                                                                                                                                                                                                                                                                                                                                                                                                                                                                                                                                                                                                                                                                                                                                                                                                                                                                                                                                                                                                                                                                                                                                                                                                                                                                                                                                                                                                                                                                                                                                                                                                                                                                                                                                                                                                                                                                                                                                                                                  | 2,210      | Other services (except public administration)                | 2,414  | 2,445  | 2,340  | 74    | 3.2%  | 2,424   | 2,354   | 3.0%  |
| 9,719 Public administration 10,653 10,568 10,538 115 1.1% 10,581 10,067 5                                                                                                                                                                                                                                                                                                                                                                                                                                                                                                                                                                                                                                                                                                                                                                                                                                                                                                                                                                                                                                                                                                                                                                                                                                                                                                                                                                                                                                                                                                                                                                                                                                                                                                                                                                                                                                                                                                                                                                                                                                                    | 9,719      | Public administration                                        | 10,653 | 10,568 | 10,538 | 115   | 1.1%  | 10,581  | 10,067  | 5.1%  |

- The number of jobs in July 2024 (for non-farm employees) *including* unclassified businesses increased by 1,225 from July 2023 to 79,397. The number of jobs in July 2024 (for non-farm employees) *excluding* unclassified businesses increased 1,033 from July 2023 to 77,709 attributed to *gains* in service producing industries (+555) and in goods producing industries (+478).
- There was year over year gains in Construction (+221), Manufacturing (+433), Wholesale trade (+51), Finance and insurance (+152), Professional, scientific and technical services (+143), Health Care and social assistance (+566), Other services (except public administration) (+74) and Public Administration (+115).
- There was a year over year losses in Retail trade (-452), Transportation and warehousing (-37), Information and cultural industries (-17), Administrative and support, waste management and remediation services (-27), Educational services (-26), Arts, entertainment and recreation (-43), and Accommodation and food services (-44).