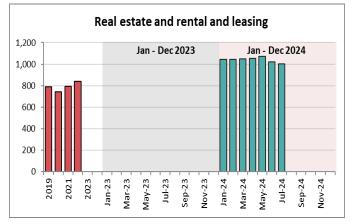

### **SEPH Employment by Industry: Prince Edward Island**

| Industrial aggregate (including unclassified (1) businesses)   79,397   78,463   78,172   1,225   1.6%   77,875   76,759   1   17,391   1   1,118   Goods producing industries   12,556   12,395   12,078   478   4.0%   12,286   11,930   3   54   Forestry, logging and support   X   X   X   51   n/a   n/a   n/a   n/a   57   24   Mining, quarrying, and oil and gas extraction   X   X   X   474   n/a   n/a   n/a   n/a   19   12,556   12,395   12,078   478   4.0%   12,286   11,930   3   1,078   1   1,078   1   1,078   1   1,078   1   1,078   1   1,078   1   1,078   1   1,078   1   1,078   1   1,078   1   1,078   1   1,078   1   1,078   1   1,078   1   1,078   1   1,078   1   1,078   1   1,078   1   1,078   1   1,078   1   1,078   1   1,078   1   1,078   1   1,078   1   1,078   1   1,078   1   1,078   1   1,078   1   1,078   1   1,078   1   1,078   1   1,078   1   1,078   1   1,078   1   1,078   1   1,078   1   1,078   1   1,078   1   1,078   1   1,078   1   1,078   1   1,078   1   1,078   1   1,078   1   1,078   1   1,078   1   1,078   1   1,078   1   1,078   1   1,078   1   1,078   1   1,078   1,078   1   1,078   1   1,078   1   1,078   1   1,078   1   1,078   1   1,078   1   1,078   1   1,078   1   1,078   1   1,078   1   1,078   1   1,078   1   1,078   1   1,078   1   1,078   1   1,078   1   1,078   1   1,078   1   1,078   1   1,078   1   1,078   1   1,078   1   1,078   1   1,078   1   1,078   1   1,078   1   1,078   1   1,078   1   1,078   1   1,078   1   1,078   1   1,078   1   1,078   1   1,078   1   1,078   1   1,078   1   1,078   1   1,078   1   1,078   1   1,078   1   1,078   1   1,078   1   1,078   1   1,078   1   1,078   1   1,078   1   1,078   1   1,078   1   1,078   1   1,078   1   1,078   1   1,078   1   1,078   1   1,078   1   1,078   1   1,078   1   1,078   1   1,078   1   1,078   1   1,078   1   1,078   1   1,078   1   1,078   1   1,078   1   1,078   1   1,078   1   1,078   1   1,078   1   1,078   1   1,078   1   1,078   1   1,078   1   1,078   1   1,078   1   1,078   1   1,078   1   1,078   1   1,07 | Historical | Current Per                                                  | iod    |        |        |       |       | 2024    | 2023    | YTD   |
|------------------------------------------------------------------------------------------------------------------------------------------------------------------------------------------------------------------------------------------------------------------------------------------------------------------------------------------------------------------------------------------------------------------------------------------------------------------------------------------------------------------------------------------------------------------------------------------------------------------------------------------------------------------------------------------------------------------------------------------------------------------------------------------------------------------------------------------------------------------------------------------------------------------------------------------------------------------------------------------------------------------------------------------------------------------------------------------------------------------------------------------------------------------------------------------------------------------------------------------------------------------------------------------------------------------------------------------------------------------------------------------------------------------------------------------------------------------------------------------------------------------------------------------------------------------------------------------------------------------------------------------------------------------------------------------------------------------------------------------------------------------------------------------------------------------------------------------------------------------------------------------------------------------------------------------------------------------------------------------------------------------------------------------------------------------------------------------------------------------------------|------------|--------------------------------------------------------------|--------|--------|--------|-------|-------|---------|---------|-------|
| Industrial aggregate (excluding unclassified businesses)   77,709   76,775   76,676   1,033   1.3%   76,385   75,375   1                                                                                                                                                                                                                                                                                                                                                                                                                                                                                                                                                                                                                                                                                                                                                                                                                                                                                                                                                                                                                                                                                                                                                                                                                                                                                                                                                                                                                                                                                                                                                                                                                                                                                                                                                                                                                                                                                                                                                                                                     | 2021-23    |                                                              | Jul-24 | Jun-24 | Jul-23 | Y-Y   | Chg   | YTD avg | YTD avg | Chg   |
| Industrial aggregate (excluding unclassified businesses)   77,709   76,775   76,676   1,033   1.3%   76,385   75,375   1                                                                                                                                                                                                                                                                                                                                                                                                                                                                                                                                                                                                                                                                                                                                                                                                                                                                                                                                                                                                                                                                                                                                                                                                                                                                                                                                                                                                                                                                                                                                                                                                                                                                                                                                                                                                                                                                                                                                                                                                     |            |                                                              |        |        |        |       |       |         |         |       |
| 11,118 Goods producing industries  12,556  12,395  12,078  478  4.0%  12,286  11,930  3  54  Forestry, logging and support  X  X  S  19  N/a  N/a  N/a  N/a  19  428  Utilities  X  X  474  N/a  N/a  N/a  N/a  19  453  4,655  Construction  5,364  5,356  5,143  221  4.3%  5,290  4,996  5,959  Manufacturing  6,824  6,641  6,391  433  6.8%  6,609  6,404  3  61,273  Service producing industries  65,153  64,380  64,598  555  0.9%  64,099  63,446  1  2,337  Wholesale trade  2,202  2,124  2,151  51  2,4%  2,162  2,339  -7  9,651  Retail trade  9,488  9,472  9,940  -452  -4.5%  9,653  9,805  -1  3,033  Transportation and warehousing  3,187  3,242  3,224  -37  -1.1%  3,195  3,149  1  1,875  Finance and insurance  2,159  2,138  Real estate and rental and leasing  1,003  1,023  X  N/a  N/a  N/a  1,041  N/a  2,735  Professional, scientific and technical services  3,110  3,060  2,967  143  4,8%  3,015  N/a  Management of companies and enterprises  164  172  X  N/a  N/a  N/a  1,93  4,389  4,393  -0                                                                                                                                                                                                                                                                                                                                                                                                                                                                                                                                                                                                                                                                                                                                                                                                                                                                                                                                                                                                                                                                                        | 73,738     | Industrial aggregate (including unclassified (1) businesses) | 79,397 | 78,463 | 78,172 | 1,225 | 1.6%  | 77,875  | 76,759  | 1.5%  |
| Forestry, logging and support                                                                                                                                                                                                                                                                                                                                                                                                                                                                                                                                                                                                                                                                                                                                                                                                                                                                                                                                                                                                                                                                                                                                                                                                                                                                                                                                                                                                                                                                                                                                                                                                                                                                                                                                                                                                                                                                                                                                                                                                                                                                                                | 72,391     | Industrial aggregate (excluding unclassified businesses)     | 77,709 | 76,775 | 76,676 | 1,033 | 1.3%  | 76,385  | 75,375  | 1.3%  |
| Forestry, logging and support                                                                                                                                                                                                                                                                                                                                                                                                                                                                                                                                                                                                                                                                                                                                                                                                                                                                                                                                                                                                                                                                                                                                                                                                                                                                                                                                                                                                                                                                                                                                                                                                                                                                                                                                                                                                                                                                                                                                                                                                                                                                                                |            |                                                              |        |        |        |       |       |         |         |       |
| 24         Mining, quarrying, and oil and gas extraction         x         x         19         n/a         n/a         n/a         19           428         Utilities         x         x         x         474         n/a         n/a         n/a         453           4,655         Construction         5,364         5,356         5,143         221         4.3%         5,290         4,996         5           5,959         Manufacturing         68,24         6,641         6,391         433         6.8%         6,609         6,404         3           61,273         Service producing industries         65,153         64,380         64,598         555         0.9%         64,099         63,446         1           2,337         Wholesale trade         2,202         2,124         2,151         51         2.4%         2,162         2,339         -7           9,651         Retail trade         9,488         9,472         9,940         -452         -4.5%         9,653         9,805         -1           3,033         Transportation and warehousing         3,187         3,242         3,224         -37         -1.1%         3,195         3,149         1           742                                                                                                                                                                                                                                                                                                                                                                                                                                                                                                                                                                                                                                                                                                                                                                                                                                                                                                           | 11,118     | Goods producing industries                                   | 12,556 | 12,395 | 12,078 | 478   | 4.0%  | 12,286  | 11,930  | 3.0%  |
| 428         Utilities         x         x         x         474         n/a         n/a         n/a         453           4,655         Construction         5,364         5,356         5,143         221         4.3%         5,290         4,996         5           5,959         Manufacturing         6,824         6,641         6,391         433         6.8%         6,609         6,404         3           61,273         Service producing industries         65,153         64,380         64,598         555         0.9%         64,099         63,446         1           2,337         Wholesale trade         2,202         2,124         2,151         51         2.4%         2,162         2,339         -7           9,651         Retail trade         9,488         9,472         9,940         -452         -4.5%         9,653         9,805         -1           3,033         Transportation and warehousing         3,187         3,242         3,224         -37         -1.1%         3,195         3,149         1           742         Information and cultrural industries         713         716         730         -17         -2.3%         698         757         -7                                                                                                                                                                                                                                                                                                                                                                                                                                                                                                                                                                                                                                                                                                                                                                                                                                                                                                              | 54         | Forestry, logging and support                                | X      | Х      | 51     | n/a   | n/a   | n/a     | 57      | n/a   |
| 4,655         Construction         5,364         5,356         5,143         221         4.3%         5,290         4,996         5           5,959         Manufacturing         6,824         6,641         6,391         433         6.8%         6,609         6,404         3           61,273         Service producing industries         65,153         64,380         64,598         555         0.9%         64,099         63,446         1           2,337         Wholesale trade         2,202         2,124         2,151         51         2.4%         2,162         2,339         -7           9,651         Retail trade         9,488         9,472         9,940         -452         -4.5%         9,653         9,805         -1           3,033         Transportation and warehousing         3,187         3,242         3,224         -37         -1.1%         3,195         3,149         1           742         Information and cultural industries         713         716         730         -17         -2.3%         698         757         -7           1,875         Finance and insurance         2,159         2,138         2,007         152         7.6%         2,071         1,967 <td< td=""><td>24</td><td>Mining, quarrying, and oil and gas extraction</td><td>X</td><td>Х</td><td>19</td><td>n/a</td><td>n/a</td><td>n/a</td><td>19</td><td>n/a</td></td<>                                                                                                                                                                                                                                                                                                                                                                                                                                                                                                                                                                                                                                                                                                               | 24         | Mining, quarrying, and oil and gas extraction                | X      | Х      | 19     | n/a   | n/a   | n/a     | 19      | n/a   |
| 5,959       Manufacturing       6,824       6,641       6,391       433       6.8%       6,609       6,404       3         61,273       Service producing industries       65,153       64,380       64,598       555       0.9%       64,099       63,446       1         2,337       Wholesale trade       2,202       2,124       2,151       51       2.4%       2,162       2,339       -7         9,651       Retail trade       9,488       9,472       9,940       -452       -4.5%       9,653       9,805       -1         3,033       Transportation and warehousing       3,187       3,242       3,224       -37       -1.1%       3,195       3,149       1         742       Information and cultural industries       713       716       730       -17       -2.3%       698       757       -7         1,875       Finance and insurance       2,159       2,138       2,007       152       7.6%       2,071       1,967       5         818       Real estate and rental and leasing       1,003       1,023       x       n/a       n/a       1,041       n/a         2,735       Professional, scientific and technical services       3,110       3,060                                                                                                                                                                                                                                                                                                                                                                                                                                                                                                                                                                                                                                                                                                                                                                                                                                                                                                                                               | 428        | Utilities                                                    | х      | Х      | 474    | n/a   | n/a   | n/a     | 453     | n/a   |
| 61,273         Service producing industries         65,153         64,380         64,598         555         0.9%         64,099         63,446         1           2,337         Wholesale trade         2,202         2,124         2,151         51         2.4%         2,162         2,339         -7           9,651         Retail trade         9,488         9,472         9,940         -452         -4.5%         9,653         9,805         -1           3,033         Transportation and warehousing         3,187         3,242         3,224         -37         -1.1%         3,195         3,149         1           742         Information and cultural industries         713         716         730         -17         -2.3%         698         757         -7           1,875         Finance and insurance         2,159         2,138         2,007         152         7.6%         2,071         1,967         5           818         Real estate and rental and leasing         1,003         1,023         x         n/a         n/a         1,041         n/a           2,735         Professional, scientific and technical services         3,110         3,060         2,967         143         4.8%         3,015                                                                                                                                                                                                                                                                                                                                                                                                                                                                                                                                                                                                                                                                                                                                                                                                                                                                     | 4,655      | Construction                                                 | 5,364  | 5,356  | 5,143  | 221   | 4.3%  | 5,290   | 4,996   | 5.9%  |
| 2,337       Wholesale trade       2,202       2,124       2,151       51       2.4%       2,162       2,339       -7         9,651       Retail trade       9,488       9,472       9,940       -452       -4.5%       9,653       9,805       -1         3,033       Transportation and warehousing       3,187       3,242       3,224       -37       -1.1%       3,195       3,149       1         742       Information and cultural industries       713       716       730       -17       -2.3%       698       757       -7         1,875       Finance and insurance       2,159       2,138       2,007       152       7.6%       2,071       1,967       5         818       Real estate and rental and leasing       1,003       1,023       x       n/a       n/a       1,041       n/a         2,735       Professional, scientific and technical services       3,110       3,060       2,967       143       4.8%       3,015       n/a         163       Management of companies and enterprises       164       172       x       n/a       n/a       194       n/a         4,654       Admin/support/waste management/remediation services       4,504       4,356 <td< td=""><td>5,959</td><td>Manufacturing</td><td>6,824</td><td>6,641</td><td>6,391</td><td>433</td><td>6.8%</td><td>6,609</td><td>6,404</td><td>3.2%</td></td<>                                                                                                                                                                                                                                                                                                                                                                                                                                                                                                                                                                                                                                                                                                                                                                   | 5,959      | Manufacturing                                                | 6,824  | 6,641  | 6,391  | 433   | 6.8%  | 6,609   | 6,404   | 3.2%  |
| 2,337       Wholesale trade       2,202       2,124       2,151       51       2.4%       2,162       2,339       -7         9,651       Retail trade       9,488       9,472       9,940       -452       -4.5%       9,653       9,805       -1         3,033       Transportation and warehousing       3,187       3,242       3,224       -37       -1.1%       3,195       3,149       1         742       Information and cultural industries       713       716       730       -17       -2.3%       698       757       -7         1,875       Finance and insurance       2,159       2,138       2,007       152       7.6%       2,071       1,967       5         818       Real estate and rental and leasing       1,003       1,023       x       n/a       n/a       1,041       n/a         2,735       Professional, scientific and technical services       3,110       3,060       2,967       143       4.8%       3,015       n/a         163       Management of companies and enterprises       164       172       x       n/a       n/a       194       n/a         4,654       Admin/support/waste management/remediation services       4,504       4,356 <td< td=""><td></td><td></td><td></td><td></td><td></td><td></td><td></td><td></td><td></td><td></td></td<>                                                                                                                                                                                                                                                                                                                                                                                                                                                                                                                                                                                                                                                                                                                                                                                                                         |            |                                                              |        |        |        |       |       |         |         |       |
| 9,651 Retail trade 9,488 9,472 9,940 -452 -4.5% 9,653 9,805 -1 3,033 Transportation and warehousing 3,187 3,242 3,224 -37 -1.1% 3,195 3,149 1 742 Information and cultural industries 713 716 730 -17 -2.3% 698 757 -7 1,875 Finance and insurance 2,159 2,138 2,007 152 7.6% 2,071 1,967 5 818 Real estate and rental and leasing 1,003 1,023 x n/a n/a 1,041 n/a 2,735 Professional, scientific and technical services 3,110 3,060 2,967 143 4.8% 3,015 n/a 163 Management of companies and enterprises 164 172 x n/a n/a 194 n/a 4,654 Admin/support/waste management/remediation services 4,504 4,356 4,531 -27 -0.6% 4,389 4,393 -0                                                                                                                                                                                                                                                                                                                                                                                                                                                                                                                                                                                                                                                                                                                                                                                                                                                                                                                                                                                                                                                                                                                                                                                                                                                                                                                                                                                                                                                                                     | 61,273     | Service producing industries                                 | 65,153 | 64,380 | 64,598 | 555   | 0.9%  | 64,099  | 63,446  | 1.0%  |
| 3,033 Transportation and warehousing 3,187 3,242 3,224 -37 -1.1% 3,195 3,149 1 742 Information and cultural industries 713 716 730 -17 -2.3% 698 757 -7 1,875 Finance and insurance 2,159 2,138 2,007 152 7.6% 2,071 1,967 5 818 Real estate and rental and leasing 1,003 1,023 x n/a n/a 1,041 n/a 2,735 Professional, scientific and technical services 3,110 3,060 2,967 143 4.8% 3,015 n/a 163 Management of companies and enterprises 164 172 x n/a n/a 194 n/a 4,654 Admin/support/waste management/remediation services 4,504 4,356 4,531 -27 -0.6% 4,389 4,393 -0                                                                                                                                                                                                                                                                                                                                                                                                                                                                                                                                                                                                                                                                                                                                                                                                                                                                                                                                                                                                                                                                                                                                                                                                                                                                                                                                                                                                                                                                                                                                                    | 2,337      | Wholesale trade                                              | 2,202  | 2,124  | 2,151  | 51    | 2.4%  | 2,162   | 2,339   | -7.6% |
| 742         Information and cultural industries         713         716         730         -17         -2.3%         698         757         -7           1,875         Finance and insurance         2,159         2,138         2,007         152         7.6%         2,071         1,967         5           818         Real estate and rental and leasing         1,003         1,023         x         n/a         n/a         1,041         n/a           2,735         Professional, scientific and technical services         3,110         3,060         2,967         143         4.8%         3,015         n/a           163         Management of companies and enterprises         164         172         x         n/a         n/a         194         n/a           4,654         Admin/support/waste management/remediation services         4,504         4,356         4,531         -27         -0.6%         4,389         4,393         -0                                                                                                                                                                                                                                                                                                                                                                                                                                                                                                                                                                                                                                                                                                                                                                                                                                                                                                                                                                                                                                                                                                                                                         | 9,651      | Retail trade                                                 | 9,488  | 9,472  | 9,940  | -452  | -4.5% | 9,653   | 9,805   | -1.6% |
| 1,875       Finance and insurance       2,159       2,138       2,007       152       7.6%       2,071       1,967       5         818       Real estate and rental and leasing       1,003       1,023       x       n/a       n/a       1,041       n/a         2,735       Professional, scientific and technical services       3,110       3,060       2,967       143       4.8%       3,015       n/a         163       Management of companies and enterprises       164       172       x       n/a       n/a       194       n/a         4,654       Admin/support/waste management/remediation services       4,504       4,356       4,531       -27       -0.6%       4,389       4,393       -0                                                                                                                                                                                                                                                                                                                                                                                                                                                                                                                                                                                                                                                                                                                                                                                                                                                                                                                                                                                                                                                                                                                                                                                                                                                                                                                                                                                                                | 3,033      | Transportation and warehousing                               | 3,187  | 3,242  | 3,224  | -37   | -1.1% | 3,195   | 3,149   | 1.4%  |
| 818 Real estate and rental and leasing 1,003 1,023 x n/a n/a 1,041 n/a 2,735 Professional, scientific and technical services 3,110 3,060 2,967 143 4.8% 3,015 n/a 163 Management of companies and enterprises 164 172 x n/a n/a 194 n/a 4,654 Admin/support/waste management/remediation services 4,504 4,356 4,531 -27 -0.6% 4,389 4,393 -0                                                                                                                                                                                                                                                                                                                                                                                                                                                                                                                                                                                                                                                                                                                                                                                                                                                                                                                                                                                                                                                                                                                                                                                                                                                                                                                                                                                                                                                                                                                                                                                                                                                                                                                                                                                 | 742        | Information and cultural industries                          | 713    | 716    | 730    | -17   | -2.3% | 698     | 757     | -7.8% |
| 2,735       Professional, scientific and technical services       3,110       3,060       2,967       143       4.8%       3,015       n/a         163       Management of companies and enterprises       164       172       x       n/a       n/a       194       n/a         4,654       Admin/support/waste management/remediation services       4,504       4,356       4,531       -27       -0.6%       4,389       4,393       -0                                                                                                                                                                                                                                                                                                                                                                                                                                                                                                                                                                                                                                                                                                                                                                                                                                                                                                                                                                                                                                                                                                                                                                                                                                                                                                                                                                                                                                                                                                                                                                                                                                                                                  | 1,875      | Finance and insurance                                        | 2,159  | 2,138  | 2,007  | 152   | 7.6%  | 2,071   | 1,967   | 5.3%  |
| 163       Management of companies and enterprises       164       172       x       n/a       194       n/a         4,654       Admin/support/waste management/remediation services       4,504       4,356       4,531       -27       -0.6%       4,389       4,393       -0                                                                                                                                                                                                                                                                                                                                                                                                                                                                                                                                                                                                                                                                                                                                                                                                                                                                                                                                                                                                                                                                                                                                                                                                                                                                                                                                                                                                                                                                                                                                                                                                                                                                                                                                                                                                                                               | 818        | Real estate and rental and leasing                           | 1,003  | 1,023  | Х      | n/a   | n/a   | 1,041   | n/a     | n/a   |
| 4,654 Admin/support/waste management/remediation services 4,504 4,356 4,531 -27 -0.6% 4,389 4,393 -0                                                                                                                                                                                                                                                                                                                                                                                                                                                                                                                                                                                                                                                                                                                                                                                                                                                                                                                                                                                                                                                                                                                                                                                                                                                                                                                                                                                                                                                                                                                                                                                                                                                                                                                                                                                                                                                                                                                                                                                                                         | 2,735      | Professional, scientific and technical services              | 3,110  | 3,060  | 2,967  | 143   | 4.8%  | 3,015   | n/a     | n/a   |
|                                                                                                                                                                                                                                                                                                                                                                                                                                                                                                                                                                                                                                                                                                                                                                                                                                                                                                                                                                                                                                                                                                                                                                                                                                                                                                                                                                                                                                                                                                                                                                                                                                                                                                                                                                                                                                                                                                                                                                                                                                                                                                                              | 163        | Management of companies and enterprises                      | 164    | 172    | Х      | n/a   | n/a   | 194     | n/a     | n/a   |
| 5,972 Educational services 6,472 6,302 6,498 -26 -0.4% 6,331 6,185 2                                                                                                                                                                                                                                                                                                                                                                                                                                                                                                                                                                                                                                                                                                                                                                                                                                                                                                                                                                                                                                                                                                                                                                                                                                                                                                                                                                                                                                                                                                                                                                                                                                                                                                                                                                                                                                                                                                                                                                                                                                                         | 4,654      | Admin/support/waste management/remediation services          | 4,504  | 4,356  | 4,531  | -27   | -0.6% | 4,389   | 4,393   | -0.1% |
|                                                                                                                                                                                                                                                                                                                                                                                                                                                                                                                                                                                                                                                                                                                                                                                                                                                                                                                                                                                                                                                                                                                                                                                                                                                                                                                                                                                                                                                                                                                                                                                                                                                                                                                                                                                                                                                                                                                                                                                                                                                                                                                              | 5,972      | Educational services                                         | 6,472  | 6,302  | 6,498  | -26   | -0.4% | 6,331   | 6,185   | 2.4%  |
| 9,740 Health care and social assistance 10,519 10,429 9,953 566 5.7% 10,199 9,940 2                                                                                                                                                                                                                                                                                                                                                                                                                                                                                                                                                                                                                                                                                                                                                                                                                                                                                                                                                                                                                                                                                                                                                                                                                                                                                                                                                                                                                                                                                                                                                                                                                                                                                                                                                                                                                                                                                                                                                                                                                                          | 9,740      | Health care and social assistance                            | 10,519 | 10,429 | 9,953  | 566   | 5.7%  | 10,199  | 9,940   | 2.6%  |
| 1,107 Arts, entertainment and recreation 1,211 1,175 1,254 -43 -3.4% 1,181 1,214 -2                                                                                                                                                                                                                                                                                                                                                                                                                                                                                                                                                                                                                                                                                                                                                                                                                                                                                                                                                                                                                                                                                                                                                                                                                                                                                                                                                                                                                                                                                                                                                                                                                                                                                                                                                                                                                                                                                                                                                                                                                                          | 1,107      | Arts, entertainment and recreation                           | 1,211  | 1,175  | 1,254  | -43   | -3.4% | 1,181   | 1,214   | -2.7% |
| 6,463 Accommodation and food services 7,355 7,158 7,399 -44 -0.6% 6,966 7,284 -4                                                                                                                                                                                                                                                                                                                                                                                                                                                                                                                                                                                                                                                                                                                                                                                                                                                                                                                                                                                                                                                                                                                                                                                                                                                                                                                                                                                                                                                                                                                                                                                                                                                                                                                                                                                                                                                                                                                                                                                                                                             | 6,463      | Accommodation and food services                              | 7,355  | 7,158  | 7,399  | -44   | -0.6% | 6,966   | 7,284   | -4.4% |
| 2,210 Other services (except public administration) 2,414 2,445 2,340 74 3.2% 2,424 2,354 3                                                                                                                                                                                                                                                                                                                                                                                                                                                                                                                                                                                                                                                                                                                                                                                                                                                                                                                                                                                                                                                                                                                                                                                                                                                                                                                                                                                                                                                                                                                                                                                                                                                                                                                                                                                                                                                                                                                                                                                                                                  | 2,210      | Other services (except public administration)                | 2,414  | 2,445  | 2,340  | 74    | 3.2%  | 2,424   | 2,354   | 3.0%  |
| 9,719 Public administration 10,653 10,568 10,538 115 1.1% 10,581 10,067 5                                                                                                                                                                                                                                                                                                                                                                                                                                                                                                                                                                                                                                                                                                                                                                                                                                                                                                                                                                                                                                                                                                                                                                                                                                                                                                                                                                                                                                                                                                                                                                                                                                                                                                                                                                                                                                                                                                                                                                                                                                                    | 9,719      | Public administration                                        | 10,653 | 10,568 | 10,538 | 115   | 1.1%  | 10,581  | 10,067  | 5.1%  |