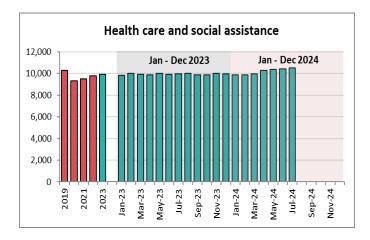

- The number of jobs in July 2024 (for non-farm employees) *including* unclassified businesses increased by 1,225 from July 2023 to 79,397. The number of jobs in July 2024 (for non-farm employees) *excluding* unclassified businesses increased 1,033 from July 2023 to 77,709 attributed to *gains* in service producing industries (+555) and in goods producing industries (+478).
- There was year over year gains in Construction (+221), Manufacturing (+433), Wholesale trade (+51), Finance and insurance (+152), Professional, scientific and technical services (+143), Health Care and social assistance (+566), Other services (except public administration) (+74) and Public Administration (+115).
- There was a year over year losses in Retail trade (-452), Transportation and warehousing (-37), Information and cultural industries (-17), Administrative and support, waste management and remediation services (-27), Educational services (-26), Arts, entertainment and recreation (-43), and Accommodation and food services (-44).

- The wages in July 2024 (for non-farm employees) increased by \$43.48 up 4.2% from July 2023 to \$1,068.03 There was a decrease of \$17.65 in the average weekly earnings related to the goods producing industries and an increase of \$56.02 in the average weekly earnings associated with the service producing industries on a year over year basis.
- In July 2024, there was a year over year gain in average weekly earnings in Construction (\$73.15), Wholesale trade (\$270.17), Retail trade (\$46.97), Transportation and warehousing (\$100.74), Informational and cultural industries (\$302.53), Finance and insurance (\$36.06), Professional, scientific and technical services (\$282.97), Educational services (\$44.59), Accommodation and food services (\$70.01), and Other services (except public administration) (\$100.30).
- In July 2024, there was a year over year decrease in average weekly earnings in Manufacturing (-\$37.71), Administrative and support, waste management and remediation services (-\$75.70), Health care and social assistance (-\$14.82), Arts, entertainment and recreation (-\$39.76) and Public administration (-\$5.84).