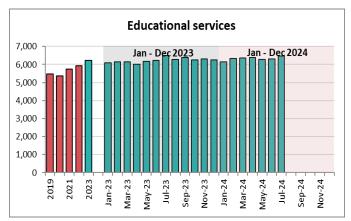

- The number of jobs in July 2024 (for non-farm employees) *including* unclassified businesses increased by 1,225 from July 2023 to 79,397. The number of jobs in July 2024 (for non-farm employees) *excluding* unclassified businesses increased 1,033 from July 2023 to 77,709 attributed to *gains* in service producing industries (+555) and in goods producing industries (+478).
- There was year over year gains in Construction (+221), Manufacturing (+433), Wholesale trade (+51), Finance and insurance (+152), Professional, scientific and technical services (+143), Health Care and social assistance (+566), Other services (except public administration) (+74) and Public Administration (+115).
- There was a year over year losses in Retail trade (-452), Transportation and warehousing (-37), Information and cultural industries (-17), Administrative and support, waste management and remediation services (-27), Educational services (-26), Arts, entertainment and recreation (-43), and Accommodation and food services (-44).

- The wages in July 2024 (for non-farm employees) increased by \$43.48 up 4.2% from July 2023 to \$1,068.03 There was a decrease of \$17.65 in the average weekly earnings related to the goods producing industries and an increase of \$56.02 in the average weekly earnings associated with the service producing industries on a year over year basis.
- In July 2024, there was a year over year gain in average weekly earnings in Construction (\$73.15), Wholesale trade (\$270.17), Retail trade (\$46.97), Transportation and warehousing (\$100.74), Informational and cultural industries (\$302.53), Finance and insurance (\$36.06), Professional, scientific and technical services (\$282.97), Educational services (\$44.59), Accommodation and food services (\$70.01), and Other services (except public administration) (\$100.30).
- In July 2024, there was a year over year decrease in average weekly earnings in Manufacturing (-\$37.71), Administrative and support, waste management and remediation services (-\$75.70), Health care and social assistance (-\$14.82), Arts, entertainment and recreation (-\$39.76) and Public administration (-\$5.84).