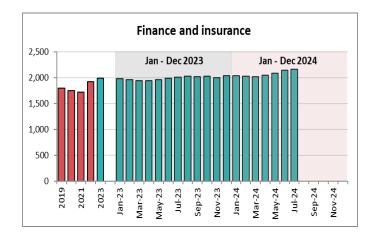

### **SEPH Employment by Industry: Prince Edward Island**

| Industrial aggregate (including unclassified (1) businesses)   79,397   78,463   78,172   1,225   1.6%   77,875   76,759   1   17,391   1   1,118   Goods producing industries   12,556   12,395   12,078   478   4.0%   12,286   11,930   3   54   Forestry, logging and support   X   X   X   51   n/a   n/a   n/a   n/a   57   24   Mining, quarrying, and oil and gas extraction   X   X   X   474   n/a   n/a   n/a   n/a   19   12,556   12,395   12,078   478   4.0%   12,286   11,930   3   1,078   1   1,078   1   1,078   1   1,078   1   1,078   1   1,078   1   1,078   1   1,078   1   1,078   1   1,078   1   1,078   1   1,078   1   1,078   1   1,078   1   1,078   1   1,078   1   1,078   1   1,078   1   1,078   1   1,078   1   1,078   1   1,078   1   1,078   1   1,078   1   1,078   1   1,078   1   1,078   1   1,078   1   1,078   1   1,078   1   1,078   1   1,078   1   1,078   1   1,078   1   1,078   1   1,078   1   1,078   1   1,078   1   1,078   1   1,078   1   1,078   1   1,078   1   1,078   1   1,078   1   1,078   1   1,078   1   1,078   1   1,078   1   1,078   1   1,078   1   1,078   1   1,078   1,078   1   1,078   1   1,078   1   1,078   1   1,078   1   1,078   1   1,078   1   1,078   1   1,078   1   1,078   1   1,078   1   1,078   1   1,078   1   1,078   1   1,078   1   1,078   1   1,078   1   1,078   1   1,078   1   1,078   1   1,078   1   1,078   1   1,078   1   1,078   1   1,078   1   1,078   1   1,078   1   1,078   1   1,078   1   1,078   1   1,078   1   1,078   1   1,078   1   1,078   1   1,078   1   1,078   1   1,078   1   1,078   1   1,078   1   1,078   1   1,078   1   1,078   1   1,078   1   1,078   1   1,078   1   1,078   1   1,078   1   1,078   1   1,078   1   1,078   1   1,078   1   1,078   1   1,078   1   1,078   1   1,078   1   1,078   1   1,078   1   1,078   1   1,078   1   1,078   1   1,078   1   1,078   1   1,078   1   1,078   1   1,078   1   1,078   1   1,078   1   1,078   1   1,078   1   1,078   1   1,078   1   1,078   1   1,078   1   1,078   1   1,078   1   1,078   1   1,078   1   1,078   1   1,07 | Historical | Current Per                                                  | iod    |        |        |       |       | 2024    | 2023    | YTD   |
|------------------------------------------------------------------------------------------------------------------------------------------------------------------------------------------------------------------------------------------------------------------------------------------------------------------------------------------------------------------------------------------------------------------------------------------------------------------------------------------------------------------------------------------------------------------------------------------------------------------------------------------------------------------------------------------------------------------------------------------------------------------------------------------------------------------------------------------------------------------------------------------------------------------------------------------------------------------------------------------------------------------------------------------------------------------------------------------------------------------------------------------------------------------------------------------------------------------------------------------------------------------------------------------------------------------------------------------------------------------------------------------------------------------------------------------------------------------------------------------------------------------------------------------------------------------------------------------------------------------------------------------------------------------------------------------------------------------------------------------------------------------------------------------------------------------------------------------------------------------------------------------------------------------------------------------------------------------------------------------------------------------------------------------------------------------------------------------------------------------------------|------------|--------------------------------------------------------------|--------|--------|--------|-------|-------|---------|---------|-------|
| Industrial aggregate (excluding unclassified businesses)   77,709   76,775   76,676   1,033   1.3%   76,385   75,375   1                                                                                                                                                                                                                                                                                                                                                                                                                                                                                                                                                                                                                                                                                                                                                                                                                                                                                                                                                                                                                                                                                                                                                                                                                                                                                                                                                                                                                                                                                                                                                                                                                                                                                                                                                                                                                                                                                                                                                                                                     | 2021-23    |                                                              | Jul-24 | Jun-24 | Jul-23 | Y-Y   | Chg   | YTD avg | YTD avg | Chg   |
| Industrial aggregate (excluding unclassified businesses)   77,709   76,775   76,676   1,033   1.3%   76,385   75,375   1                                                                                                                                                                                                                                                                                                                                                                                                                                                                                                                                                                                                                                                                                                                                                                                                                                                                                                                                                                                                                                                                                                                                                                                                                                                                                                                                                                                                                                                                                                                                                                                                                                                                                                                                                                                                                                                                                                                                                                                                     |            |                                                              |        |        |        |       |       |         |         |       |
| 11,118 Goods producing industries  12,556  12,395  12,078  478  4.0%  12,286  11,930  3  54  Forestry, logging and support  X  X  S  19  N/a  N/a  N/a  N/a  19  428  Utilities  X  X  474  N/a  N/a  N/a  N/a  19  453  4,655  Construction  5,364  5,356  5,143  221  4.3%  5,290  4,996  5,959  Manufacturing  6,824  6,641  6,391  433  6.8%  6,609  6,404  3  61,273  Service producing industries  65,153  64,380  64,598  555  0.9%  64,099  63,446  1  2,337  Wholesale trade  2,202  2,124  2,151  51  2,4%  2,162  2,339  -7  9,651  Retail trade  9,488  9,472  9,940  -452  -4.5%  9,653  9,805  -1  3,033  Transportation and warehousing  3,187  3,242  3,224  -37  -1.1%  3,195  3,149  1  1,875  Finance and insurance  2,159  2,138  Real estate and rental and leasing  1,003  1,023  X  N/a  N/a  N/a  1,041  N/a  2,735  Professional, scientific and technical services  3,110  3,060  2,967  143  4,8%  3,015  N/a  Management of companies and enterprises  164  172  X  N/a  N/a  N/a  1,93  4,389  4,393  -0                                                                                                                                                                                                                                                                                                                                                                                                                                                                                                                                                                                                                                                                                                                                                                                                                                                                                                                                                                                                                                                                                        | 73,738     | Industrial aggregate (including unclassified (1) businesses) | 79,397 | 78,463 | 78,172 | 1,225 | 1.6%  | 77,875  | 76,759  | 1.5%  |
| Forestry, logging and support                                                                                                                                                                                                                                                                                                                                                                                                                                                                                                                                                                                                                                                                                                                                                                                                                                                                                                                                                                                                                                                                                                                                                                                                                                                                                                                                                                                                                                                                                                                                                                                                                                                                                                                                                                                                                                                                                                                                                                                                                                                                                                | 72,391     | Industrial aggregate (excluding unclassified businesses)     | 77,709 | 76,775 | 76,676 | 1,033 | 1.3%  | 76,385  | 75,375  | 1.3%  |
| Forestry, logging and support                                                                                                                                                                                                                                                                                                                                                                                                                                                                                                                                                                                                                                                                                                                                                                                                                                                                                                                                                                                                                                                                                                                                                                                                                                                                                                                                                                                                                                                                                                                                                                                                                                                                                                                                                                                                                                                                                                                                                                                                                                                                                                |            |                                                              |        |        |        |       |       |         |         |       |
| 24         Mining, quarrying, and oil and gas extraction         x         x         19         n/a         n/a         n/a         19           428         Utilities         x         x         x         474         n/a         n/a         n/a         453           4,655         Construction         5,364         5,356         5,143         221         4.3%         5,290         4,996         5           5,959         Manufacturing         68,24         6,641         6,391         433         6.8%         6,609         6,404         3           61,273         Service producing industries         65,153         64,380         64,598         555         0.9%         64,099         63,446         1           2,337         Wholesale trade         2,202         2,124         2,151         51         2.4%         2,162         2,339         -7           9,651         Retail trade         9,488         9,472         9,940         -452         -4.5%         9,653         9,805         -1           3,033         Transportation and warehousing         3,187         3,242         3,224         -37         -1.1%         3,195         3,149         1           742                                                                                                                                                                                                                                                                                                                                                                                                                                                                                                                                                                                                                                                                                                                                                                                                                                                                                                           | 11,118     | Goods producing industries                                   | 12,556 | 12,395 | 12,078 | 478   | 4.0%  | 12,286  | 11,930  | 3.0%  |
| 428         Utilities         x         x         x         474         n/a         n/a         n/a         453           4,655         Construction         5,364         5,356         5,143         221         4.3%         5,290         4,996         5           5,959         Manufacturing         6,824         6,641         6,391         433         6.8%         6,609         6,404         3           61,273         Service producing industries         65,153         64,380         64,598         555         0.9%         64,099         63,446         1           2,337         Wholesale trade         2,202         2,124         2,151         51         2.4%         2,162         2,339         -7           9,651         Retail trade         9,488         9,472         9,940         -452         -4.5%         9,653         9,805         -1           3,033         Transportation and warehousing         3,187         3,242         3,224         -37         -1.1%         3,195         3,149         1           742         Information and cultrural industries         713         716         730         -17         -2.3%         698         757         -7                                                                                                                                                                                                                                                                                                                                                                                                                                                                                                                                                                                                                                                                                                                                                                                                                                                                                                              | 54         | Forestry, logging and support                                | X      | Х      | 51     | n/a   | n/a   | n/a     | 57      | n/a   |
| 4,655         Construction         5,364         5,356         5,143         221         4.3%         5,290         4,996         5           5,959         Manufacturing         6,824         6,641         6,391         433         6.8%         6,609         6,404         3           61,273         Service producing industries         65,153         64,380         64,598         555         0.9%         64,099         63,446         1           2,337         Wholesale trade         2,202         2,124         2,151         51         2.4%         2,162         2,339         -7           9,651         Retail trade         9,488         9,472         9,940         -452         -4.5%         9,653         9,805         -1           3,033         Transportation and warehousing         3,187         3,242         3,224         -37         -1.1%         3,195         3,149         1           742         Information and cultural industries         713         716         730         -17         -2.3%         698         757         -7           1,875         Finance and insurance         2,159         2,138         2,007         152         7.6%         2,071         1,967 <td< td=""><td>24</td><td>Mining, quarrying, and oil and gas extraction</td><td>X</td><td>Х</td><td>19</td><td>n/a</td><td>n/a</td><td>n/a</td><td>19</td><td>n/a</td></td<>                                                                                                                                                                                                                                                                                                                                                                                                                                                                                                                                                                                                                                                                                                               | 24         | Mining, quarrying, and oil and gas extraction                | X      | Х      | 19     | n/a   | n/a   | n/a     | 19      | n/a   |
| 5,959       Manufacturing       6,824       6,641       6,391       433       6.8%       6,609       6,404       3         61,273       Service producing industries       65,153       64,380       64,598       555       0.9%       64,099       63,446       1         2,337       Wholesale trade       2,202       2,124       2,151       51       2.4%       2,162       2,339       -7         9,651       Retail trade       9,488       9,472       9,940       -452       -4.5%       9,653       9,805       -1         3,033       Transportation and warehousing       3,187       3,242       3,224       -37       -1.1%       3,195       3,149       1         742       Information and cultural industries       713       716       730       -17       -2.3%       698       757       -7         1,875       Finance and insurance       2,159       2,138       2,007       152       7.6%       2,071       1,967       5         818       Real estate and rental and leasing       1,003       1,023       x       n/a       n/a       1,041       n/a         2,735       Professional, scientific and technical services       3,110       3,060                                                                                                                                                                                                                                                                                                                                                                                                                                                                                                                                                                                                                                                                                                                                                                                                                                                                                                                                               | 428        | Utilities                                                    | х      | Х      | 474    | n/a   | n/a   | n/a     | 453     | n/a   |
| 61,273         Service producing industries         65,153         64,380         64,598         555         0.9%         64,099         63,446         1           2,337         Wholesale trade         2,202         2,124         2,151         51         2.4%         2,162         2,339         -7           9,651         Retail trade         9,488         9,472         9,940         -452         -4.5%         9,653         9,805         -1           3,033         Transportation and warehousing         3,187         3,242         3,224         -37         -1.1%         3,195         3,149         1           742         Information and cultural industries         713         716         730         -17         -2.3%         698         757         -7           1,875         Finance and insurance         2,159         2,138         2,007         152         7.6%         2,071         1,967         5           818         Real estate and rental and leasing         1,003         1,023         x         n/a         n/a         1,041         n/a           2,735         Professional, scientific and technical services         3,110         3,060         2,967         143         4.8%         3,015                                                                                                                                                                                                                                                                                                                                                                                                                                                                                                                                                                                                                                                                                                                                                                                                                                                                     | 4,655      | Construction                                                 | 5,364  | 5,356  | 5,143  | 221   | 4.3%  | 5,290   | 4,996   | 5.9%  |
| 2,337       Wholesale trade       2,202       2,124       2,151       51       2.4%       2,162       2,339       -7         9,651       Retail trade       9,488       9,472       9,940       -452       -4.5%       9,653       9,805       -1         3,033       Transportation and warehousing       3,187       3,242       3,224       -37       -1.1%       3,195       3,149       1         742       Information and cultural industries       713       716       730       -17       -2.3%       698       757       -7         1,875       Finance and insurance       2,159       2,138       2,007       152       7.6%       2,071       1,967       5         818       Real estate and rental and leasing       1,003       1,023       x       n/a       n/a       1,041       n/a         2,735       Professional, scientific and technical services       3,110       3,060       2,967       143       4.8%       3,015       n/a         163       Management of companies and enterprises       164       172       x       n/a       n/a       194       n/a         4,654       Admin/support/waste management/remediation services       4,504       4,356 <td< td=""><td>5,959</td><td>Manufacturing</td><td>6,824</td><td>6,641</td><td>6,391</td><td>433</td><td>6.8%</td><td>6,609</td><td>6,404</td><td>3.2%</td></td<>                                                                                                                                                                                                                                                                                                                                                                                                                                                                                                                                                                                                                                                                                                                                                                   | 5,959      | Manufacturing                                                | 6,824  | 6,641  | 6,391  | 433   | 6.8%  | 6,609   | 6,404   | 3.2%  |
| 2,337       Wholesale trade       2,202       2,124       2,151       51       2.4%       2,162       2,339       -7         9,651       Retail trade       9,488       9,472       9,940       -452       -4.5%       9,653       9,805       -1         3,033       Transportation and warehousing       3,187       3,242       3,224       -37       -1.1%       3,195       3,149       1         742       Information and cultural industries       713       716       730       -17       -2.3%       698       757       -7         1,875       Finance and insurance       2,159       2,138       2,007       152       7.6%       2,071       1,967       5         818       Real estate and rental and leasing       1,003       1,023       x       n/a       n/a       1,041       n/a         2,735       Professional, scientific and technical services       3,110       3,060       2,967       143       4.8%       3,015       n/a         163       Management of companies and enterprises       164       172       x       n/a       n/a       194       n/a         4,654       Admin/support/waste management/remediation services       4,504       4,356 <td< td=""><td></td><td></td><td></td><td></td><td></td><td></td><td></td><td></td><td></td><td></td></td<>                                                                                                                                                                                                                                                                                                                                                                                                                                                                                                                                                                                                                                                                                                                                                                                                                         |            |                                                              |        |        |        |       |       |         |         |       |
| 9,651 Retail trade 9,488 9,472 9,940 -452 -4.5% 9,653 9,805 -1 3,033 Transportation and warehousing 3,187 3,242 3,224 -37 -1.1% 3,195 3,149 1 742 Information and cultural industries 713 716 730 -17 -2.3% 698 757 -7 1,875 Finance and insurance 2,159 2,138 2,007 152 7.6% 2,071 1,967 5 818 Real estate and rental and leasing 1,003 1,023 x n/a n/a 1,041 n/a 2,735 Professional, scientific and technical services 3,110 3,060 2,967 143 4.8% 3,015 n/a 163 Management of companies and enterprises 164 172 x n/a n/a 194 n/a 4,654 Admin/support/waste management/remediation services 4,504 4,356 4,531 -27 -0.6% 4,389 4,393 -0                                                                                                                                                                                                                                                                                                                                                                                                                                                                                                                                                                                                                                                                                                                                                                                                                                                                                                                                                                                                                                                                                                                                                                                                                                                                                                                                                                                                                                                                                     | 61,273     | Service producing industries                                 | 65,153 | 64,380 | 64,598 | 555   | 0.9%  | 64,099  | 63,446  | 1.0%  |
| 3,033 Transportation and warehousing 3,187 3,242 3,224 -37 -1.1% 3,195 3,149 1 742 Information and cultural industries 713 716 730 -17 -2.3% 698 757 -7 1,875 Finance and insurance 2,159 2,138 2,007 152 7.6% 2,071 1,967 5 818 Real estate and rental and leasing 1,003 1,023 x n/a n/a 1,041 n/a 2,735 Professional, scientific and technical services 3,110 3,060 2,967 143 4.8% 3,015 n/a 163 Management of companies and enterprises 164 172 x n/a n/a 194 n/a 4,654 Admin/support/waste management/remediation services 4,504 4,356 4,531 -27 -0.6% 4,389 4,393 -0                                                                                                                                                                                                                                                                                                                                                                                                                                                                                                                                                                                                                                                                                                                                                                                                                                                                                                                                                                                                                                                                                                                                                                                                                                                                                                                                                                                                                                                                                                                                                    | 2,337      | Wholesale trade                                              | 2,202  | 2,124  | 2,151  | 51    | 2.4%  | 2,162   | 2,339   | -7.6% |
| 742         Information and cultural industries         713         716         730         -17         -2.3%         698         757         -7           1,875         Finance and insurance         2,159         2,138         2,007         152         7.6%         2,071         1,967         5           818         Real estate and rental and leasing         1,003         1,023         x         n/a         n/a         1,041         n/a           2,735         Professional, scientific and technical services         3,110         3,060         2,967         143         4.8%         3,015         n/a           163         Management of companies and enterprises         164         172         x         n/a         n/a         194         n/a           4,654         Admin/support/waste management/remediation services         4,504         4,356         4,531         -27         -0.6%         4,389         4,393         -0                                                                                                                                                                                                                                                                                                                                                                                                                                                                                                                                                                                                                                                                                                                                                                                                                                                                                                                                                                                                                                                                                                                                                         | 9,651      | Retail trade                                                 | 9,488  | 9,472  | 9,940  | -452  | -4.5% | 9,653   | 9,805   | -1.6% |
| 1,875       Finance and insurance       2,159       2,138       2,007       152       7.6%       2,071       1,967       5         818       Real estate and rental and leasing       1,003       1,023       x       n/a       n/a       1,041       n/a         2,735       Professional, scientific and technical services       3,110       3,060       2,967       143       4.8%       3,015       n/a         163       Management of companies and enterprises       164       172       x       n/a       n/a       194       n/a         4,654       Admin/support/waste management/remediation services       4,504       4,356       4,531       -27       -0.6%       4,389       4,393       -0                                                                                                                                                                                                                                                                                                                                                                                                                                                                                                                                                                                                                                                                                                                                                                                                                                                                                                                                                                                                                                                                                                                                                                                                                                                                                                                                                                                                                | 3,033      | Transportation and warehousing                               | 3,187  | 3,242  | 3,224  | -37   | -1.1% | 3,195   | 3,149   | 1.4%  |
| 818 Real estate and rental and leasing 1,003 1,023 x n/a n/a 1,041 n/a 2,735 Professional, scientific and technical services 3,110 3,060 2,967 143 4.8% 3,015 n/a 163 Management of companies and enterprises 164 172 x n/a n/a 194 n/a 4,654 Admin/support/waste management/remediation services 4,504 4,356 4,531 -27 -0.6% 4,389 4,393 -0                                                                                                                                                                                                                                                                                                                                                                                                                                                                                                                                                                                                                                                                                                                                                                                                                                                                                                                                                                                                                                                                                                                                                                                                                                                                                                                                                                                                                                                                                                                                                                                                                                                                                                                                                                                 | 742        | Information and cultural industries                          | 713    | 716    | 730    | -17   | -2.3% | 698     | 757     | -7.8% |
| 2,735       Professional, scientific and technical services       3,110       3,060       2,967       143       4.8%       3,015       n/a         163       Management of companies and enterprises       164       172       x       n/a       n/a       194       n/a         4,654       Admin/support/waste management/remediation services       4,504       4,356       4,531       -27       -0.6%       4,389       4,393       -0                                                                                                                                                                                                                                                                                                                                                                                                                                                                                                                                                                                                                                                                                                                                                                                                                                                                                                                                                                                                                                                                                                                                                                                                                                                                                                                                                                                                                                                                                                                                                                                                                                                                                  | 1,875      | Finance and insurance                                        | 2,159  | 2,138  | 2,007  | 152   | 7.6%  | 2,071   | 1,967   | 5.3%  |
| 163       Management of companies and enterprises       164       172       x       n/a       194       n/a         4,654       Admin/support/waste management/remediation services       4,504       4,356       4,531       -27       -0.6%       4,389       4,393       -0                                                                                                                                                                                                                                                                                                                                                                                                                                                                                                                                                                                                                                                                                                                                                                                                                                                                                                                                                                                                                                                                                                                                                                                                                                                                                                                                                                                                                                                                                                                                                                                                                                                                                                                                                                                                                                               | 818        | Real estate and rental and leasing                           | 1,003  | 1,023  | Х      | n/a   | n/a   | 1,041   | n/a     | n/a   |
| 4,654 Admin/support/waste management/remediation services 4,504 4,356 4,531 -27 -0.6% 4,389 4,393 -0                                                                                                                                                                                                                                                                                                                                                                                                                                                                                                                                                                                                                                                                                                                                                                                                                                                                                                                                                                                                                                                                                                                                                                                                                                                                                                                                                                                                                                                                                                                                                                                                                                                                                                                                                                                                                                                                                                                                                                                                                         | 2,735      | Professional, scientific and technical services              | 3,110  | 3,060  | 2,967  | 143   | 4.8%  | 3,015   | n/a     | n/a   |
|                                                                                                                                                                                                                                                                                                                                                                                                                                                                                                                                                                                                                                                                                                                                                                                                                                                                                                                                                                                                                                                                                                                                                                                                                                                                                                                                                                                                                                                                                                                                                                                                                                                                                                                                                                                                                                                                                                                                                                                                                                                                                                                              | 163        | Management of companies and enterprises                      | 164    | 172    | Х      | n/a   | n/a   | 194     | n/a     | n/a   |
| 5,972 Educational services 6,472 6,302 6,498 -26 -0.4% 6,331 6,185 2                                                                                                                                                                                                                                                                                                                                                                                                                                                                                                                                                                                                                                                                                                                                                                                                                                                                                                                                                                                                                                                                                                                                                                                                                                                                                                                                                                                                                                                                                                                                                                                                                                                                                                                                                                                                                                                                                                                                                                                                                                                         | 4,654      | Admin/support/waste management/remediation services          | 4,504  | 4,356  | 4,531  | -27   | -0.6% | 4,389   | 4,393   | -0.1% |
|                                                                                                                                                                                                                                                                                                                                                                                                                                                                                                                                                                                                                                                                                                                                                                                                                                                                                                                                                                                                                                                                                                                                                                                                                                                                                                                                                                                                                                                                                                                                                                                                                                                                                                                                                                                                                                                                                                                                                                                                                                                                                                                              | 5,972      | Educational services                                         | 6,472  | 6,302  | 6,498  | -26   | -0.4% | 6,331   | 6,185   | 2.4%  |
| 9,740 Health care and social assistance 10,519 10,429 9,953 566 5.7% 10,199 9,940 2                                                                                                                                                                                                                                                                                                                                                                                                                                                                                                                                                                                                                                                                                                                                                                                                                                                                                                                                                                                                                                                                                                                                                                                                                                                                                                                                                                                                                                                                                                                                                                                                                                                                                                                                                                                                                                                                                                                                                                                                                                          | 9,740      | Health care and social assistance                            | 10,519 | 10,429 | 9,953  | 566   | 5.7%  | 10,199  | 9,940   | 2.6%  |
| 1,107 Arts, entertainment and recreation 1,211 1,175 1,254 -43 -3.4% 1,181 1,214 -2                                                                                                                                                                                                                                                                                                                                                                                                                                                                                                                                                                                                                                                                                                                                                                                                                                                                                                                                                                                                                                                                                                                                                                                                                                                                                                                                                                                                                                                                                                                                                                                                                                                                                                                                                                                                                                                                                                                                                                                                                                          | 1,107      | Arts, entertainment and recreation                           | 1,211  | 1,175  | 1,254  | -43   | -3.4% | 1,181   | 1,214   | -2.7% |
| 6,463 Accommodation and food services 7,355 7,158 7,399 -44 -0.6% 6,966 7,284 -4                                                                                                                                                                                                                                                                                                                                                                                                                                                                                                                                                                                                                                                                                                                                                                                                                                                                                                                                                                                                                                                                                                                                                                                                                                                                                                                                                                                                                                                                                                                                                                                                                                                                                                                                                                                                                                                                                                                                                                                                                                             | 6,463      | Accommodation and food services                              | 7,355  | 7,158  | 7,399  | -44   | -0.6% | 6,966   | 7,284   | -4.4% |
| 2,210 Other services (except public administration) 2,414 2,445 2,340 74 3.2% 2,424 2,354 3                                                                                                                                                                                                                                                                                                                                                                                                                                                                                                                                                                                                                                                                                                                                                                                                                                                                                                                                                                                                                                                                                                                                                                                                                                                                                                                                                                                                                                                                                                                                                                                                                                                                                                                                                                                                                                                                                                                                                                                                                                  | 2,210      | Other services (except public administration)                | 2,414  | 2,445  | 2,340  | 74    | 3.2%  | 2,424   | 2,354   | 3.0%  |
| 9,719 Public administration 10,653 10,568 10,538 115 1.1% 10,581 10,067 5                                                                                                                                                                                                                                                                                                                                                                                                                                                                                                                                                                                                                                                                                                                                                                                                                                                                                                                                                                                                                                                                                                                                                                                                                                                                                                                                                                                                                                                                                                                                                                                                                                                                                                                                                                                                                                                                                                                                                                                                                                                    | 9,719      | Public administration                                        | 10,653 | 10,568 | 10,538 | 115   | 1.1%  | 10,581  | 10,067  | 5.1%  |

- The number of jobs in July 2024 (for non-farm employees) *including* unclassified businesses increased by 1,225 from July 2023 to 79,397. The number of jobs in July 2024 (for non-farm employees) *excluding* unclassified businesses increased 1,033 from July 2023 to 77,709 attributed to *gains* in service producing industries (+555) and in goods producing industries (+478).
- There was year over year gains in Construction (+221), Manufacturing (+433), Wholesale trade (+51), Finance and insurance (+152), Professional, scientific and technical services (+143), Health Care and social assistance (+566), Other services (except public administration) (+74) and Public Administration (+115).
- There was a year over year losses in Retail trade (-452), Transportation and warehousing (-37), Information and cultural industries (-17), Administrative and support, waste management and remediation services (-27), Educational services (-26), Arts, entertainment and recreation (-43), and Accommodation and food services (-44).