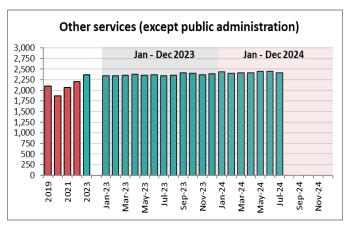

### **SEPH Employment by Industry: Prince Edward Island**

| Industrial aggregate (including unclassified (1) businesses)   79,397   78,463   78,172   1,225   1.6%   77,875   76,759   1   17,391   1   1,118   Goods producing industries   12,556   12,395   12,078   478   4.0%   12,286   11,930   3   54   Forestry, logging and support   X   X   X   51   n/a   n/a   n/a   n/a   57   24   Mining, quarrying, and oil and gas extraction   X   X   X   474   n/a   n/a   n/a   n/a   19   12,556   12,395   12,078   478   4.0%   12,286   11,930   3   1,078   1   1,078   1   1,078   1   1,078   1   1,078   1   1,078   1   1,078   1   1,078   1   1,078   1   1,078   1   1,078   1   1,078   1   1,078   1   1,078   1   1,078   1   1,078   1   1,078   1   1,078   1   1,078   1   1,078   1   1,078   1   1,078   1   1,078   1   1,078   1   1,078   1   1,078   1   1,078   1   1,078   1   1,078   1   1,078   1   1,078   1   1,078   1   1,078   1   1,078   1   1,078   1   1,078   1   1,078   1   1,078   1   1,078   1   1,078   1   1,078   1   1,078   1   1,078   1   1,078   1   1,078   1   1,078   1   1,078   1   1,078   1   1,078   1   1,078   1   1,078   1   1,078   1,078   1   1,078   1   1,078   1   1,078   1   1,078   1   1,078   1   1,078   1   1,078   1   1,078   1   1,078   1   1,078   1   1,078   1   1,078   1   1,078   1   1,078   1   1,078   1   1,078   1   1,078   1   1,078   1   1,078   1   1,078   1   1,078   1   1,078   1   1,078   1   1,078   1   1,078   1   1,078   1   1,078   1   1,078   1   1,078   1   1,078   1   1,078   1   1,078   1   1,078   1   1,078   1   1,078   1   1,078   1   1,078   1   1,078   1   1,078   1   1,078   1   1,078   1   1,078   1   1,078   1   1,078   1   1,078   1   1,078   1   1,078   1   1,078   1   1,078   1   1,078   1   1,078   1   1,078   1   1,078   1   1,078   1   1,078   1   1,078   1   1,078   1   1,078   1   1,078   1   1,078   1   1,078   1   1,078   1   1,078   1   1,078   1   1,078   1   1,078   1   1,078   1   1,078   1   1,078   1   1,078   1   1,078   1   1,078   1   1,078   1   1,078   1   1,078   1   1,078   1   1,078   1   1,07 | Historical | Current Per                                                  | iod    |        |        |       |       | 2024    | 2023    | YTD   |
|------------------------------------------------------------------------------------------------------------------------------------------------------------------------------------------------------------------------------------------------------------------------------------------------------------------------------------------------------------------------------------------------------------------------------------------------------------------------------------------------------------------------------------------------------------------------------------------------------------------------------------------------------------------------------------------------------------------------------------------------------------------------------------------------------------------------------------------------------------------------------------------------------------------------------------------------------------------------------------------------------------------------------------------------------------------------------------------------------------------------------------------------------------------------------------------------------------------------------------------------------------------------------------------------------------------------------------------------------------------------------------------------------------------------------------------------------------------------------------------------------------------------------------------------------------------------------------------------------------------------------------------------------------------------------------------------------------------------------------------------------------------------------------------------------------------------------------------------------------------------------------------------------------------------------------------------------------------------------------------------------------------------------------------------------------------------------------------------------------------------------|------------|--------------------------------------------------------------|--------|--------|--------|-------|-------|---------|---------|-------|
| Industrial aggregate (excluding unclassified businesses)   77,709   76,775   76,676   1,033   1.3%   76,385   75,375   1                                                                                                                                                                                                                                                                                                                                                                                                                                                                                                                                                                                                                                                                                                                                                                                                                                                                                                                                                                                                                                                                                                                                                                                                                                                                                                                                                                                                                                                                                                                                                                                                                                                                                                                                                                                                                                                                                                                                                                                                     | 2021-23    |                                                              | Jul-24 | Jun-24 | Jul-23 | Y-Y   | Chg   | YTD avg | YTD avg | Chg   |
| Industrial aggregate (excluding unclassified businesses)   77,709   76,775   76,676   1,033   1.3%   76,385   75,375   1                                                                                                                                                                                                                                                                                                                                                                                                                                                                                                                                                                                                                                                                                                                                                                                                                                                                                                                                                                                                                                                                                                                                                                                                                                                                                                                                                                                                                                                                                                                                                                                                                                                                                                                                                                                                                                                                                                                                                                                                     |            |                                                              |        |        |        |       |       |         |         |       |
| 11,118 Goods producing industries  12,556  12,395  12,078  478  4.0%  12,286  11,930  3  54  Forestry, logging and support  X  X  S  19  N/a  N/a  N/a  N/a  19  428  Utilities  X  X  474  N/a  N/a  N/a  N/a  19  453  4,655  Construction  5,364  5,356  5,143  221  4.3%  5,290  4,996  5,959  Manufacturing  6,824  6,641  6,391  433  6.8%  6,609  6,404  3  61,273  Service producing industries  65,153  64,380  64,598  555  0.9%  64,099  63,446  1  2,337  Wholesale trade  2,202  2,124  2,151  51  2,4%  2,162  2,339  -7  9,651  Retail trade  9,488  9,472  9,940  -452  -4.5%  9,653  9,805  -1  3,033  Transportation and warehousing  3,187  3,242  3,224  -37  -1.1%  3,195  3,149  1  1,875  Finance and insurance  2,159  2,138  Real estate and rental and leasing  1,003  1,023  X  N/a  N/a  N/a  1,041  N/a  2,735  Professional, scientific and technical services  3,110  3,060  2,967  143  4,8%  3,015  N/a  Management of companies and enterprises  164  172  X  N/a  N/a  N/a  1,93  4,389  4,393  -0                                                                                                                                                                                                                                                                                                                                                                                                                                                                                                                                                                                                                                                                                                                                                                                                                                                                                                                                                                                                                                                                                        | 73,738     | Industrial aggregate (including unclassified (1) businesses) | 79,397 | 78,463 | 78,172 | 1,225 | 1.6%  | 77,875  | 76,759  | 1.5%  |
| Forestry, logging and support                                                                                                                                                                                                                                                                                                                                                                                                                                                                                                                                                                                                                                                                                                                                                                                                                                                                                                                                                                                                                                                                                                                                                                                                                                                                                                                                                                                                                                                                                                                                                                                                                                                                                                                                                                                                                                                                                                                                                                                                                                                                                                | 72,391     | Industrial aggregate (excluding unclassified businesses)     | 77,709 | 76,775 | 76,676 | 1,033 | 1.3%  | 76,385  | 75,375  | 1.3%  |
| Forestry, logging and support                                                                                                                                                                                                                                                                                                                                                                                                                                                                                                                                                                                                                                                                                                                                                                                                                                                                                                                                                                                                                                                                                                                                                                                                                                                                                                                                                                                                                                                                                                                                                                                                                                                                                                                                                                                                                                                                                                                                                                                                                                                                                                |            |                                                              |        |        |        |       |       |         |         |       |
| 24         Mining, quarrying, and oil and gas extraction         x         x         19         n/a         n/a         n/a         19           428         Utilities         x         x         x         474         n/a         n/a         n/a         453           4,655         Construction         5,364         5,356         5,143         221         4.3%         5,290         4,996         5           5,959         Manufacturing         68,24         6,641         6,391         433         6.8%         6,609         6,404         3           61,273         Service producing industries         65,153         64,380         64,598         555         0.9%         64,099         63,446         1           2,337         Wholesale trade         2,202         2,124         2,151         51         2.4%         2,162         2,339         -7           9,651         Retail trade         9,488         9,472         9,940         -452         -4.5%         9,653         9,805         -1           3,033         Transportation and warehousing         3,187         3,242         3,224         -37         -1.1%         3,195         3,149         1           742                                                                                                                                                                                                                                                                                                                                                                                                                                                                                                                                                                                                                                                                                                                                                                                                                                                                                                           | 11,118     | Goods producing industries                                   | 12,556 | 12,395 | 12,078 | 478   | 4.0%  | 12,286  | 11,930  | 3.0%  |
| 428         Utilities         x         x         x         474         n/a         n/a         n/a         453           4,655         Construction         5,364         5,356         5,143         221         4.3%         5,290         4,996         5           5,959         Manufacturing         6,824         6,641         6,391         433         6.8%         6,609         6,404         3           61,273         Service producing industries         65,153         64,380         64,598         555         0.9%         64,099         63,446         1           2,337         Wholesale trade         2,202         2,124         2,151         51         2.4%         2,162         2,339         -7           9,651         Retail trade         9,488         9,472         9,940         -452         -4.5%         9,653         9,805         -1           3,033         Transportation and warehousing         3,187         3,242         3,224         -37         -1.1%         3,195         3,149         1           742         Information and cultrural industries         713         716         730         -17         -2.3%         698         757         -7                                                                                                                                                                                                                                                                                                                                                                                                                                                                                                                                                                                                                                                                                                                                                                                                                                                                                                              | 54         | Forestry, logging and support                                | X      | Х      | 51     | n/a   | n/a   | n/a     | 57      | n/a   |
| 4,655         Construction         5,364         5,356         5,143         221         4.3%         5,290         4,996         5           5,959         Manufacturing         6,824         6,641         6,391         433         6.8%         6,609         6,404         3           61,273         Service producing industries         65,153         64,380         64,598         555         0.9%         64,099         63,446         1           2,337         Wholesale trade         2,202         2,124         2,151         51         2.4%         2,162         2,339         -7           9,651         Retail trade         9,488         9,472         9,940         -452         -4.5%         9,653         9,805         -1           3,033         Transportation and warehousing         3,187         3,242         3,224         -37         -1.1%         3,195         3,149         1           742         Information and cultural industries         713         716         730         -17         -2.3%         698         757         -7           1,875         Finance and insurance         2,159         2,138         2,007         152         7.6%         2,071         1,967 <td< td=""><td>24</td><td>Mining, quarrying, and oil and gas extraction</td><td>X</td><td>Х</td><td>19</td><td>n/a</td><td>n/a</td><td>n/a</td><td>19</td><td>n/a</td></td<>                                                                                                                                                                                                                                                                                                                                                                                                                                                                                                                                                                                                                                                                                                               | 24         | Mining, quarrying, and oil and gas extraction                | X      | Х      | 19     | n/a   | n/a   | n/a     | 19      | n/a   |
| 5,959       Manufacturing       6,824       6,641       6,391       433       6.8%       6,609       6,404       3         61,273       Service producing industries       65,153       64,380       64,598       555       0.9%       64,099       63,446       1         2,337       Wholesale trade       2,202       2,124       2,151       51       2.4%       2,162       2,339       -7         9,651       Retail trade       9,488       9,472       9,940       -452       -4.5%       9,653       9,805       -1         3,033       Transportation and warehousing       3,187       3,242       3,224       -37       -1.1%       3,195       3,149       1         742       Information and cultural industries       713       716       730       -17       -2.3%       698       757       -7         1,875       Finance and insurance       2,159       2,138       2,007       152       7.6%       2,071       1,967       5         818       Real estate and rental and leasing       1,003       1,023       x       n/a       n/a       1,041       n/a         2,735       Professional, scientific and technical services       3,110       3,060                                                                                                                                                                                                                                                                                                                                                                                                                                                                                                                                                                                                                                                                                                                                                                                                                                                                                                                                               | 428        | Utilities                                                    | х      | Х      | 474    | n/a   | n/a   | n/a     | 453     | n/a   |
| 61,273         Service producing industries         65,153         64,380         64,598         555         0.9%         64,099         63,446         1           2,337         Wholesale trade         2,202         2,124         2,151         51         2.4%         2,162         2,339         -7           9,651         Retail trade         9,488         9,472         9,940         -452         -4.5%         9,653         9,805         -1           3,033         Transportation and warehousing         3,187         3,242         3,224         -37         -1.1%         3,195         3,149         1           742         Information and cultural industries         713         716         730         -17         -2.3%         698         757         -7           1,875         Finance and insurance         2,159         2,138         2,007         152         7.6%         2,071         1,967         5           818         Real estate and rental and leasing         1,003         1,023         x         n/a         n/a         1,041         n/a           2,735         Professional, scientific and technical services         3,110         3,060         2,967         143         4.8%         3,015                                                                                                                                                                                                                                                                                                                                                                                                                                                                                                                                                                                                                                                                                                                                                                                                                                                                     | 4,655      | Construction                                                 | 5,364  | 5,356  | 5,143  | 221   | 4.3%  | 5,290   | 4,996   | 5.9%  |
| 2,337       Wholesale trade       2,202       2,124       2,151       51       2.4%       2,162       2,339       -7         9,651       Retail trade       9,488       9,472       9,940       -452       -4.5%       9,653       9,805       -1         3,033       Transportation and warehousing       3,187       3,242       3,224       -37       -1.1%       3,195       3,149       1         742       Information and cultural industries       713       716       730       -17       -2.3%       698       757       -7         1,875       Finance and insurance       2,159       2,138       2,007       152       7.6%       2,071       1,967       5         818       Real estate and rental and leasing       1,003       1,023       x       n/a       n/a       1,041       n/a         2,735       Professional, scientific and technical services       3,110       3,060       2,967       143       4.8%       3,015       n/a         163       Management of companies and enterprises       164       172       x       n/a       n/a       194       n/a         4,654       Admin/support/waste management/remediation services       4,504       4,356 <td< td=""><td>5,959</td><td>Manufacturing</td><td>6,824</td><td>6,641</td><td>6,391</td><td>433</td><td>6.8%</td><td>6,609</td><td>6,404</td><td>3.2%</td></td<>                                                                                                                                                                                                                                                                                                                                                                                                                                                                                                                                                                                                                                                                                                                                                                   | 5,959      | Manufacturing                                                | 6,824  | 6,641  | 6,391  | 433   | 6.8%  | 6,609   | 6,404   | 3.2%  |
| 2,337       Wholesale trade       2,202       2,124       2,151       51       2.4%       2,162       2,339       -7         9,651       Retail trade       9,488       9,472       9,940       -452       -4.5%       9,653       9,805       -1         3,033       Transportation and warehousing       3,187       3,242       3,224       -37       -1.1%       3,195       3,149       1         742       Information and cultural industries       713       716       730       -17       -2.3%       698       757       -7         1,875       Finance and insurance       2,159       2,138       2,007       152       7.6%       2,071       1,967       5         818       Real estate and rental and leasing       1,003       1,023       x       n/a       n/a       1,041       n/a         2,735       Professional, scientific and technical services       3,110       3,060       2,967       143       4.8%       3,015       n/a         163       Management of companies and enterprises       164       172       x       n/a       n/a       194       n/a         4,654       Admin/support/waste management/remediation services       4,504       4,356 <td< td=""><td></td><td></td><td></td><td></td><td></td><td></td><td></td><td></td><td></td><td></td></td<>                                                                                                                                                                                                                                                                                                                                                                                                                                                                                                                                                                                                                                                                                                                                                                                                                         |            |                                                              |        |        |        |       |       |         |         |       |
| 9,651 Retail trade 9,488 9,472 9,940 -452 -4.5% 9,653 9,805 -1 3,033 Transportation and warehousing 3,187 3,242 3,224 -37 -1.1% 3,195 3,149 1 742 Information and cultural industries 713 716 730 -17 -2.3% 698 757 -7 1,875 Finance and insurance 2,159 2,138 2,007 152 7.6% 2,071 1,967 5 818 Real estate and rental and leasing 1,003 1,023 x n/a n/a 1,041 n/a 2,735 Professional, scientific and technical services 3,110 3,060 2,967 143 4.8% 3,015 n/a 163 Management of companies and enterprises 164 172 x n/a n/a 194 n/a 4,654 Admin/support/waste management/remediation services 4,504 4,356 4,531 -27 -0.6% 4,389 4,393 -0                                                                                                                                                                                                                                                                                                                                                                                                                                                                                                                                                                                                                                                                                                                                                                                                                                                                                                                                                                                                                                                                                                                                                                                                                                                                                                                                                                                                                                                                                     | 61,273     | Service producing industries                                 | 65,153 | 64,380 | 64,598 | 555   | 0.9%  | 64,099  | 63,446  | 1.0%  |
| 3,033 Transportation and warehousing 3,187 3,242 3,224 -37 -1.1% 3,195 3,149 1 742 Information and cultural industries 713 716 730 -17 -2.3% 698 757 -7 1,875 Finance and insurance 2,159 2,138 2,007 152 7.6% 2,071 1,967 5 818 Real estate and rental and leasing 1,003 1,023 x n/a n/a 1,041 n/a 2,735 Professional, scientific and technical services 3,110 3,060 2,967 143 4.8% 3,015 n/a 163 Management of companies and enterprises 164 172 x n/a n/a 194 n/a 4,654 Admin/support/waste management/remediation services 4,504 4,356 4,531 -27 -0.6% 4,389 4,393 -0                                                                                                                                                                                                                                                                                                                                                                                                                                                                                                                                                                                                                                                                                                                                                                                                                                                                                                                                                                                                                                                                                                                                                                                                                                                                                                                                                                                                                                                                                                                                                    | 2,337      | Wholesale trade                                              | 2,202  | 2,124  | 2,151  | 51    | 2.4%  | 2,162   | 2,339   | -7.6% |
| 742         Information and cultural industries         713         716         730         -17         -2.3%         698         757         -7           1,875         Finance and insurance         2,159         2,138         2,007         152         7.6%         2,071         1,967         5           818         Real estate and rental and leasing         1,003         1,023         x         n/a         n/a         1,041         n/a           2,735         Professional, scientific and technical services         3,110         3,060         2,967         143         4.8%         3,015         n/a           163         Management of companies and enterprises         164         172         x         n/a         n/a         194         n/a           4,654         Admin/support/waste management/remediation services         4,504         4,356         4,531         -27         -0.6%         4,389         4,393         -0                                                                                                                                                                                                                                                                                                                                                                                                                                                                                                                                                                                                                                                                                                                                                                                                                                                                                                                                                                                                                                                                                                                                                         | 9,651      | Retail trade                                                 | 9,488  | 9,472  | 9,940  | -452  | -4.5% | 9,653   | 9,805   | -1.6% |
| 1,875       Finance and insurance       2,159       2,138       2,007       152       7.6%       2,071       1,967       5         818       Real estate and rental and leasing       1,003       1,023       x       n/a       n/a       1,041       n/a         2,735       Professional, scientific and technical services       3,110       3,060       2,967       143       4.8%       3,015       n/a         163       Management of companies and enterprises       164       172       x       n/a       n/a       194       n/a         4,654       Admin/support/waste management/remediation services       4,504       4,356       4,531       -27       -0.6%       4,389       4,393       -0                                                                                                                                                                                                                                                                                                                                                                                                                                                                                                                                                                                                                                                                                                                                                                                                                                                                                                                                                                                                                                                                                                                                                                                                                                                                                                                                                                                                                | 3,033      | Transportation and warehousing                               | 3,187  | 3,242  | 3,224  | -37   | -1.1% | 3,195   | 3,149   | 1.4%  |
| 818 Real estate and rental and leasing 1,003 1,023 x n/a n/a 1,041 n/a 2,735 Professional, scientific and technical services 3,110 3,060 2,967 143 4.8% 3,015 n/a 163 Management of companies and enterprises 164 172 x n/a n/a 194 n/a 4,654 Admin/support/waste management/remediation services 4,504 4,356 4,531 -27 -0.6% 4,389 4,393 -0                                                                                                                                                                                                                                                                                                                                                                                                                                                                                                                                                                                                                                                                                                                                                                                                                                                                                                                                                                                                                                                                                                                                                                                                                                                                                                                                                                                                                                                                                                                                                                                                                                                                                                                                                                                 | 742        | Information and cultural industries                          | 713    | 716    | 730    | -17   | -2.3% | 698     | 757     | -7.8% |
| 2,735       Professional, scientific and technical services       3,110       3,060       2,967       143       4.8%       3,015       n/a         163       Management of companies and enterprises       164       172       x       n/a       n/a       194       n/a         4,654       Admin/support/waste management/remediation services       4,504       4,356       4,531       -27       -0.6%       4,389       4,393       -0                                                                                                                                                                                                                                                                                                                                                                                                                                                                                                                                                                                                                                                                                                                                                                                                                                                                                                                                                                                                                                                                                                                                                                                                                                                                                                                                                                                                                                                                                                                                                                                                                                                                                  | 1,875      | Finance and insurance                                        | 2,159  | 2,138  | 2,007  | 152   | 7.6%  | 2,071   | 1,967   | 5.3%  |
| 163       Management of companies and enterprises       164       172       x       n/a       194       n/a         4,654       Admin/support/waste management/remediation services       4,504       4,356       4,531       -27       -0.6%       4,389       4,393       -0                                                                                                                                                                                                                                                                                                                                                                                                                                                                                                                                                                                                                                                                                                                                                                                                                                                                                                                                                                                                                                                                                                                                                                                                                                                                                                                                                                                                                                                                                                                                                                                                                                                                                                                                                                                                                                               | 818        | Real estate and rental and leasing                           | 1,003  | 1,023  | Х      | n/a   | n/a   | 1,041   | n/a     | n/a   |
| 4,654 Admin/support/waste management/remediation services 4,504 4,356 4,531 -27 -0.6% 4,389 4,393 -0                                                                                                                                                                                                                                                                                                                                                                                                                                                                                                                                                                                                                                                                                                                                                                                                                                                                                                                                                                                                                                                                                                                                                                                                                                                                                                                                                                                                                                                                                                                                                                                                                                                                                                                                                                                                                                                                                                                                                                                                                         | 2,735      | Professional, scientific and technical services              | 3,110  | 3,060  | 2,967  | 143   | 4.8%  | 3,015   | n/a     | n/a   |
|                                                                                                                                                                                                                                                                                                                                                                                                                                                                                                                                                                                                                                                                                                                                                                                                                                                                                                                                                                                                                                                                                                                                                                                                                                                                                                                                                                                                                                                                                                                                                                                                                                                                                                                                                                                                                                                                                                                                                                                                                                                                                                                              | 163        | Management of companies and enterprises                      | 164    | 172    | Х      | n/a   | n/a   | 194     | n/a     | n/a   |
| 5,972 Educational services 6,472 6,302 6,498 -26 -0.4% 6,331 6,185 2                                                                                                                                                                                                                                                                                                                                                                                                                                                                                                                                                                                                                                                                                                                                                                                                                                                                                                                                                                                                                                                                                                                                                                                                                                                                                                                                                                                                                                                                                                                                                                                                                                                                                                                                                                                                                                                                                                                                                                                                                                                         | 4,654      | Admin/support/waste management/remediation services          | 4,504  | 4,356  | 4,531  | -27   | -0.6% | 4,389   | 4,393   | -0.1% |
|                                                                                                                                                                                                                                                                                                                                                                                                                                                                                                                                                                                                                                                                                                                                                                                                                                                                                                                                                                                                                                                                                                                                                                                                                                                                                                                                                                                                                                                                                                                                                                                                                                                                                                                                                                                                                                                                                                                                                                                                                                                                                                                              | 5,972      | Educational services                                         | 6,472  | 6,302  | 6,498  | -26   | -0.4% | 6,331   | 6,185   | 2.4%  |
| 9,740 Health care and social assistance 10,519 10,429 9,953 566 5.7% 10,199 9,940 2                                                                                                                                                                                                                                                                                                                                                                                                                                                                                                                                                                                                                                                                                                                                                                                                                                                                                                                                                                                                                                                                                                                                                                                                                                                                                                                                                                                                                                                                                                                                                                                                                                                                                                                                                                                                                                                                                                                                                                                                                                          | 9,740      | Health care and social assistance                            | 10,519 | 10,429 | 9,953  | 566   | 5.7%  | 10,199  | 9,940   | 2.6%  |
| 1,107 Arts, entertainment and recreation 1,211 1,175 1,254 -43 -3.4% 1,181 1,214 -2                                                                                                                                                                                                                                                                                                                                                                                                                                                                                                                                                                                                                                                                                                                                                                                                                                                                                                                                                                                                                                                                                                                                                                                                                                                                                                                                                                                                                                                                                                                                                                                                                                                                                                                                                                                                                                                                                                                                                                                                                                          | 1,107      | Arts, entertainment and recreation                           | 1,211  | 1,175  | 1,254  | -43   | -3.4% | 1,181   | 1,214   | -2.7% |
| 6,463 Accommodation and food services 7,355 7,158 7,399 -44 -0.6% 6,966 7,284 -4                                                                                                                                                                                                                                                                                                                                                                                                                                                                                                                                                                                                                                                                                                                                                                                                                                                                                                                                                                                                                                                                                                                                                                                                                                                                                                                                                                                                                                                                                                                                                                                                                                                                                                                                                                                                                                                                                                                                                                                                                                             | 6,463      | Accommodation and food services                              | 7,355  | 7,158  | 7,399  | -44   | -0.6% | 6,966   | 7,284   | -4.4% |
| 2,210 Other services (except public administration) 2,414 2,445 2,340 74 3.2% 2,424 2,354 3                                                                                                                                                                                                                                                                                                                                                                                                                                                                                                                                                                                                                                                                                                                                                                                                                                                                                                                                                                                                                                                                                                                                                                                                                                                                                                                                                                                                                                                                                                                                                                                                                                                                                                                                                                                                                                                                                                                                                                                                                                  | 2,210      | Other services (except public administration)                | 2,414  | 2,445  | 2,340  | 74    | 3.2%  | 2,424   | 2,354   | 3.0%  |
| 9,719 Public administration 10,653 10,568 10,538 115 1.1% 10,581 10,067 5                                                                                                                                                                                                                                                                                                                                                                                                                                                                                                                                                                                                                                                                                                                                                                                                                                                                                                                                                                                                                                                                                                                                                                                                                                                                                                                                                                                                                                                                                                                                                                                                                                                                                                                                                                                                                                                                                                                                                                                                                                                    | 9,719      | Public administration                                        | 10,653 | 10,568 | 10,538 | 115   | 1.1%  | 10,581  | 10,067  | 5.1%  |

- The number of jobs in July 2024 (for non-farm employees) *including* unclassified businesses increased by 1,225 from July 2023 to 79,397. The number of jobs in July 2024 (for non-farm employees) *excluding* unclassified businesses increased 1,033 from July 2023 to 77,709 attributed to *gains* in service producing industries (+555) and in goods producing industries (+478).
- There was year over year gains in Construction (+221), Manufacturing (+433), Wholesale trade (+51), Finance and insurance (+152), Professional, scientific and technical services (+143), Health Care and social assistance (+566), Other services (except public administration) (+74) and Public Administration (+115).
- There was a year over year losses in Retail trade (-452), Transportation and warehousing (-37), Information and cultural industries (-17), Administrative and support, waste management and remediation services (-27), Educational services (-26), Arts, entertainment and recreation (-43), and Accommodation and food services (-44).