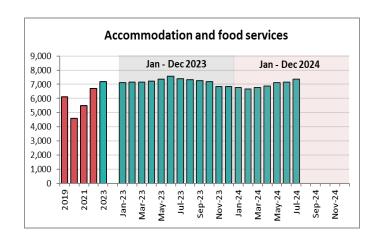

### **SEPH Employment by Industry: Prince Edward Island**

| Industrial aggregate (including unclassified (1) businesses)   79,397   78,463   78,172   1,225   1.6%   77,875   76,759   1   17,391   1   1,118   Goods producing industries   12,556   12,395   12,078   478   4.0%   12,286   11,930   3   54   Forestry, logging and support   X   X   X   51   n/a   n/a   n/a   n/a   57   24   Mining, quarrying, and oil and gas extraction   X   X   X   474   n/a   n/a   n/a   n/a   19   12,556   12,395   12,078   478   4.0%   12,286   11,930   3   1,078   1   1,078   1   1,078   1   1,078   1   1,078   1   1,078   1   1,078   1   1,078   1   1,078   1   1,078   1   1,078   1   1,078   1   1,078   1   1,078   1   1,078   1   1,078   1   1,078   1   1,078   1   1,078   1   1,078   1   1,078   1   1,078   1   1,078   1   1,078   1   1,078   1   1,078   1   1,078   1   1,078   1   1,078   1   1,078   1   1,078   1   1,078   1   1,078   1   1,078   1   1,078   1   1,078   1   1,078   1   1,078   1   1,078   1   1,078   1   1,078   1   1,078   1   1,078   1   1,078   1   1,078   1   1,078   1   1,078   1   1,078   1   1,078   1   1,078   1   1,078   1   1,078   1,078   1   1,078   1   1,078   1   1,078   1   1,078   1   1,078   1   1,078   1   1,078   1   1,078   1   1,078   1   1,078   1   1,078   1   1,078   1   1,078   1   1,078   1   1,078   1   1,078   1   1,078   1   1,078   1   1,078   1   1,078   1   1,078   1   1,078   1   1,078   1   1,078   1   1,078   1   1,078   1   1,078   1   1,078   1   1,078   1   1,078   1   1,078   1   1,078   1   1,078   1   1,078   1   1,078   1   1,078   1   1,078   1   1,078   1   1,078   1   1,078   1   1,078   1   1,078   1   1,078   1   1,078   1   1,078   1   1,078   1   1,078   1   1,078   1   1,078   1   1,078   1   1,078   1   1,078   1   1,078   1   1,078   1   1,078   1   1,078   1   1,078   1   1,078   1   1,078   1   1,078   1   1,078   1   1,078   1   1,078   1   1,078   1   1,078   1   1,078   1   1,078   1   1,078   1   1,078   1   1,078   1   1,078   1   1,078   1   1,078   1   1,078   1   1,078   1   1,078   1   1,078   1   1,07 | Historical | Current Per                                                  | iod    |        |        |       |       | 2024    | 2023    | YTD   |
|------------------------------------------------------------------------------------------------------------------------------------------------------------------------------------------------------------------------------------------------------------------------------------------------------------------------------------------------------------------------------------------------------------------------------------------------------------------------------------------------------------------------------------------------------------------------------------------------------------------------------------------------------------------------------------------------------------------------------------------------------------------------------------------------------------------------------------------------------------------------------------------------------------------------------------------------------------------------------------------------------------------------------------------------------------------------------------------------------------------------------------------------------------------------------------------------------------------------------------------------------------------------------------------------------------------------------------------------------------------------------------------------------------------------------------------------------------------------------------------------------------------------------------------------------------------------------------------------------------------------------------------------------------------------------------------------------------------------------------------------------------------------------------------------------------------------------------------------------------------------------------------------------------------------------------------------------------------------------------------------------------------------------------------------------------------------------------------------------------------------------|------------|--------------------------------------------------------------|--------|--------|--------|-------|-------|---------|---------|-------|
| Industrial aggregate (excluding unclassified businesses)   77,709   76,775   76,676   1,033   1.3%   76,385   75,375   1                                                                                                                                                                                                                                                                                                                                                                                                                                                                                                                                                                                                                                                                                                                                                                                                                                                                                                                                                                                                                                                                                                                                                                                                                                                                                                                                                                                                                                                                                                                                                                                                                                                                                                                                                                                                                                                                                                                                                                                                     | 2021-23    |                                                              | Jul-24 | Jun-24 | Jul-23 | Y-Y   | Chg   | YTD avg | YTD avg | Chg   |
| Industrial aggregate (excluding unclassified businesses)   77,709   76,775   76,676   1,033   1.3%   76,385   75,375   1                                                                                                                                                                                                                                                                                                                                                                                                                                                                                                                                                                                                                                                                                                                                                                                                                                                                                                                                                                                                                                                                                                                                                                                                                                                                                                                                                                                                                                                                                                                                                                                                                                                                                                                                                                                                                                                                                                                                                                                                     |            |                                                              |        |        |        |       |       |         |         |       |
| 11,118 Goods producing industries  12,556  12,395  12,078  478  4.0%  12,286  11,930  3  54  Forestry, logging and support  X  X  S  19  N/a  N/a  N/a  N/a  19  428  Utilities  X  X  474  N/a  N/a  N/a  N/a  19  453  4,655  Construction  5,364  5,356  5,143  221  4.3%  5,290  4,996  5,959  Manufacturing  6,824  6,641  6,391  433  6.8%  6,609  6,404  3  61,273  Service producing industries  65,153  64,380  64,598  555  0.9%  64,099  63,446  1  2,337  Wholesale trade  2,202  2,124  2,151  51  2,4%  2,162  2,339  -7  9,651  Retail trade  9,488  9,472  9,940  -452  -4.5%  9,653  9,805  -1  3,033  Transportation and warehousing  3,187  3,242  3,224  -37  -1.1%  3,195  3,149  1  1,875  Finance and insurance  2,159  2,138  Real estate and rental and leasing  1,003  1,023  X  N/a  N/a  N/a  1,041  N/a  2,735  Professional, scientific and technical services  3,110  3,060  2,967  143  4,8%  3,015  N/a  Management of companies and enterprises  164  172  X  N/a  N/a  N/a  1,93  4,389  4,393  -0                                                                                                                                                                                                                                                                                                                                                                                                                                                                                                                                                                                                                                                                                                                                                                                                                                                                                                                                                                                                                                                                                        | 73,738     | Industrial aggregate (including unclassified (1) businesses) | 79,397 | 78,463 | 78,172 | 1,225 | 1.6%  | 77,875  | 76,759  | 1.5%  |
| Forestry, logging and support                                                                                                                                                                                                                                                                                                                                                                                                                                                                                                                                                                                                                                                                                                                                                                                                                                                                                                                                                                                                                                                                                                                                                                                                                                                                                                                                                                                                                                                                                                                                                                                                                                                                                                                                                                                                                                                                                                                                                                                                                                                                                                | 72,391     | Industrial aggregate (excluding unclassified businesses)     | 77,709 | 76,775 | 76,676 | 1,033 | 1.3%  | 76,385  | 75,375  | 1.3%  |
| Forestry, logging and support                                                                                                                                                                                                                                                                                                                                                                                                                                                                                                                                                                                                                                                                                                                                                                                                                                                                                                                                                                                                                                                                                                                                                                                                                                                                                                                                                                                                                                                                                                                                                                                                                                                                                                                                                                                                                                                                                                                                                                                                                                                                                                |            |                                                              |        |        |        |       |       |         |         |       |
| 24         Mining, quarrying, and oil and gas extraction         x         x         19         n/a         n/a         n/a         19           428         Utilities         x         x         x         474         n/a         n/a         n/a         453           4,655         Construction         5,364         5,356         5,143         221         4.3%         5,290         4,996         5           5,959         Manufacturing         68,24         6,641         6,391         433         6.8%         6,609         6,404         3           61,273         Service producing industries         65,153         64,380         64,598         555         0.9%         64,099         63,446         1           2,337         Wholesale trade         2,202         2,124         2,151         51         2.4%         2,162         2,339         -7           9,651         Retail trade         9,488         9,472         9,940         -452         -4.5%         9,653         9,805         -1           3,033         Transportation and warehousing         3,187         3,242         3,224         -37         -1.1%         3,195         3,149         1           742                                                                                                                                                                                                                                                                                                                                                                                                                                                                                                                                                                                                                                                                                                                                                                                                                                                                                                           | 11,118     | Goods producing industries                                   | 12,556 | 12,395 | 12,078 | 478   | 4.0%  | 12,286  | 11,930  | 3.0%  |
| 428         Utilities         x         x         x         474         n/a         n/a         n/a         453           4,655         Construction         5,364         5,356         5,143         221         4.3%         5,290         4,996         5           5,959         Manufacturing         6,824         6,641         6,391         433         6.8%         6,609         6,404         3           61,273         Service producing industries         65,153         64,380         64,598         555         0.9%         64,099         63,446         1           2,337         Wholesale trade         2,202         2,124         2,151         51         2.4%         2,162         2,339         -7           9,651         Retail trade         9,488         9,472         9,940         -452         -4.5%         9,653         9,805         -1           3,033         Transportation and warehousing         3,187         3,242         3,224         -37         -1.1%         3,195         3,149         1           742         Information and cultrural industries         713         716         730         -17         -2.3%         698         757         -7                                                                                                                                                                                                                                                                                                                                                                                                                                                                                                                                                                                                                                                                                                                                                                                                                                                                                                              | 54         | Forestry, logging and support                                | X      | Х      | 51     | n/a   | n/a   | n/a     | 57      | n/a   |
| 4,655         Construction         5,364         5,356         5,143         221         4.3%         5,290         4,996         5           5,959         Manufacturing         6,824         6,641         6,391         433         6.8%         6,609         6,404         3           61,273         Service producing industries         65,153         64,380         64,598         555         0.9%         64,099         63,446         1           2,337         Wholesale trade         2,202         2,124         2,151         51         2.4%         2,162         2,339         -7           9,651         Retail trade         9,488         9,472         9,940         -452         -4.5%         9,653         9,805         -1           3,033         Transportation and warehousing         3,187         3,242         3,224         -37         -1.1%         3,195         3,149         1           742         Information and cultural industries         713         716         730         -17         -2.3%         698         757         -7           1,875         Finance and insurance         2,159         2,138         2,007         152         7.6%         2,071         1,967 <td< td=""><td>24</td><td>Mining, quarrying, and oil and gas extraction</td><td>X</td><td>Х</td><td>19</td><td>n/a</td><td>n/a</td><td>n/a</td><td>19</td><td>n/a</td></td<>                                                                                                                                                                                                                                                                                                                                                                                                                                                                                                                                                                                                                                                                                                               | 24         | Mining, quarrying, and oil and gas extraction                | X      | Х      | 19     | n/a   | n/a   | n/a     | 19      | n/a   |
| 5,959       Manufacturing       6,824       6,641       6,391       433       6.8%       6,609       6,404       3         61,273       Service producing industries       65,153       64,380       64,598       555       0.9%       64,099       63,446       1         2,337       Wholesale trade       2,202       2,124       2,151       51       2.4%       2,162       2,339       -7         9,651       Retail trade       9,488       9,472       9,940       -452       -4.5%       9,653       9,805       -1         3,033       Transportation and warehousing       3,187       3,242       3,224       -37       -1.1%       3,195       3,149       1         742       Information and cultural industries       713       716       730       -17       -2.3%       698       757       -7         1,875       Finance and insurance       2,159       2,138       2,007       152       7.6%       2,071       1,967       5         818       Real estate and rental and leasing       1,003       1,023       x       n/a       n/a       1,041       n/a         2,735       Professional, scientific and technical services       3,110       3,060                                                                                                                                                                                                                                                                                                                                                                                                                                                                                                                                                                                                                                                                                                                                                                                                                                                                                                                                               | 428        | Utilities                                                    | х      | Х      | 474    | n/a   | n/a   | n/a     | 453     | n/a   |
| 61,273         Service producing industries         65,153         64,380         64,598         555         0.9%         64,099         63,446         1           2,337         Wholesale trade         2,202         2,124         2,151         51         2.4%         2,162         2,339         -7           9,651         Retail trade         9,488         9,472         9,940         -452         -4.5%         9,653         9,805         -1           3,033         Transportation and warehousing         3,187         3,242         3,224         -37         -1.1%         3,195         3,149         1           742         Information and cultural industries         713         716         730         -17         -2.3%         698         757         -7           1,875         Finance and insurance         2,159         2,138         2,007         152         7.6%         2,071         1,967         5           818         Real estate and rental and leasing         1,003         1,023         x         n/a         n/a         1,041         n/a           2,735         Professional, scientific and technical services         3,110         3,060         2,967         143         4.8%         3,015                                                                                                                                                                                                                                                                                                                                                                                                                                                                                                                                                                                                                                                                                                                                                                                                                                                                     | 4,655      | Construction                                                 | 5,364  | 5,356  | 5,143  | 221   | 4.3%  | 5,290   | 4,996   | 5.9%  |
| 2,337       Wholesale trade       2,202       2,124       2,151       51       2.4%       2,162       2,339       -7         9,651       Retail trade       9,488       9,472       9,940       -452       -4.5%       9,653       9,805       -1         3,033       Transportation and warehousing       3,187       3,242       3,224       -37       -1.1%       3,195       3,149       1         742       Information and cultural industries       713       716       730       -17       -2.3%       698       757       -7         1,875       Finance and insurance       2,159       2,138       2,007       152       7.6%       2,071       1,967       5         818       Real estate and rental and leasing       1,003       1,023       x       n/a       n/a       1,041       n/a         2,735       Professional, scientific and technical services       3,110       3,060       2,967       143       4.8%       3,015       n/a         163       Management of companies and enterprises       164       172       x       n/a       n/a       194       n/a         4,654       Admin/support/waste management/remediation services       4,504       4,356 <td< td=""><td>5,959</td><td>Manufacturing</td><td>6,824</td><td>6,641</td><td>6,391</td><td>433</td><td>6.8%</td><td>6,609</td><td>6,404</td><td>3.2%</td></td<>                                                                                                                                                                                                                                                                                                                                                                                                                                                                                                                                                                                                                                                                                                                                                                   | 5,959      | Manufacturing                                                | 6,824  | 6,641  | 6,391  | 433   | 6.8%  | 6,609   | 6,404   | 3.2%  |
| 2,337       Wholesale trade       2,202       2,124       2,151       51       2.4%       2,162       2,339       -7         9,651       Retail trade       9,488       9,472       9,940       -452       -4.5%       9,653       9,805       -1         3,033       Transportation and warehousing       3,187       3,242       3,224       -37       -1.1%       3,195       3,149       1         742       Information and cultural industries       713       716       730       -17       -2.3%       698       757       -7         1,875       Finance and insurance       2,159       2,138       2,007       152       7.6%       2,071       1,967       5         818       Real estate and rental and leasing       1,003       1,023       x       n/a       n/a       1,041       n/a         2,735       Professional, scientific and technical services       3,110       3,060       2,967       143       4.8%       3,015       n/a         163       Management of companies and enterprises       164       172       x       n/a       n/a       194       n/a         4,654       Admin/support/waste management/remediation services       4,504       4,356 <td< td=""><td></td><td></td><td></td><td></td><td></td><td></td><td></td><td></td><td></td><td></td></td<>                                                                                                                                                                                                                                                                                                                                                                                                                                                                                                                                                                                                                                                                                                                                                                                                                         |            |                                                              |        |        |        |       |       |         |         |       |
| 9,651 Retail trade 9,488 9,472 9,940 -452 -4.5% 9,653 9,805 -1 3,033 Transportation and warehousing 3,187 3,242 3,224 -37 -1.1% 3,195 3,149 1 742 Information and cultural industries 713 716 730 -17 -2.3% 698 757 -7 1,875 Finance and insurance 2,159 2,138 2,007 152 7.6% 2,071 1,967 5 818 Real estate and rental and leasing 1,003 1,023 x n/a n/a 1,041 n/a 2,735 Professional, scientific and technical services 3,110 3,060 2,967 143 4.8% 3,015 n/a 163 Management of companies and enterprises 164 172 x n/a n/a 194 n/a 4,654 Admin/support/waste management/remediation services 4,504 4,356 4,531 -27 -0.6% 4,389 4,393 -0                                                                                                                                                                                                                                                                                                                                                                                                                                                                                                                                                                                                                                                                                                                                                                                                                                                                                                                                                                                                                                                                                                                                                                                                                                                                                                                                                                                                                                                                                     | 61,273     | Service producing industries                                 | 65,153 | 64,380 | 64,598 | 555   | 0.9%  | 64,099  | 63,446  | 1.0%  |
| 3,033 Transportation and warehousing 3,187 3,242 3,224 -37 -1.1% 3,195 3,149 1 742 Information and cultural industries 713 716 730 -17 -2.3% 698 757 -7 1,875 Finance and insurance 2,159 2,138 2,007 152 7.6% 2,071 1,967 5 818 Real estate and rental and leasing 1,003 1,023 x n/a n/a 1,041 n/a 2,735 Professional, scientific and technical services 3,110 3,060 2,967 143 4.8% 3,015 n/a 163 Management of companies and enterprises 164 172 x n/a n/a 194 n/a 4,654 Admin/support/waste management/remediation services 4,504 4,356 4,531 -27 -0.6% 4,389 4,393 -0                                                                                                                                                                                                                                                                                                                                                                                                                                                                                                                                                                                                                                                                                                                                                                                                                                                                                                                                                                                                                                                                                                                                                                                                                                                                                                                                                                                                                                                                                                                                                    | 2,337      | Wholesale trade                                              | 2,202  | 2,124  | 2,151  | 51    | 2.4%  | 2,162   | 2,339   | -7.6% |
| 742         Information and cultural industries         713         716         730         -17         -2.3%         698         757         -7           1,875         Finance and insurance         2,159         2,138         2,007         152         7.6%         2,071         1,967         5           818         Real estate and rental and leasing         1,003         1,023         x         n/a         n/a         1,041         n/a           2,735         Professional, scientific and technical services         3,110         3,060         2,967         143         4.8%         3,015         n/a           163         Management of companies and enterprises         164         172         x         n/a         n/a         194         n/a           4,654         Admin/support/waste management/remediation services         4,504         4,356         4,531         -27         -0.6%         4,389         4,393         -0                                                                                                                                                                                                                                                                                                                                                                                                                                                                                                                                                                                                                                                                                                                                                                                                                                                                                                                                                                                                                                                                                                                                                         | 9,651      | Retail trade                                                 | 9,488  | 9,472  | 9,940  | -452  | -4.5% | 9,653   | 9,805   | -1.6% |
| 1,875       Finance and insurance       2,159       2,138       2,007       152       7.6%       2,071       1,967       5         818       Real estate and rental and leasing       1,003       1,023       x       n/a       n/a       1,041       n/a         2,735       Professional, scientific and technical services       3,110       3,060       2,967       143       4.8%       3,015       n/a         163       Management of companies and enterprises       164       172       x       n/a       n/a       194       n/a         4,654       Admin/support/waste management/remediation services       4,504       4,356       4,531       -27       -0.6%       4,389       4,393       -0                                                                                                                                                                                                                                                                                                                                                                                                                                                                                                                                                                                                                                                                                                                                                                                                                                                                                                                                                                                                                                                                                                                                                                                                                                                                                                                                                                                                                | 3,033      | Transportation and warehousing                               | 3,187  | 3,242  | 3,224  | -37   | -1.1% | 3,195   | 3,149   | 1.4%  |
| 818 Real estate and rental and leasing 1,003 1,023 x n/a n/a 1,041 n/a 2,735 Professional, scientific and technical services 3,110 3,060 2,967 143 4.8% 3,015 n/a 163 Management of companies and enterprises 164 172 x n/a n/a 194 n/a 4,654 Admin/support/waste management/remediation services 4,504 4,356 4,531 -27 -0.6% 4,389 4,393 -0                                                                                                                                                                                                                                                                                                                                                                                                                                                                                                                                                                                                                                                                                                                                                                                                                                                                                                                                                                                                                                                                                                                                                                                                                                                                                                                                                                                                                                                                                                                                                                                                                                                                                                                                                                                 | 742        | Information and cultural industries                          | 713    | 716    | 730    | -17   | -2.3% | 698     | 757     | -7.8% |
| 2,735       Professional, scientific and technical services       3,110       3,060       2,967       143       4.8%       3,015       n/a         163       Management of companies and enterprises       164       172       x       n/a       n/a       194       n/a         4,654       Admin/support/waste management/remediation services       4,504       4,356       4,531       -27       -0.6%       4,389       4,393       -0                                                                                                                                                                                                                                                                                                                                                                                                                                                                                                                                                                                                                                                                                                                                                                                                                                                                                                                                                                                                                                                                                                                                                                                                                                                                                                                                                                                                                                                                                                                                                                                                                                                                                  | 1,875      | Finance and insurance                                        | 2,159  | 2,138  | 2,007  | 152   | 7.6%  | 2,071   | 1,967   | 5.3%  |
| 163       Management of companies and enterprises       164       172       x       n/a       194       n/a         4,654       Admin/support/waste management/remediation services       4,504       4,356       4,531       -27       -0.6%       4,389       4,393       -0                                                                                                                                                                                                                                                                                                                                                                                                                                                                                                                                                                                                                                                                                                                                                                                                                                                                                                                                                                                                                                                                                                                                                                                                                                                                                                                                                                                                                                                                                                                                                                                                                                                                                                                                                                                                                                               | 818        | Real estate and rental and leasing                           | 1,003  | 1,023  | Х      | n/a   | n/a   | 1,041   | n/a     | n/a   |
| 4,654 Admin/support/waste management/remediation services 4,504 4,356 4,531 -27 -0.6% 4,389 4,393 -0                                                                                                                                                                                                                                                                                                                                                                                                                                                                                                                                                                                                                                                                                                                                                                                                                                                                                                                                                                                                                                                                                                                                                                                                                                                                                                                                                                                                                                                                                                                                                                                                                                                                                                                                                                                                                                                                                                                                                                                                                         | 2,735      | Professional, scientific and technical services              | 3,110  | 3,060  | 2,967  | 143   | 4.8%  | 3,015   | n/a     | n/a   |
|                                                                                                                                                                                                                                                                                                                                                                                                                                                                                                                                                                                                                                                                                                                                                                                                                                                                                                                                                                                                                                                                                                                                                                                                                                                                                                                                                                                                                                                                                                                                                                                                                                                                                                                                                                                                                                                                                                                                                                                                                                                                                                                              | 163        | Management of companies and enterprises                      | 164    | 172    | Х      | n/a   | n/a   | 194     | n/a     | n/a   |
| 5,972 Educational services 6,472 6,302 6,498 -26 -0.4% 6,331 6,185 2                                                                                                                                                                                                                                                                                                                                                                                                                                                                                                                                                                                                                                                                                                                                                                                                                                                                                                                                                                                                                                                                                                                                                                                                                                                                                                                                                                                                                                                                                                                                                                                                                                                                                                                                                                                                                                                                                                                                                                                                                                                         | 4,654      | Admin/support/waste management/remediation services          | 4,504  | 4,356  | 4,531  | -27   | -0.6% | 4,389   | 4,393   | -0.1% |
|                                                                                                                                                                                                                                                                                                                                                                                                                                                                                                                                                                                                                                                                                                                                                                                                                                                                                                                                                                                                                                                                                                                                                                                                                                                                                                                                                                                                                                                                                                                                                                                                                                                                                                                                                                                                                                                                                                                                                                                                                                                                                                                              | 5,972      | Educational services                                         | 6,472  | 6,302  | 6,498  | -26   | -0.4% | 6,331   | 6,185   | 2.4%  |
| 9,740 Health care and social assistance 10,519 10,429 9,953 566 5.7% 10,199 9,940 2                                                                                                                                                                                                                                                                                                                                                                                                                                                                                                                                                                                                                                                                                                                                                                                                                                                                                                                                                                                                                                                                                                                                                                                                                                                                                                                                                                                                                                                                                                                                                                                                                                                                                                                                                                                                                                                                                                                                                                                                                                          | 9,740      | Health care and social assistance                            | 10,519 | 10,429 | 9,953  | 566   | 5.7%  | 10,199  | 9,940   | 2.6%  |
| 1,107 Arts, entertainment and recreation 1,211 1,175 1,254 -43 -3.4% 1,181 1,214 -2                                                                                                                                                                                                                                                                                                                                                                                                                                                                                                                                                                                                                                                                                                                                                                                                                                                                                                                                                                                                                                                                                                                                                                                                                                                                                                                                                                                                                                                                                                                                                                                                                                                                                                                                                                                                                                                                                                                                                                                                                                          | 1,107      | Arts, entertainment and recreation                           | 1,211  | 1,175  | 1,254  | -43   | -3.4% | 1,181   | 1,214   | -2.7% |
| 6,463 Accommodation and food services 7,355 7,158 7,399 -44 -0.6% 6,966 7,284 -4                                                                                                                                                                                                                                                                                                                                                                                                                                                                                                                                                                                                                                                                                                                                                                                                                                                                                                                                                                                                                                                                                                                                                                                                                                                                                                                                                                                                                                                                                                                                                                                                                                                                                                                                                                                                                                                                                                                                                                                                                                             | 6,463      | Accommodation and food services                              | 7,355  | 7,158  | 7,399  | -44   | -0.6% | 6,966   | 7,284   | -4.4% |
| 2,210 Other services (except public administration) 2,414 2,445 2,340 74 3.2% 2,424 2,354 3                                                                                                                                                                                                                                                                                                                                                                                                                                                                                                                                                                                                                                                                                                                                                                                                                                                                                                                                                                                                                                                                                                                                                                                                                                                                                                                                                                                                                                                                                                                                                                                                                                                                                                                                                                                                                                                                                                                                                                                                                                  | 2,210      | Other services (except public administration)                | 2,414  | 2,445  | 2,340  | 74    | 3.2%  | 2,424   | 2,354   | 3.0%  |
| 9,719 Public administration 10,653 10,568 10,538 115 1.1% 10,581 10,067 5                                                                                                                                                                                                                                                                                                                                                                                                                                                                                                                                                                                                                                                                                                                                                                                                                                                                                                                                                                                                                                                                                                                                                                                                                                                                                                                                                                                                                                                                                                                                                                                                                                                                                                                                                                                                                                                                                                                                                                                                                                                    | 9,719      | Public administration                                        | 10,653 | 10,568 | 10,538 | 115   | 1.1%  | 10,581  | 10,067  | 5.1%  |

- The number of jobs in July 2024 (for non-farm employees) *including* unclassified businesses increased by 1,225 from July 2023 to 79,397. The number of jobs in July 2024 (for non-farm employees) *excluding* unclassified businesses increased 1,033 from July 2023 to 77,709 attributed to *gains* in service producing industries (+555) and in goods producing industries (+478).
- There was year over year gains in Construction (+221), Manufacturing (+433), Wholesale trade (+51), Finance and insurance (+152), Professional, scientific and technical services (+143), Health Care and social assistance (+566), Other services (except public administration) (+74) and Public Administration (+115).
- There was a year over year losses in Retail trade (-452), Transportation and warehousing (-37), Information and cultural industries (-17), Administrative and support, waste management and remediation services (-27), Educational services (-26), Arts, entertainment and recreation (-43), and Accommodation and food services (-44).