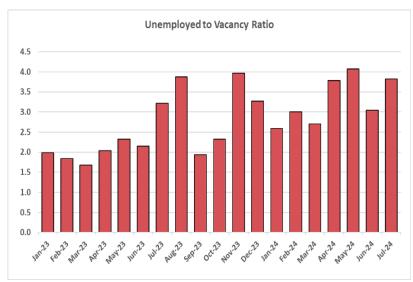

#### **Unemployed Persons to Vacancy Ratio**

There were 2,350 vacancies reported by employers in July 2024- this is 75 fewer vacancies than what was reported in July 2023. The July 2024 vacancy rate was 3.2% which was above the national rate (3.0%) and ranked third among provinces.