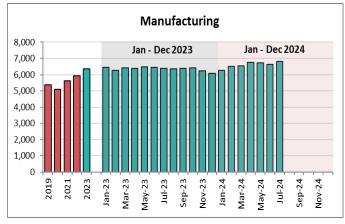

- The number of jobs in July 2024 (for non-farm employees) *including* unclassified businesses increased by 1,225 from July 2023 to 79,397. The number of jobs in July 2024 (for non-farm employees) *excluding* unclassified businesses increased 1,033 from July 2023 to 77,709 attributed to *gains* in service producing industries (+555) and in goods producing industries (+478).
- There was year over year gains in Construction (+221), Manufacturing (+433), Wholesale trade (+51), Finance and insurance (+152), Professional, scientific and technical services (+143), Health Care and social assistance (+566), Other services (except public administration) (+74) and Public Administration (+115).
- There was a year over year losses in Retail trade (-452), Transportation and warehousing (-37), Information and cultural industries (-17), Administrative and support, waste management and remediation services (-27), Educational services (-26), Arts, entertainment and recreation (-43), and Accommodation and food services (-44).

See Appendix 1 for further graphs on Employment by Industry

October 3, 2024