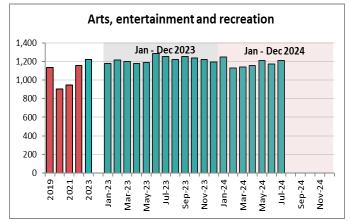

- The number of jobs in July 2024 (for non-farm employees) *including* unclassified businesses increased by 1,225 from July 2023 to 79,397. The number of jobs in July 2024 (for non-farm employees) *excluding* unclassified businesses increased 1,033 from July 2023 to 77,709 attributed to *gains* in service producing industries (+555) and in goods producing industries (+478).
- There was year over year gains in Construction (+221), Manufacturing (+433), Wholesale trade (+51), Finance and insurance (+152), Professional, scientific and technical services (+143), Health Care and social assistance (+566), Other services (except public administration) (+74) and Public Administration (+115).
- There was a year over year losses in Retail trade (-452), Transportation and warehousing (-37), Information and cultural industries (-17), Administrative and support, waste management and remediation services (-27), Educational services (-26), Arts, entertainment and recreation (-43), and Accommodation and food services (-44).

- The wages in July 2024 (for non-farm employees) increased by \$43.48 up 4.2% from July 2023 to \$1,068.03 There was a decrease of \$17.65 in the average weekly earnings related to the goods producing industries and an increase of \$56.02 in the average weekly earnings associated with the service producing industries on a year over year basis.
- In July 2024, there was a year over year gain in average weekly earnings in Construction (\$73.15), Wholesale trade (\$270.17), Retail trade (\$46.97), Transportation and warehousing (\$100.74), Informational and cultural industries (\$302.53), Finance and insurance (\$36.06), Professional, scientific and technical services (\$282.97), Educational services (\$44.59), Accommodation and food services (\$70.01), and Other services (except public administration) (\$100.30).
- In July 2024, there was a year over year decrease in average weekly earnings in Manufacturing (-\$37.71), Administrative and support, waste management and remediation services (-\$75.70), Health care and social assistance (-\$14.82), Arts, entertainment and recreation (-\$39.76) and Public administration (-\$5.84).