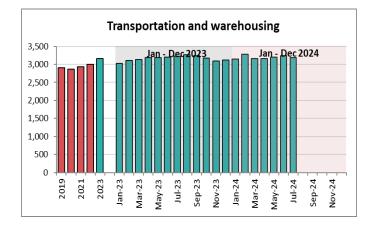

### **SEPH Employment by Industry: Prince Edward Island**

| Industrial aggregate (including unclassified (1) businesses)   79,397   78,463   78,172   1,225   1.6%   77,875   76,759   1   17,391   1   1,118   Goods producing industries   12,556   12,395   12,078   478   4.0%   12,286   11,930   3   54   Forestry, logging and support   X   X   X   51   n/a   n/a   n/a   n/a   57   24   Mining, quarrying, and oil and gas extraction   X   X   X   474   n/a   n/a   n/a   n/a   19   12,556   12,395   12,078   478   4.0%   12,286   11,930   3   1,078   1   1,078   1   1,078   1   1,078   1   1,078   1   1,078   1   1,078   1   1,078   1   1,078   1   1,078   1   1,078   1   1,078   1   1,078   1   1,078   1   1,078   1   1,078   1   1,078   1   1,078   1   1,078   1   1,078   1   1,078   1   1,078   1   1,078   1   1,078   1   1,078   1   1,078   1   1,078   1   1,078   1   1,078   1   1,078   1   1,078   1   1,078   1   1,078   1   1,078   1   1,078   1   1,078   1   1,078   1   1,078   1   1,078   1   1,078   1   1,078   1   1,078   1   1,078   1   1,078   1   1,078   1   1,078   1   1,078   1   1,078   1   1,078   1   1,078   1   1,078   1   1,078   1,078   1   1,078   1   1,078   1   1,078   1   1,078   1   1,078   1   1,078   1   1,078   1   1,078   1   1,078   1   1,078   1   1,078   1   1,078   1   1,078   1   1,078   1   1,078   1   1,078   1   1,078   1   1,078   1   1,078   1   1,078   1   1,078   1   1,078   1   1,078   1   1,078   1   1,078   1   1,078   1   1,078   1   1,078   1   1,078   1   1,078   1   1,078   1   1,078   1   1,078   1   1,078   1   1,078   1   1,078   1   1,078   1   1,078   1   1,078   1   1,078   1   1,078   1   1,078   1   1,078   1   1,078   1   1,078   1   1,078   1   1,078   1   1,078   1   1,078   1   1,078   1   1,078   1   1,078   1   1,078   1   1,078   1   1,078   1   1,078   1   1,078   1   1,078   1   1,078   1   1,078   1   1,078   1   1,078   1   1,078   1   1,078   1   1,078   1   1,078   1   1,078   1   1,078   1   1,078   1   1,078   1   1,078   1   1,078   1   1,078   1   1,078   1   1,078   1   1,078   1   1,078   1   1,07 | Historical | Current Per                                                  | iod    |        |        |       |       | 2024    | 2023    | YTD   |
|------------------------------------------------------------------------------------------------------------------------------------------------------------------------------------------------------------------------------------------------------------------------------------------------------------------------------------------------------------------------------------------------------------------------------------------------------------------------------------------------------------------------------------------------------------------------------------------------------------------------------------------------------------------------------------------------------------------------------------------------------------------------------------------------------------------------------------------------------------------------------------------------------------------------------------------------------------------------------------------------------------------------------------------------------------------------------------------------------------------------------------------------------------------------------------------------------------------------------------------------------------------------------------------------------------------------------------------------------------------------------------------------------------------------------------------------------------------------------------------------------------------------------------------------------------------------------------------------------------------------------------------------------------------------------------------------------------------------------------------------------------------------------------------------------------------------------------------------------------------------------------------------------------------------------------------------------------------------------------------------------------------------------------------------------------------------------------------------------------------------------|------------|--------------------------------------------------------------|--------|--------|--------|-------|-------|---------|---------|-------|
| Industrial aggregate (excluding unclassified businesses)   77,709   76,775   76,676   1,033   1.3%   76,385   75,375   1                                                                                                                                                                                                                                                                                                                                                                                                                                                                                                                                                                                                                                                                                                                                                                                                                                                                                                                                                                                                                                                                                                                                                                                                                                                                                                                                                                                                                                                                                                                                                                                                                                                                                                                                                                                                                                                                                                                                                                                                     | 2021-23    |                                                              | Jul-24 | Jun-24 | Jul-23 | Y-Y   | Chg   | YTD avg | YTD avg | Chg   |
| Industrial aggregate (excluding unclassified businesses)   77,709   76,775   76,676   1,033   1.3%   76,385   75,375   1                                                                                                                                                                                                                                                                                                                                                                                                                                                                                                                                                                                                                                                                                                                                                                                                                                                                                                                                                                                                                                                                                                                                                                                                                                                                                                                                                                                                                                                                                                                                                                                                                                                                                                                                                                                                                                                                                                                                                                                                     |            |                                                              |        |        |        |       |       |         |         |       |
| 11,118 Goods producing industries  12,556  12,395  12,078  478  4.0%  12,286  11,930  3  54  Forestry, logging and support  X  X  S  19  N/a  N/a  N/a  N/a  19  428  Utilities  X  X  474  N/a  N/a  N/a  N/a  19  453  4,655  Construction  5,364  5,356  5,143  221  4.3%  5,290  4,996  5,959  Manufacturing  6,824  6,641  6,391  433  6.8%  6,609  6,404  3  61,273  Service producing industries  65,153  64,380  64,598  555  0.9%  64,099  63,446  1  2,337  Wholesale trade  2,202  2,124  2,151  51  2,4%  2,162  2,339  -7  9,651  Retail trade  9,488  9,472  9,940  -452  -4.5%  9,653  9,805  -1  3,033  Transportation and warehousing  3,187  3,242  3,224  -37  -1.1%  3,195  3,149  1  1,875  Finance and insurance  2,159  2,138  Real estate and rental and leasing  1,003  1,023  X  N/a  N/a  N/a  1,041  N/a  2,735  Professional, scientific and technical services  3,110  3,060  2,967  143  4,8%  3,015  N/a  Management of companies and enterprises  164  172  X  N/a  N/a  N/a  1,93  4,389  4,393  -0                                                                                                                                                                                                                                                                                                                                                                                                                                                                                                                                                                                                                                                                                                                                                                                                                                                                                                                                                                                                                                                                                        | 73,738     | Industrial aggregate (including unclassified (1) businesses) | 79,397 | 78,463 | 78,172 | 1,225 | 1.6%  | 77,875  | 76,759  | 1.5%  |
| Forestry, logging and support                                                                                                                                                                                                                                                                                                                                                                                                                                                                                                                                                                                                                                                                                                                                                                                                                                                                                                                                                                                                                                                                                                                                                                                                                                                                                                                                                                                                                                                                                                                                                                                                                                                                                                                                                                                                                                                                                                                                                                                                                                                                                                | 72,391     | Industrial aggregate (excluding unclassified businesses)     | 77,709 | 76,775 | 76,676 | 1,033 | 1.3%  | 76,385  | 75,375  | 1.3%  |
| Forestry, logging and support                                                                                                                                                                                                                                                                                                                                                                                                                                                                                                                                                                                                                                                                                                                                                                                                                                                                                                                                                                                                                                                                                                                                                                                                                                                                                                                                                                                                                                                                                                                                                                                                                                                                                                                                                                                                                                                                                                                                                                                                                                                                                                |            |                                                              |        |        |        |       |       |         |         |       |
| 24         Mining, quarrying, and oil and gas extraction         x         x         19         n/a         n/a         n/a         19           428         Utilities         x         x         x         474         n/a         n/a         n/a         453           4,655         Construction         5,364         5,356         5,143         221         4.3%         5,290         4,996         5           5,959         Manufacturing         68,24         6,641         6,391         433         6.8%         6,609         6,404         3           61,273         Service producing industries         65,153         64,380         64,598         555         0.9%         64,099         63,446         1           2,337         Wholesale trade         2,202         2,124         2,151         51         2.4%         2,162         2,339         -7           9,651         Retail trade         9,488         9,472         9,940         -452         -4.5%         9,653         9,805         -1           3,033         Transportation and warehousing         3,187         3,242         3,224         -37         -1.1%         3,195         3,149         1           742                                                                                                                                                                                                                                                                                                                                                                                                                                                                                                                                                                                                                                                                                                                                                                                                                                                                                                           | 11,118     | Goods producing industries                                   | 12,556 | 12,395 | 12,078 | 478   | 4.0%  | 12,286  | 11,930  | 3.0%  |
| 428         Utilities         x         x         x         474         n/a         n/a         n/a         453           4,655         Construction         5,364         5,356         5,143         221         4.3%         5,290         4,996         5           5,959         Manufacturing         6,824         6,641         6,391         433         6.8%         6,609         6,404         3           61,273         Service producing industries         65,153         64,380         64,598         555         0.9%         64,099         63,446         1           2,337         Wholesale trade         2,202         2,124         2,151         51         2.4%         2,162         2,339         -7           9,651         Retail trade         9,488         9,472         9,940         -452         -4.5%         9,653         9,805         -1           3,033         Transportation and warehousing         3,187         3,242         3,224         -37         -1.1%         3,195         3,149         1           742         Information and cultrural industries         713         716         730         -17         -2.3%         698         757         -7                                                                                                                                                                                                                                                                                                                                                                                                                                                                                                                                                                                                                                                                                                                                                                                                                                                                                                              | 54         | Forestry, logging and support                                | X      | Х      | 51     | n/a   | n/a   | n/a     | 57      | n/a   |
| 4,655         Construction         5,364         5,356         5,143         221         4.3%         5,290         4,996         5           5,959         Manufacturing         6,824         6,641         6,391         433         6.8%         6,609         6,404         3           61,273         Service producing industries         65,153         64,380         64,598         555         0.9%         64,099         63,446         1           2,337         Wholesale trade         2,202         2,124         2,151         51         2.4%         2,162         2,339         -7           9,651         Retail trade         9,488         9,472         9,940         -452         -4.5%         9,653         9,805         -1           3,033         Transportation and warehousing         3,187         3,242         3,224         -37         -1.1%         3,195         3,149         1           742         Information and cultural industries         713         716         730         -17         -2.3%         698         757         -7           1,875         Finance and insurance         2,159         2,138         2,007         152         7.6%         2,071         1,967 <td< td=""><td>24</td><td>Mining, quarrying, and oil and gas extraction</td><td>X</td><td>Х</td><td>19</td><td>n/a</td><td>n/a</td><td>n/a</td><td>19</td><td>n/a</td></td<>                                                                                                                                                                                                                                                                                                                                                                                                                                                                                                                                                                                                                                                                                                               | 24         | Mining, quarrying, and oil and gas extraction                | X      | Х      | 19     | n/a   | n/a   | n/a     | 19      | n/a   |
| 5,959       Manufacturing       6,824       6,641       6,391       433       6.8%       6,609       6,404       3         61,273       Service producing industries       65,153       64,380       64,598       555       0.9%       64,099       63,446       1         2,337       Wholesale trade       2,202       2,124       2,151       51       2.4%       2,162       2,339       -7         9,651       Retail trade       9,488       9,472       9,940       -452       -4.5%       9,653       9,805       -1         3,033       Transportation and warehousing       3,187       3,242       3,224       -37       -1.1%       3,195       3,149       1         742       Information and cultural industries       713       716       730       -17       -2.3%       698       757       -7         1,875       Finance and insurance       2,159       2,138       2,007       152       7.6%       2,071       1,967       5         818       Real estate and rental and leasing       1,003       1,023       x       n/a       n/a       1,041       n/a         2,735       Professional, scientific and technical services       3,110       3,060                                                                                                                                                                                                                                                                                                                                                                                                                                                                                                                                                                                                                                                                                                                                                                                                                                                                                                                                               | 428        | Utilities                                                    | х      | Х      | 474    | n/a   | n/a   | n/a     | 453     | n/a   |
| 61,273         Service producing industries         65,153         64,380         64,598         555         0.9%         64,099         63,446         1           2,337         Wholesale trade         2,202         2,124         2,151         51         2.4%         2,162         2,339         -7           9,651         Retail trade         9,488         9,472         9,940         -452         -4.5%         9,653         9,805         -1           3,033         Transportation and warehousing         3,187         3,242         3,224         -37         -1.1%         3,195         3,149         1           742         Information and cultural industries         713         716         730         -17         -2.3%         698         757         -7           1,875         Finance and insurance         2,159         2,138         2,007         152         7.6%         2,071         1,967         5           818         Real estate and rental and leasing         1,003         1,023         x         n/a         n/a         1,041         n/a           2,735         Professional, scientific and technical services         3,110         3,060         2,967         143         4.8%         3,015                                                                                                                                                                                                                                                                                                                                                                                                                                                                                                                                                                                                                                                                                                                                                                                                                                                                     | 4,655      | Construction                                                 | 5,364  | 5,356  | 5,143  | 221   | 4.3%  | 5,290   | 4,996   | 5.9%  |
| 2,337       Wholesale trade       2,202       2,124       2,151       51       2.4%       2,162       2,339       -7         9,651       Retail trade       9,488       9,472       9,940       -452       -4.5%       9,653       9,805       -1         3,033       Transportation and warehousing       3,187       3,242       3,224       -37       -1.1%       3,195       3,149       1         742       Information and cultural industries       713       716       730       -17       -2.3%       698       757       -7         1,875       Finance and insurance       2,159       2,138       2,007       152       7.6%       2,071       1,967       5         818       Real estate and rental and leasing       1,003       1,023       x       n/a       n/a       1,041       n/a         2,735       Professional, scientific and technical services       3,110       3,060       2,967       143       4.8%       3,015       n/a         163       Management of companies and enterprises       164       172       x       n/a       n/a       194       n/a         4,654       Admin/support/waste management/remediation services       4,504       4,356 <td< td=""><td>5,959</td><td>Manufacturing</td><td>6,824</td><td>6,641</td><td>6,391</td><td>433</td><td>6.8%</td><td>6,609</td><td>6,404</td><td>3.2%</td></td<>                                                                                                                                                                                                                                                                                                                                                                                                                                                                                                                                                                                                                                                                                                                                                                   | 5,959      | Manufacturing                                                | 6,824  | 6,641  | 6,391  | 433   | 6.8%  | 6,609   | 6,404   | 3.2%  |
| 2,337       Wholesale trade       2,202       2,124       2,151       51       2.4%       2,162       2,339       -7         9,651       Retail trade       9,488       9,472       9,940       -452       -4.5%       9,653       9,805       -1         3,033       Transportation and warehousing       3,187       3,242       3,224       -37       -1.1%       3,195       3,149       1         742       Information and cultural industries       713       716       730       -17       -2.3%       698       757       -7         1,875       Finance and insurance       2,159       2,138       2,007       152       7.6%       2,071       1,967       5         818       Real estate and rental and leasing       1,003       1,023       x       n/a       n/a       1,041       n/a         2,735       Professional, scientific and technical services       3,110       3,060       2,967       143       4.8%       3,015       n/a         163       Management of companies and enterprises       164       172       x       n/a       n/a       194       n/a         4,654       Admin/support/waste management/remediation services       4,504       4,356 <td< td=""><td></td><td></td><td></td><td></td><td></td><td></td><td></td><td></td><td></td><td></td></td<>                                                                                                                                                                                                                                                                                                                                                                                                                                                                                                                                                                                                                                                                                                                                                                                                                         |            |                                                              |        |        |        |       |       |         |         |       |
| 9,651 Retail trade 9,488 9,472 9,940 -452 -4.5% 9,653 9,805 -1 3,033 Transportation and warehousing 3,187 3,242 3,224 -37 -1.1% 3,195 3,149 1 742 Information and cultural industries 713 716 730 -17 -2.3% 698 757 -7 1,875 Finance and insurance 2,159 2,138 2,007 152 7.6% 2,071 1,967 5 818 Real estate and rental and leasing 1,003 1,023 x n/a n/a 1,041 n/a 2,735 Professional, scientific and technical services 3,110 3,060 2,967 143 4.8% 3,015 n/a 163 Management of companies and enterprises 164 172 x n/a n/a 194 n/a 4,654 Admin/support/waste management/remediation services 4,504 4,356 4,531 -27 -0.6% 4,389 4,393 -0                                                                                                                                                                                                                                                                                                                                                                                                                                                                                                                                                                                                                                                                                                                                                                                                                                                                                                                                                                                                                                                                                                                                                                                                                                                                                                                                                                                                                                                                                     | 61,273     | Service producing industries                                 | 65,153 | 64,380 | 64,598 | 555   | 0.9%  | 64,099  | 63,446  | 1.0%  |
| 3,033 Transportation and warehousing 3,187 3,242 3,224 -37 -1.1% 3,195 3,149 1 742 Information and cultural industries 713 716 730 -17 -2.3% 698 757 -7 1,875 Finance and insurance 2,159 2,138 2,007 152 7.6% 2,071 1,967 5 818 Real estate and rental and leasing 1,003 1,023 x n/a n/a 1,041 n/a 2,735 Professional, scientific and technical services 3,110 3,060 2,967 143 4.8% 3,015 n/a 163 Management of companies and enterprises 164 172 x n/a n/a 194 n/a 4,654 Admin/support/waste management/remediation services 4,504 4,356 4,531 -27 -0.6% 4,389 4,393 -0                                                                                                                                                                                                                                                                                                                                                                                                                                                                                                                                                                                                                                                                                                                                                                                                                                                                                                                                                                                                                                                                                                                                                                                                                                                                                                                                                                                                                                                                                                                                                    | 2,337      | Wholesale trade                                              | 2,202  | 2,124  | 2,151  | 51    | 2.4%  | 2,162   | 2,339   | -7.6% |
| 742         Information and cultural industries         713         716         730         -17         -2.3%         698         757         -7           1,875         Finance and insurance         2,159         2,138         2,007         152         7.6%         2,071         1,967         5           818         Real estate and rental and leasing         1,003         1,023         x         n/a         n/a         1,041         n/a           2,735         Professional, scientific and technical services         3,110         3,060         2,967         143         4.8%         3,015         n/a           163         Management of companies and enterprises         164         172         x         n/a         n/a         194         n/a           4,654         Admin/support/waste management/remediation services         4,504         4,356         4,531         -27         -0.6%         4,389         4,393         -0                                                                                                                                                                                                                                                                                                                                                                                                                                                                                                                                                                                                                                                                                                                                                                                                                                                                                                                                                                                                                                                                                                                                                         | 9,651      | Retail trade                                                 | 9,488  | 9,472  | 9,940  | -452  | -4.5% | 9,653   | 9,805   | -1.6% |
| 1,875       Finance and insurance       2,159       2,138       2,007       152       7.6%       2,071       1,967       5         818       Real estate and rental and leasing       1,003       1,023       x       n/a       n/a       1,041       n/a         2,735       Professional, scientific and technical services       3,110       3,060       2,967       143       4.8%       3,015       n/a         163       Management of companies and enterprises       164       172       x       n/a       n/a       194       n/a         4,654       Admin/support/waste management/remediation services       4,504       4,356       4,531       -27       -0.6%       4,389       4,393       -0                                                                                                                                                                                                                                                                                                                                                                                                                                                                                                                                                                                                                                                                                                                                                                                                                                                                                                                                                                                                                                                                                                                                                                                                                                                                                                                                                                                                                | 3,033      | Transportation and warehousing                               | 3,187  | 3,242  | 3,224  | -37   | -1.1% | 3,195   | 3,149   | 1.4%  |
| 818 Real estate and rental and leasing 1,003 1,023 x n/a n/a 1,041 n/a 2,735 Professional, scientific and technical services 3,110 3,060 2,967 143 4.8% 3,015 n/a 163 Management of companies and enterprises 164 172 x n/a n/a 194 n/a 4,654 Admin/support/waste management/remediation services 4,504 4,356 4,531 -27 -0.6% 4,389 4,393 -0                                                                                                                                                                                                                                                                                                                                                                                                                                                                                                                                                                                                                                                                                                                                                                                                                                                                                                                                                                                                                                                                                                                                                                                                                                                                                                                                                                                                                                                                                                                                                                                                                                                                                                                                                                                 | 742        | Information and cultural industries                          | 713    | 716    | 730    | -17   | -2.3% | 698     | 757     | -7.8% |
| 2,735       Professional, scientific and technical services       3,110       3,060       2,967       143       4.8%       3,015       n/a         163       Management of companies and enterprises       164       172       x       n/a       n/a       194       n/a         4,654       Admin/support/waste management/remediation services       4,504       4,356       4,531       -27       -0.6%       4,389       4,393       -0                                                                                                                                                                                                                                                                                                                                                                                                                                                                                                                                                                                                                                                                                                                                                                                                                                                                                                                                                                                                                                                                                                                                                                                                                                                                                                                                                                                                                                                                                                                                                                                                                                                                                  | 1,875      | Finance and insurance                                        | 2,159  | 2,138  | 2,007  | 152   | 7.6%  | 2,071   | 1,967   | 5.3%  |
| 163       Management of companies and enterprises       164       172       x       n/a       194       n/a         4,654       Admin/support/waste management/remediation services       4,504       4,356       4,531       -27       -0.6%       4,389       4,393       -0                                                                                                                                                                                                                                                                                                                                                                                                                                                                                                                                                                                                                                                                                                                                                                                                                                                                                                                                                                                                                                                                                                                                                                                                                                                                                                                                                                                                                                                                                                                                                                                                                                                                                                                                                                                                                                               | 818        | Real estate and rental and leasing                           | 1,003  | 1,023  | Х      | n/a   | n/a   | 1,041   | n/a     | n/a   |
| 4,654 Admin/support/waste management/remediation services 4,504 4,356 4,531 -27 -0.6% 4,389 4,393 -0                                                                                                                                                                                                                                                                                                                                                                                                                                                                                                                                                                                                                                                                                                                                                                                                                                                                                                                                                                                                                                                                                                                                                                                                                                                                                                                                                                                                                                                                                                                                                                                                                                                                                                                                                                                                                                                                                                                                                                                                                         | 2,735      | Professional, scientific and technical services              | 3,110  | 3,060  | 2,967  | 143   | 4.8%  | 3,015   | n/a     | n/a   |
|                                                                                                                                                                                                                                                                                                                                                                                                                                                                                                                                                                                                                                                                                                                                                                                                                                                                                                                                                                                                                                                                                                                                                                                                                                                                                                                                                                                                                                                                                                                                                                                                                                                                                                                                                                                                                                                                                                                                                                                                                                                                                                                              | 163        | Management of companies and enterprises                      | 164    | 172    | Х      | n/a   | n/a   | 194     | n/a     | n/a   |
| 5,972 Educational services 6,472 6,302 6,498 -26 -0.4% 6,331 6,185 2                                                                                                                                                                                                                                                                                                                                                                                                                                                                                                                                                                                                                                                                                                                                                                                                                                                                                                                                                                                                                                                                                                                                                                                                                                                                                                                                                                                                                                                                                                                                                                                                                                                                                                                                                                                                                                                                                                                                                                                                                                                         | 4,654      | Admin/support/waste management/remediation services          | 4,504  | 4,356  | 4,531  | -27   | -0.6% | 4,389   | 4,393   | -0.1% |
|                                                                                                                                                                                                                                                                                                                                                                                                                                                                                                                                                                                                                                                                                                                                                                                                                                                                                                                                                                                                                                                                                                                                                                                                                                                                                                                                                                                                                                                                                                                                                                                                                                                                                                                                                                                                                                                                                                                                                                                                                                                                                                                              | 5,972      | Educational services                                         | 6,472  | 6,302  | 6,498  | -26   | -0.4% | 6,331   | 6,185   | 2.4%  |
| 9,740 Health care and social assistance 10,519 10,429 9,953 566 5.7% 10,199 9,940 2                                                                                                                                                                                                                                                                                                                                                                                                                                                                                                                                                                                                                                                                                                                                                                                                                                                                                                                                                                                                                                                                                                                                                                                                                                                                                                                                                                                                                                                                                                                                                                                                                                                                                                                                                                                                                                                                                                                                                                                                                                          | 9,740      | Health care and social assistance                            | 10,519 | 10,429 | 9,953  | 566   | 5.7%  | 10,199  | 9,940   | 2.6%  |
| 1,107 Arts, entertainment and recreation 1,211 1,175 1,254 -43 -3.4% 1,181 1,214 -2                                                                                                                                                                                                                                                                                                                                                                                                                                                                                                                                                                                                                                                                                                                                                                                                                                                                                                                                                                                                                                                                                                                                                                                                                                                                                                                                                                                                                                                                                                                                                                                                                                                                                                                                                                                                                                                                                                                                                                                                                                          | 1,107      | Arts, entertainment and recreation                           | 1,211  | 1,175  | 1,254  | -43   | -3.4% | 1,181   | 1,214   | -2.7% |
| 6,463 Accommodation and food services 7,355 7,158 7,399 -44 -0.6% 6,966 7,284 -4                                                                                                                                                                                                                                                                                                                                                                                                                                                                                                                                                                                                                                                                                                                                                                                                                                                                                                                                                                                                                                                                                                                                                                                                                                                                                                                                                                                                                                                                                                                                                                                                                                                                                                                                                                                                                                                                                                                                                                                                                                             | 6,463      | Accommodation and food services                              | 7,355  | 7,158  | 7,399  | -44   | -0.6% | 6,966   | 7,284   | -4.4% |
| 2,210 Other services (except public administration) 2,414 2,445 2,340 74 3.2% 2,424 2,354 3                                                                                                                                                                                                                                                                                                                                                                                                                                                                                                                                                                                                                                                                                                                                                                                                                                                                                                                                                                                                                                                                                                                                                                                                                                                                                                                                                                                                                                                                                                                                                                                                                                                                                                                                                                                                                                                                                                                                                                                                                                  | 2,210      | Other services (except public administration)                | 2,414  | 2,445  | 2,340  | 74    | 3.2%  | 2,424   | 2,354   | 3.0%  |
| 9,719 Public administration 10,653 10,568 10,538 115 1.1% 10,581 10,067 5                                                                                                                                                                                                                                                                                                                                                                                                                                                                                                                                                                                                                                                                                                                                                                                                                                                                                                                                                                                                                                                                                                                                                                                                                                                                                                                                                                                                                                                                                                                                                                                                                                                                                                                                                                                                                                                                                                                                                                                                                                                    | 9,719      | Public administration                                        | 10,653 | 10,568 | 10,538 | 115   | 1.1%  | 10,581  | 10,067  | 5.1%  |

- The number of jobs in July 2024 (for non-farm employees) *including* unclassified businesses increased by 1,225 from July 2023 to 79,397. The number of jobs in July 2024 (for non-farm employees) *excluding* unclassified businesses increased 1,033 from July 2023 to 77,709 attributed to *gains* in service producing industries (+555) and in goods producing industries (+478).
- There was year over year gains in Construction (+221), Manufacturing (+433), Wholesale trade (+51), Finance and insurance (+152), Professional, scientific and technical services (+143), Health Care and social assistance (+566), Other services (except public administration) (+74) and Public Administration (+115).
- There was a year over year losses in Retail trade (-452), Transportation and warehousing (-37), Information and cultural industries (-17), Administrative and support, waste management and remediation services (-27), Educational services (-26), Arts, entertainment and recreation (-43), and Accommodation and food services (-44).