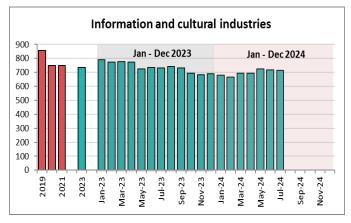

### **SEPH Employment by Industry: Prince Edward Island**

| Industrial aggregate (including unclassified (1) businesses)   79,397   78,463   78,172   1,225   1.6%   77,875   76,759   1   17,391   1   1,118   Goods producing industries   12,556   12,395   12,078   478   4.0%   12,286   11,930   3   54   Forestry, logging and support   X   X   X   51   n/a   n/a   n/a   n/a   57   24   Mining, quarrying, and oil and gas extraction   X   X   X   474   n/a   n/a   n/a   n/a   19   12,556   12,395   12,078   478   4.0%   12,286   11,930   3   1,078   1   1,078   1   1,078   1   1,078   1   1,078   1   1,078   1   1,078   1   1,078   1   1,078   1   1,078   1   1,078   1   1,078   1   1,078   1   1,078   1   1,078   1   1,078   1   1,078   1   1,078   1   1,078   1   1,078   1   1,078   1   1,078   1   1,078   1   1,078   1   1,078   1   1,078   1   1,078   1   1,078   1   1,078   1   1,078   1   1,078   1   1,078   1   1,078   1   1,078   1   1,078   1   1,078   1   1,078   1   1,078   1   1,078   1   1,078   1   1,078   1   1,078   1   1,078   1   1,078   1   1,078   1   1,078   1   1,078   1   1,078   1   1,078   1   1,078   1   1,078   1   1,078   1,078   1   1,078   1   1,078   1   1,078   1   1,078   1   1,078   1   1,078   1   1,078   1   1,078   1   1,078   1   1,078   1   1,078   1   1,078   1   1,078   1   1,078   1   1,078   1   1,078   1   1,078   1   1,078   1   1,078   1   1,078   1   1,078   1   1,078   1   1,078   1   1,078   1   1,078   1   1,078   1   1,078   1   1,078   1   1,078   1   1,078   1   1,078   1   1,078   1   1,078   1   1,078   1   1,078   1   1,078   1   1,078   1   1,078   1   1,078   1   1,078   1   1,078   1   1,078   1   1,078   1   1,078   1   1,078   1   1,078   1   1,078   1   1,078   1   1,078   1   1,078   1   1,078   1   1,078   1   1,078   1   1,078   1   1,078   1   1,078   1   1,078   1   1,078   1   1,078   1   1,078   1   1,078   1   1,078   1   1,078   1   1,078   1   1,078   1   1,078   1   1,078   1   1,078   1   1,078   1   1,078   1   1,078   1   1,078   1   1,078   1   1,078   1   1,078   1   1,078   1   1,078   1   1,07 | Historical | Current Per                                                  | iod    |        |        |       |       | 2024    | 2023    | YTD   |
|------------------------------------------------------------------------------------------------------------------------------------------------------------------------------------------------------------------------------------------------------------------------------------------------------------------------------------------------------------------------------------------------------------------------------------------------------------------------------------------------------------------------------------------------------------------------------------------------------------------------------------------------------------------------------------------------------------------------------------------------------------------------------------------------------------------------------------------------------------------------------------------------------------------------------------------------------------------------------------------------------------------------------------------------------------------------------------------------------------------------------------------------------------------------------------------------------------------------------------------------------------------------------------------------------------------------------------------------------------------------------------------------------------------------------------------------------------------------------------------------------------------------------------------------------------------------------------------------------------------------------------------------------------------------------------------------------------------------------------------------------------------------------------------------------------------------------------------------------------------------------------------------------------------------------------------------------------------------------------------------------------------------------------------------------------------------------------------------------------------------------|------------|--------------------------------------------------------------|--------|--------|--------|-------|-------|---------|---------|-------|
| Industrial aggregate (excluding unclassified businesses)   77,709   76,775   76,676   1,033   1.3%   76,385   75,375   1                                                                                                                                                                                                                                                                                                                                                                                                                                                                                                                                                                                                                                                                                                                                                                                                                                                                                                                                                                                                                                                                                                                                                                                                                                                                                                                                                                                                                                                                                                                                                                                                                                                                                                                                                                                                                                                                                                                                                                                                     | 2021-23    |                                                              | Jul-24 | Jun-24 | Jul-23 | Y-Y   | Chg   | YTD avg | YTD avg | Chg   |
| Industrial aggregate (excluding unclassified businesses)   77,709   76,775   76,676   1,033   1.3%   76,385   75,375   1                                                                                                                                                                                                                                                                                                                                                                                                                                                                                                                                                                                                                                                                                                                                                                                                                                                                                                                                                                                                                                                                                                                                                                                                                                                                                                                                                                                                                                                                                                                                                                                                                                                                                                                                                                                                                                                                                                                                                                                                     |            |                                                              |        |        |        |       |       |         |         |       |
| 11,118 Goods producing industries  12,556  12,395  12,078  478  4.0%  12,286  11,930  3  54  Forestry, logging and support  X  X  S  19  N/a  N/a  N/a  N/a  19  428  Utilities  X  X  474  N/a  N/a  N/a  N/a  19  453  4,655  Construction  5,364  5,356  5,143  221  4.3%  5,290  4,996  5,959  Manufacturing  6,824  6,641  6,391  433  6.8%  6,609  6,404  3  61,273  Service producing industries  65,153  64,380  64,598  555  0.9%  64,099  63,446  1  2,337  Wholesale trade  2,202  2,124  2,151  51  2,4%  2,162  2,339  -7  9,651  Retail trade  9,488  9,472  9,940  -452  -4.5%  9,653  9,805  -1  3,033  Transportation and warehousing  3,187  3,242  3,224  -37  -1.1%  3,195  3,149  1  1,875  Finance and insurance  2,159  2,138  Real estate and rental and leasing  1,003  1,023  X  N/a  N/a  N/a  1,041  N/a  2,735  Professional, scientific and technical services  3,110  3,060  2,967  143  4,8%  3,015  N/a  Management of companies and enterprises  164  172  X  N/a  N/a  N/a  1,93  4,389  4,393  -0                                                                                                                                                                                                                                                                                                                                                                                                                                                                                                                                                                                                                                                                                                                                                                                                                                                                                                                                                                                                                                                                                        | 73,738     | Industrial aggregate (including unclassified (1) businesses) | 79,397 | 78,463 | 78,172 | 1,225 | 1.6%  | 77,875  | 76,759  | 1.5%  |
| Forestry, logging and support                                                                                                                                                                                                                                                                                                                                                                                                                                                                                                                                                                                                                                                                                                                                                                                                                                                                                                                                                                                                                                                                                                                                                                                                                                                                                                                                                                                                                                                                                                                                                                                                                                                                                                                                                                                                                                                                                                                                                                                                                                                                                                | 72,391     | Industrial aggregate (excluding unclassified businesses)     | 77,709 | 76,775 | 76,676 | 1,033 | 1.3%  | 76,385  | 75,375  | 1.3%  |
| Forestry, logging and support                                                                                                                                                                                                                                                                                                                                                                                                                                                                                                                                                                                                                                                                                                                                                                                                                                                                                                                                                                                                                                                                                                                                                                                                                                                                                                                                                                                                                                                                                                                                                                                                                                                                                                                                                                                                                                                                                                                                                                                                                                                                                                |            |                                                              |        |        |        |       |       |         |         |       |
| 24         Mining, quarrying, and oil and gas extraction         x         x         19         n/a         n/a         n/a         19           428         Utilities         x         x         x         474         n/a         n/a         n/a         453           4,655         Construction         5,364         5,356         5,143         221         4.3%         5,290         4,996         5           5,959         Manufacturing         68,24         6,641         6,391         433         6.8%         6,609         6,404         3           61,273         Service producing industries         65,153         64,380         64,598         555         0.9%         64,099         63,446         1           2,337         Wholesale trade         2,202         2,124         2,151         51         2.4%         2,162         2,339         -7           9,651         Retail trade         9,488         9,472         9,940         -452         -4.5%         9,653         9,805         -1           3,033         Transportation and warehousing         3,187         3,242         3,224         -37         -1.1%         3,195         3,149         1           742                                                                                                                                                                                                                                                                                                                                                                                                                                                                                                                                                                                                                                                                                                                                                                                                                                                                                                           | 11,118     | Goods producing industries                                   | 12,556 | 12,395 | 12,078 | 478   | 4.0%  | 12,286  | 11,930  | 3.0%  |
| 428         Utilities         x         x         x         474         n/a         n/a         n/a         453           4,655         Construction         5,364         5,356         5,143         221         4.3%         5,290         4,996         5           5,959         Manufacturing         6,824         6,641         6,391         433         6.8%         6,609         6,404         3           61,273         Service producing industries         65,153         64,380         64,598         555         0.9%         64,099         63,446         1           2,337         Wholesale trade         2,202         2,124         2,151         51         2.4%         2,162         2,339         -7           9,651         Retail trade         9,488         9,472         9,940         -452         -4.5%         9,653         9,805         -1           3,033         Transportation and warehousing         3,187         3,242         3,224         -37         -1.1%         3,195         3,149         1           742         Information and cultrural industries         713         716         730         -17         -2.3%         698         757         -7                                                                                                                                                                                                                                                                                                                                                                                                                                                                                                                                                                                                                                                                                                                                                                                                                                                                                                              | 54         | Forestry, logging and support                                | X      | Х      | 51     | n/a   | n/a   | n/a     | 57      | n/a   |
| 4,655         Construction         5,364         5,356         5,143         221         4.3%         5,290         4,996         5           5,959         Manufacturing         6,824         6,641         6,391         433         6.8%         6,609         6,404         3           61,273         Service producing industries         65,153         64,380         64,598         555         0.9%         64,099         63,446         1           2,337         Wholesale trade         2,202         2,124         2,151         51         2.4%         2,162         2,339         -7           9,651         Retail trade         9,488         9,472         9,940         -452         -4.5%         9,653         9,805         -1           3,033         Transportation and warehousing         3,187         3,242         3,224         -37         -1.1%         3,195         3,149         1           742         Information and cultural industries         713         716         730         -17         -2.3%         698         757         -7           1,875         Finance and insurance         2,159         2,138         2,007         152         7.6%         2,071         1,967 <td< td=""><td>24</td><td>Mining, quarrying, and oil and gas extraction</td><td>X</td><td>Х</td><td>19</td><td>n/a</td><td>n/a</td><td>n/a</td><td>19</td><td>n/a</td></td<>                                                                                                                                                                                                                                                                                                                                                                                                                                                                                                                                                                                                                                                                                                               | 24         | Mining, quarrying, and oil and gas extraction                | X      | Х      | 19     | n/a   | n/a   | n/a     | 19      | n/a   |
| 5,959       Manufacturing       6,824       6,641       6,391       433       6.8%       6,609       6,404       3         61,273       Service producing industries       65,153       64,380       64,598       555       0.9%       64,099       63,446       1         2,337       Wholesale trade       2,202       2,124       2,151       51       2.4%       2,162       2,339       -7         9,651       Retail trade       9,488       9,472       9,940       -452       -4.5%       9,653       9,805       -1         3,033       Transportation and warehousing       3,187       3,242       3,224       -37       -1.1%       3,195       3,149       1         742       Information and cultural industries       713       716       730       -17       -2.3%       698       757       -7         1,875       Finance and insurance       2,159       2,138       2,007       152       7.6%       2,071       1,967       5         818       Real estate and rental and leasing       1,003       1,023       x       n/a       n/a       1,041       n/a         2,735       Professional, scientific and technical services       3,110       3,060                                                                                                                                                                                                                                                                                                                                                                                                                                                                                                                                                                                                                                                                                                                                                                                                                                                                                                                                               | 428        | Utilities                                                    | х      | Х      | 474    | n/a   | n/a   | n/a     | 453     | n/a   |
| 61,273         Service producing industries         65,153         64,380         64,598         555         0.9%         64,099         63,446         1           2,337         Wholesale trade         2,202         2,124         2,151         51         2.4%         2,162         2,339         -7           9,651         Retail trade         9,488         9,472         9,940         -452         -4.5%         9,653         9,805         -1           3,033         Transportation and warehousing         3,187         3,242         3,224         -37         -1.1%         3,195         3,149         1           742         Information and cultural industries         713         716         730         -17         -2.3%         698         757         -7           1,875         Finance and insurance         2,159         2,138         2,007         152         7.6%         2,071         1,967         5           818         Real estate and rental and leasing         1,003         1,023         x         n/a         n/a         1,041         n/a           2,735         Professional, scientific and technical services         3,110         3,060         2,967         143         4.8%         3,015                                                                                                                                                                                                                                                                                                                                                                                                                                                                                                                                                                                                                                                                                                                                                                                                                                                                     | 4,655      | Construction                                                 | 5,364  | 5,356  | 5,143  | 221   | 4.3%  | 5,290   | 4,996   | 5.9%  |
| 2,337       Wholesale trade       2,202       2,124       2,151       51       2.4%       2,162       2,339       -7         9,651       Retail trade       9,488       9,472       9,940       -452       -4.5%       9,653       9,805       -1         3,033       Transportation and warehousing       3,187       3,242       3,224       -37       -1.1%       3,195       3,149       1         742       Information and cultural industries       713       716       730       -17       -2.3%       698       757       -7         1,875       Finance and insurance       2,159       2,138       2,007       152       7.6%       2,071       1,967       5         818       Real estate and rental and leasing       1,003       1,023       x       n/a       n/a       1,041       n/a         2,735       Professional, scientific and technical services       3,110       3,060       2,967       143       4.8%       3,015       n/a         163       Management of companies and enterprises       164       172       x       n/a       n/a       194       n/a         4,654       Admin/support/waste management/remediation services       4,504       4,356 <td< td=""><td>5,959</td><td>Manufacturing</td><td>6,824</td><td>6,641</td><td>6,391</td><td>433</td><td>6.8%</td><td>6,609</td><td>6,404</td><td>3.2%</td></td<>                                                                                                                                                                                                                                                                                                                                                                                                                                                                                                                                                                                                                                                                                                                                                                   | 5,959      | Manufacturing                                                | 6,824  | 6,641  | 6,391  | 433   | 6.8%  | 6,609   | 6,404   | 3.2%  |
| 2,337       Wholesale trade       2,202       2,124       2,151       51       2.4%       2,162       2,339       -7         9,651       Retail trade       9,488       9,472       9,940       -452       -4.5%       9,653       9,805       -1         3,033       Transportation and warehousing       3,187       3,242       3,224       -37       -1.1%       3,195       3,149       1         742       Information and cultural industries       713       716       730       -17       -2.3%       698       757       -7         1,875       Finance and insurance       2,159       2,138       2,007       152       7.6%       2,071       1,967       5         818       Real estate and rental and leasing       1,003       1,023       x       n/a       n/a       1,041       n/a         2,735       Professional, scientific and technical services       3,110       3,060       2,967       143       4.8%       3,015       n/a         163       Management of companies and enterprises       164       172       x       n/a       n/a       194       n/a         4,654       Admin/support/waste management/remediation services       4,504       4,356 <td< td=""><td></td><td></td><td></td><td></td><td></td><td></td><td></td><td></td><td></td><td></td></td<>                                                                                                                                                                                                                                                                                                                                                                                                                                                                                                                                                                                                                                                                                                                                                                                                                         |            |                                                              |        |        |        |       |       |         |         |       |
| 9,651 Retail trade 9,488 9,472 9,940 -452 -4.5% 9,653 9,805 -1 3,033 Transportation and warehousing 3,187 3,242 3,224 -37 -1.1% 3,195 3,149 1 742 Information and cultural industries 713 716 730 -17 -2.3% 698 757 -7 1,875 Finance and insurance 2,159 2,138 2,007 152 7.6% 2,071 1,967 5 818 Real estate and rental and leasing 1,003 1,023 x n/a n/a 1,041 n/a 2,735 Professional, scientific and technical services 3,110 3,060 2,967 143 4.8% 3,015 n/a 163 Management of companies and enterprises 164 172 x n/a n/a 194 n/a 4,654 Admin/support/waste management/remediation services 4,504 4,356 4,531 -27 -0.6% 4,389 4,393 -0                                                                                                                                                                                                                                                                                                                                                                                                                                                                                                                                                                                                                                                                                                                                                                                                                                                                                                                                                                                                                                                                                                                                                                                                                                                                                                                                                                                                                                                                                     | 61,273     | Service producing industries                                 | 65,153 | 64,380 | 64,598 | 555   | 0.9%  | 64,099  | 63,446  | 1.0%  |
| 3,033 Transportation and warehousing 3,187 3,242 3,224 -37 -1.1% 3,195 3,149 1 742 Information and cultural industries 713 716 730 -17 -2.3% 698 757 -7 1,875 Finance and insurance 2,159 2,138 2,007 152 7.6% 2,071 1,967 5 818 Real estate and rental and leasing 1,003 1,023 x n/a n/a 1,041 n/a 2,735 Professional, scientific and technical services 3,110 3,060 2,967 143 4.8% 3,015 n/a 163 Management of companies and enterprises 164 172 x n/a n/a 194 n/a 4,654 Admin/support/waste management/remediation services 4,504 4,356 4,531 -27 -0.6% 4,389 4,393 -0                                                                                                                                                                                                                                                                                                                                                                                                                                                                                                                                                                                                                                                                                                                                                                                                                                                                                                                                                                                                                                                                                                                                                                                                                                                                                                                                                                                                                                                                                                                                                    | 2,337      | Wholesale trade                                              | 2,202  | 2,124  | 2,151  | 51    | 2.4%  | 2,162   | 2,339   | -7.6% |
| 742         Information and cultural industries         713         716         730         -17         -2.3%         698         757         -7           1,875         Finance and insurance         2,159         2,138         2,007         152         7.6%         2,071         1,967         5           818         Real estate and rental and leasing         1,003         1,023         x         n/a         n/a         1,041         n/a           2,735         Professional, scientific and technical services         3,110         3,060         2,967         143         4.8%         3,015         n/a           163         Management of companies and enterprises         164         172         x         n/a         n/a         194         n/a           4,654         Admin/support/waste management/remediation services         4,504         4,356         4,531         -27         -0.6%         4,389         4,393         -0                                                                                                                                                                                                                                                                                                                                                                                                                                                                                                                                                                                                                                                                                                                                                                                                                                                                                                                                                                                                                                                                                                                                                         | 9,651      | Retail trade                                                 | 9,488  | 9,472  | 9,940  | -452  | -4.5% | 9,653   | 9,805   | -1.6% |
| 1,875       Finance and insurance       2,159       2,138       2,007       152       7.6%       2,071       1,967       5         818       Real estate and rental and leasing       1,003       1,023       x       n/a       n/a       1,041       n/a         2,735       Professional, scientific and technical services       3,110       3,060       2,967       143       4.8%       3,015       n/a         163       Management of companies and enterprises       164       172       x       n/a       n/a       194       n/a         4,654       Admin/support/waste management/remediation services       4,504       4,356       4,531       -27       -0.6%       4,389       4,393       -0                                                                                                                                                                                                                                                                                                                                                                                                                                                                                                                                                                                                                                                                                                                                                                                                                                                                                                                                                                                                                                                                                                                                                                                                                                                                                                                                                                                                                | 3,033      | Transportation and warehousing                               | 3,187  | 3,242  | 3,224  | -37   | -1.1% | 3,195   | 3,149   | 1.4%  |
| 818 Real estate and rental and leasing 1,003 1,023 x n/a n/a 1,041 n/a 2,735 Professional, scientific and technical services 3,110 3,060 2,967 143 4.8% 3,015 n/a 163 Management of companies and enterprises 164 172 x n/a n/a 194 n/a 4,654 Admin/support/waste management/remediation services 4,504 4,356 4,531 -27 -0.6% 4,389 4,393 -0                                                                                                                                                                                                                                                                                                                                                                                                                                                                                                                                                                                                                                                                                                                                                                                                                                                                                                                                                                                                                                                                                                                                                                                                                                                                                                                                                                                                                                                                                                                                                                                                                                                                                                                                                                                 | 742        | Information and cultural industries                          | 713    | 716    | 730    | -17   | -2.3% | 698     | 757     | -7.8% |
| 2,735       Professional, scientific and technical services       3,110       3,060       2,967       143       4.8%       3,015       n/a         163       Management of companies and enterprises       164       172       x       n/a       n/a       194       n/a         4,654       Admin/support/waste management/remediation services       4,504       4,356       4,531       -27       -0.6%       4,389       4,393       -0                                                                                                                                                                                                                                                                                                                                                                                                                                                                                                                                                                                                                                                                                                                                                                                                                                                                                                                                                                                                                                                                                                                                                                                                                                                                                                                                                                                                                                                                                                                                                                                                                                                                                  | 1,875      | Finance and insurance                                        | 2,159  | 2,138  | 2,007  | 152   | 7.6%  | 2,071   | 1,967   | 5.3%  |
| 163       Management of companies and enterprises       164       172       x       n/a       194       n/a         4,654       Admin/support/waste management/remediation services       4,504       4,356       4,531       -27       -0.6%       4,389       4,393       -0                                                                                                                                                                                                                                                                                                                                                                                                                                                                                                                                                                                                                                                                                                                                                                                                                                                                                                                                                                                                                                                                                                                                                                                                                                                                                                                                                                                                                                                                                                                                                                                                                                                                                                                                                                                                                                               | 818        | Real estate and rental and leasing                           | 1,003  | 1,023  | Х      | n/a   | n/a   | 1,041   | n/a     | n/a   |
| 4,654 Admin/support/waste management/remediation services 4,504 4,356 4,531 -27 -0.6% 4,389 4,393 -0                                                                                                                                                                                                                                                                                                                                                                                                                                                                                                                                                                                                                                                                                                                                                                                                                                                                                                                                                                                                                                                                                                                                                                                                                                                                                                                                                                                                                                                                                                                                                                                                                                                                                                                                                                                                                                                                                                                                                                                                                         | 2,735      | Professional, scientific and technical services              | 3,110  | 3,060  | 2,967  | 143   | 4.8%  | 3,015   | n/a     | n/a   |
|                                                                                                                                                                                                                                                                                                                                                                                                                                                                                                                                                                                                                                                                                                                                                                                                                                                                                                                                                                                                                                                                                                                                                                                                                                                                                                                                                                                                                                                                                                                                                                                                                                                                                                                                                                                                                                                                                                                                                                                                                                                                                                                              | 163        | Management of companies and enterprises                      | 164    | 172    | Х      | n/a   | n/a   | 194     | n/a     | n/a   |
| 5,972 Educational services 6,472 6,302 6,498 -26 -0.4% 6,331 6,185 2                                                                                                                                                                                                                                                                                                                                                                                                                                                                                                                                                                                                                                                                                                                                                                                                                                                                                                                                                                                                                                                                                                                                                                                                                                                                                                                                                                                                                                                                                                                                                                                                                                                                                                                                                                                                                                                                                                                                                                                                                                                         | 4,654      | Admin/support/waste management/remediation services          | 4,504  | 4,356  | 4,531  | -27   | -0.6% | 4,389   | 4,393   | -0.1% |
|                                                                                                                                                                                                                                                                                                                                                                                                                                                                                                                                                                                                                                                                                                                                                                                                                                                                                                                                                                                                                                                                                                                                                                                                                                                                                                                                                                                                                                                                                                                                                                                                                                                                                                                                                                                                                                                                                                                                                                                                                                                                                                                              | 5,972      | Educational services                                         | 6,472  | 6,302  | 6,498  | -26   | -0.4% | 6,331   | 6,185   | 2.4%  |
| 9,740 Health care and social assistance 10,519 10,429 9,953 566 5.7% 10,199 9,940 2                                                                                                                                                                                                                                                                                                                                                                                                                                                                                                                                                                                                                                                                                                                                                                                                                                                                                                                                                                                                                                                                                                                                                                                                                                                                                                                                                                                                                                                                                                                                                                                                                                                                                                                                                                                                                                                                                                                                                                                                                                          | 9,740      | Health care and social assistance                            | 10,519 | 10,429 | 9,953  | 566   | 5.7%  | 10,199  | 9,940   | 2.6%  |
| 1,107 Arts, entertainment and recreation 1,211 1,175 1,254 -43 -3.4% 1,181 1,214 -2                                                                                                                                                                                                                                                                                                                                                                                                                                                                                                                                                                                                                                                                                                                                                                                                                                                                                                                                                                                                                                                                                                                                                                                                                                                                                                                                                                                                                                                                                                                                                                                                                                                                                                                                                                                                                                                                                                                                                                                                                                          | 1,107      | Arts, entertainment and recreation                           | 1,211  | 1,175  | 1,254  | -43   | -3.4% | 1,181   | 1,214   | -2.7% |
| 6,463 Accommodation and food services 7,355 7,158 7,399 -44 -0.6% 6,966 7,284 -4                                                                                                                                                                                                                                                                                                                                                                                                                                                                                                                                                                                                                                                                                                                                                                                                                                                                                                                                                                                                                                                                                                                                                                                                                                                                                                                                                                                                                                                                                                                                                                                                                                                                                                                                                                                                                                                                                                                                                                                                                                             | 6,463      | Accommodation and food services                              | 7,355  | 7,158  | 7,399  | -44   | -0.6% | 6,966   | 7,284   | -4.4% |
| 2,210 Other services (except public administration) 2,414 2,445 2,340 74 3.2% 2,424 2,354 3                                                                                                                                                                                                                                                                                                                                                                                                                                                                                                                                                                                                                                                                                                                                                                                                                                                                                                                                                                                                                                                                                                                                                                                                                                                                                                                                                                                                                                                                                                                                                                                                                                                                                                                                                                                                                                                                                                                                                                                                                                  | 2,210      | Other services (except public administration)                | 2,414  | 2,445  | 2,340  | 74    | 3.2%  | 2,424   | 2,354   | 3.0%  |
| 9,719 Public administration 10,653 10,568 10,538 115 1.1% 10,581 10,067 5                                                                                                                                                                                                                                                                                                                                                                                                                                                                                                                                                                                                                                                                                                                                                                                                                                                                                                                                                                                                                                                                                                                                                                                                                                                                                                                                                                                                                                                                                                                                                                                                                                                                                                                                                                                                                                                                                                                                                                                                                                                    | 9,719      | Public administration                                        | 10,653 | 10,568 | 10,538 | 115   | 1.1%  | 10,581  | 10,067  | 5.1%  |

- The number of jobs in July 2024 (for non-farm employees) *including* unclassified businesses increased by 1,225 from July 2023 to 79,397. The number of jobs in July 2024 (for non-farm employees) *excluding* unclassified businesses increased 1,033 from July 2023 to 77,709 attributed to *gains* in service producing industries (+555) and in goods producing industries (+478).
- There was year over year gains in Construction (+221), Manufacturing (+433), Wholesale trade (+51), Finance and insurance (+152), Professional, scientific and technical services (+143), Health Care and social assistance (+566), Other services (except public administration) (+74) and Public Administration (+115).
- There was a year over year losses in Retail trade (-452), Transportation and warehousing (-37), Information and cultural industries (-17), Administrative and support, waste management and remediation services (-27), Educational services (-26), Arts, entertainment and recreation (-43), and Accommodation and food services (-44).