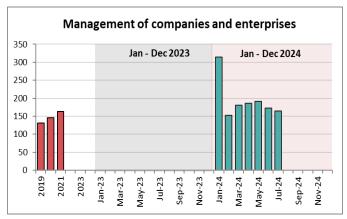

### **SEPH Employment by Industry: Prince Edward Island**

| Industrial aggregate (including unclassified (1) businesses)   79,397   78,463   78,172   1,225   1.6%   77,875   76,759   1   17,391   1   1,118   Goods producing industries   12,556   12,395   12,078   478   4.0%   12,286   11,930   3   54   Forestry, logging and support   X   X   X   51   n/a   n/a   n/a   n/a   57   24   Mining, quarrying, and oil and gas extraction   X   X   X   474   n/a   n/a   n/a   n/a   19   12,556   12,395   12,078   478   4.0%   12,286   11,930   3   1,078   1   1,078   1   1,078   1   1,078   1   1,078   1   1,078   1   1,078   1   1,078   1   1,078   1   1,078   1   1,078   1   1,078   1   1,078   1   1,078   1   1,078   1   1,078   1   1,078   1   1,078   1   1,078   1   1,078   1   1,078   1   1,078   1   1,078   1   1,078   1   1,078   1   1,078   1   1,078   1   1,078   1   1,078   1   1,078   1   1,078   1   1,078   1   1,078   1   1,078   1   1,078   1   1,078   1   1,078   1   1,078   1   1,078   1   1,078   1   1,078   1   1,078   1   1,078   1   1,078   1   1,078   1   1,078   1   1,078   1   1,078   1   1,078   1   1,078   1   1,078   1   1,078   1,078   1   1,078   1   1,078   1   1,078   1   1,078   1   1,078   1   1,078   1   1,078   1   1,078   1   1,078   1   1,078   1   1,078   1   1,078   1   1,078   1   1,078   1   1,078   1   1,078   1   1,078   1   1,078   1   1,078   1   1,078   1   1,078   1   1,078   1   1,078   1   1,078   1   1,078   1   1,078   1   1,078   1   1,078   1   1,078   1   1,078   1   1,078   1   1,078   1   1,078   1   1,078   1   1,078   1   1,078   1   1,078   1   1,078   1   1,078   1   1,078   1   1,078   1   1,078   1   1,078   1   1,078   1   1,078   1   1,078   1   1,078   1   1,078   1   1,078   1   1,078   1   1,078   1   1,078   1   1,078   1   1,078   1   1,078   1   1,078   1   1,078   1   1,078   1   1,078   1   1,078   1   1,078   1   1,078   1   1,078   1   1,078   1   1,078   1   1,078   1   1,078   1   1,078   1   1,078   1   1,078   1   1,078   1   1,078   1   1,078   1   1,078   1   1,078   1   1,078   1   1,078   1   1,07 | Historical | Current Per                                                  | iod    |        |        |       |       | 2024    | 2023    | YTD   |
|------------------------------------------------------------------------------------------------------------------------------------------------------------------------------------------------------------------------------------------------------------------------------------------------------------------------------------------------------------------------------------------------------------------------------------------------------------------------------------------------------------------------------------------------------------------------------------------------------------------------------------------------------------------------------------------------------------------------------------------------------------------------------------------------------------------------------------------------------------------------------------------------------------------------------------------------------------------------------------------------------------------------------------------------------------------------------------------------------------------------------------------------------------------------------------------------------------------------------------------------------------------------------------------------------------------------------------------------------------------------------------------------------------------------------------------------------------------------------------------------------------------------------------------------------------------------------------------------------------------------------------------------------------------------------------------------------------------------------------------------------------------------------------------------------------------------------------------------------------------------------------------------------------------------------------------------------------------------------------------------------------------------------------------------------------------------------------------------------------------------------|------------|--------------------------------------------------------------|--------|--------|--------|-------|-------|---------|---------|-------|
| Industrial aggregate (excluding unclassified businesses)   77,709   76,775   76,676   1,033   1.3%   76,385   75,375   1                                                                                                                                                                                                                                                                                                                                                                                                                                                                                                                                                                                                                                                                                                                                                                                                                                                                                                                                                                                                                                                                                                                                                                                                                                                                                                                                                                                                                                                                                                                                                                                                                                                                                                                                                                                                                                                                                                                                                                                                     | 2021-23    |                                                              | Jul-24 | Jun-24 | Jul-23 | Y-Y   | Chg   | YTD avg | YTD avg | Chg   |
| Industrial aggregate (excluding unclassified businesses)   77,709   76,775   76,676   1,033   1.3%   76,385   75,375   1                                                                                                                                                                                                                                                                                                                                                                                                                                                                                                                                                                                                                                                                                                                                                                                                                                                                                                                                                                                                                                                                                                                                                                                                                                                                                                                                                                                                                                                                                                                                                                                                                                                                                                                                                                                                                                                                                                                                                                                                     |            |                                                              |        |        |        |       |       |         |         |       |
| 11,118 Goods producing industries  12,556  12,395  12,078  478  4.0%  12,286  11,930  3  54  Forestry, logging and support  X  X  S  19  N/a  N/a  N/a  N/a  19  428  Utilities  X  X  474  N/a  N/a  N/a  N/a  19  453  4,655  Construction  5,364  5,356  5,143  221  4.3%  5,290  4,996  5,959  Manufacturing  6,824  6,641  6,391  433  6.8%  6,609  6,404  3  61,273  Service producing industries  65,153  64,380  64,598  555  0.9%  64,099  63,446  1  2,337  Wholesale trade  2,202  2,124  2,151  51  2,4%  2,162  2,339  -7  9,651  Retail trade  9,488  9,472  9,940  -452  -4.5%  9,653  9,805  -1  3,033  Transportation and warehousing  3,187  3,242  3,224  -37  -1.1%  3,195  3,149  1  1,875  Finance and insurance  2,159  2,138  Real estate and rental and leasing  1,003  1,023  X  N/a  N/a  N/a  1,041  N/a  2,735  Professional, scientific and technical services  3,110  3,060  2,967  143  4,8%  3,015  N/a  Management of companies and enterprises  164  172  X  N/a  N/a  N/a  1,93  4,389  4,393  -0                                                                                                                                                                                                                                                                                                                                                                                                                                                                                                                                                                                                                                                                                                                                                                                                                                                                                                                                                                                                                                                                                        | 73,738     | Industrial aggregate (including unclassified (1) businesses) | 79,397 | 78,463 | 78,172 | 1,225 | 1.6%  | 77,875  | 76,759  | 1.5%  |
| Forestry, logging and support                                                                                                                                                                                                                                                                                                                                                                                                                                                                                                                                                                                                                                                                                                                                                                                                                                                                                                                                                                                                                                                                                                                                                                                                                                                                                                                                                                                                                                                                                                                                                                                                                                                                                                                                                                                                                                                                                                                                                                                                                                                                                                | 72,391     | Industrial aggregate (excluding unclassified businesses)     | 77,709 | 76,775 | 76,676 | 1,033 | 1.3%  | 76,385  | 75,375  | 1.3%  |
| Forestry, logging and support                                                                                                                                                                                                                                                                                                                                                                                                                                                                                                                                                                                                                                                                                                                                                                                                                                                                                                                                                                                                                                                                                                                                                                                                                                                                                                                                                                                                                                                                                                                                                                                                                                                                                                                                                                                                                                                                                                                                                                                                                                                                                                |            |                                                              |        |        |        |       |       |         |         |       |
| 24         Mining, quarrying, and oil and gas extraction         x         x         19         n/a         n/a         n/a         19           428         Utilities         x         x         x         474         n/a         n/a         n/a         453           4,655         Construction         5,364         5,356         5,143         221         4.3%         5,290         4,996         5           5,959         Manufacturing         68,24         6,641         6,391         433         6.8%         6,609         6,404         3           61,273         Service producing industries         65,153         64,380         64,598         555         0.9%         64,099         63,446         1           2,337         Wholesale trade         2,202         2,124         2,151         51         2.4%         2,162         2,339         -7           9,651         Retail trade         9,488         9,472         9,940         -452         -4.5%         9,653         9,805         -1           3,033         Transportation and warehousing         3,187         3,242         3,224         -37         -1.1%         3,195         3,149         1           742                                                                                                                                                                                                                                                                                                                                                                                                                                                                                                                                                                                                                                                                                                                                                                                                                                                                                                           | 11,118     | Goods producing industries                                   | 12,556 | 12,395 | 12,078 | 478   | 4.0%  | 12,286  | 11,930  | 3.0%  |
| 428         Utilities         x         x         x         474         n/a         n/a         n/a         453           4,655         Construction         5,364         5,356         5,143         221         4.3%         5,290         4,996         5           5,959         Manufacturing         6,824         6,641         6,391         433         6.8%         6,609         6,404         3           61,273         Service producing industries         65,153         64,380         64,598         555         0.9%         64,099         63,446         1           2,337         Wholesale trade         2,202         2,124         2,151         51         2.4%         2,162         2,339         -7           9,651         Retail trade         9,488         9,472         9,940         -452         -4.5%         9,653         9,805         -1           3,033         Transportation and warehousing         3,187         3,242         3,224         -37         -1.1%         3,195         3,149         1           742         Information and cultrural industries         713         716         730         -17         -2.3%         698         757         -7                                                                                                                                                                                                                                                                                                                                                                                                                                                                                                                                                                                                                                                                                                                                                                                                                                                                                                              | 54         | Forestry, logging and support                                | X      | Х      | 51     | n/a   | n/a   | n/a     | 57      | n/a   |
| 4,655         Construction         5,364         5,356         5,143         221         4.3%         5,290         4,996         5           5,959         Manufacturing         6,824         6,641         6,391         433         6.8%         6,609         6,404         3           61,273         Service producing industries         65,153         64,380         64,598         555         0.9%         64,099         63,446         1           2,337         Wholesale trade         2,202         2,124         2,151         51         2.4%         2,162         2,339         -7           9,651         Retail trade         9,488         9,472         9,940         -452         -4.5%         9,653         9,805         -1           3,033         Transportation and warehousing         3,187         3,242         3,224         -37         -1.1%         3,195         3,149         1           742         Information and cultural industries         713         716         730         -17         -2.3%         698         757         -7           1,875         Finance and insurance         2,159         2,138         2,007         152         7.6%         2,071         1,967 <td< td=""><td>24</td><td>Mining, quarrying, and oil and gas extraction</td><td>X</td><td>Х</td><td>19</td><td>n/a</td><td>n/a</td><td>n/a</td><td>19</td><td>n/a</td></td<>                                                                                                                                                                                                                                                                                                                                                                                                                                                                                                                                                                                                                                                                                                               | 24         | Mining, quarrying, and oil and gas extraction                | X      | Х      | 19     | n/a   | n/a   | n/a     | 19      | n/a   |
| 5,959       Manufacturing       6,824       6,641       6,391       433       6.8%       6,609       6,404       3         61,273       Service producing industries       65,153       64,380       64,598       555       0.9%       64,099       63,446       1         2,337       Wholesale trade       2,202       2,124       2,151       51       2.4%       2,162       2,339       -7         9,651       Retail trade       9,488       9,472       9,940       -452       -4.5%       9,653       9,805       -1         3,033       Transportation and warehousing       3,187       3,242       3,224       -37       -1.1%       3,195       3,149       1         742       Information and cultural industries       713       716       730       -17       -2.3%       698       757       -7         1,875       Finance and insurance       2,159       2,138       2,007       152       7.6%       2,071       1,967       5         818       Real estate and rental and leasing       1,003       1,023       x       n/a       n/a       1,041       n/a         2,735       Professional, scientific and technical services       3,110       3,060                                                                                                                                                                                                                                                                                                                                                                                                                                                                                                                                                                                                                                                                                                                                                                                                                                                                                                                                               | 428        | Utilities                                                    | х      | Х      | 474    | n/a   | n/a   | n/a     | 453     | n/a   |
| 61,273         Service producing industries         65,153         64,380         64,598         555         0.9%         64,099         63,446         1           2,337         Wholesale trade         2,202         2,124         2,151         51         2.4%         2,162         2,339         -7           9,651         Retail trade         9,488         9,472         9,940         -452         -4.5%         9,653         9,805         -1           3,033         Transportation and warehousing         3,187         3,242         3,224         -37         -1.1%         3,195         3,149         1           742         Information and cultural industries         713         716         730         -17         -2.3%         698         757         -7           1,875         Finance and insurance         2,159         2,138         2,007         152         7.6%         2,071         1,967         5           818         Real estate and rental and leasing         1,003         1,023         x         n/a         n/a         1,041         n/a           2,735         Professional, scientific and technical services         3,110         3,060         2,967         143         4.8%         3,015                                                                                                                                                                                                                                                                                                                                                                                                                                                                                                                                                                                                                                                                                                                                                                                                                                                                     | 4,655      | Construction                                                 | 5,364  | 5,356  | 5,143  | 221   | 4.3%  | 5,290   | 4,996   | 5.9%  |
| 2,337       Wholesale trade       2,202       2,124       2,151       51       2.4%       2,162       2,339       -7         9,651       Retail trade       9,488       9,472       9,940       -452       -4.5%       9,653       9,805       -1         3,033       Transportation and warehousing       3,187       3,242       3,224       -37       -1.1%       3,195       3,149       1         742       Information and cultural industries       713       716       730       -17       -2.3%       698       757       -7         1,875       Finance and insurance       2,159       2,138       2,007       152       7.6%       2,071       1,967       5         818       Real estate and rental and leasing       1,003       1,023       x       n/a       n/a       1,041       n/a         2,735       Professional, scientific and technical services       3,110       3,060       2,967       143       4.8%       3,015       n/a         163       Management of companies and enterprises       164       172       x       n/a       n/a       194       n/a         4,654       Admin/support/waste management/remediation services       4,504       4,356 <td< td=""><td>5,959</td><td>Manufacturing</td><td>6,824</td><td>6,641</td><td>6,391</td><td>433</td><td>6.8%</td><td>6,609</td><td>6,404</td><td>3.2%</td></td<>                                                                                                                                                                                                                                                                                                                                                                                                                                                                                                                                                                                                                                                                                                                                                                   | 5,959      | Manufacturing                                                | 6,824  | 6,641  | 6,391  | 433   | 6.8%  | 6,609   | 6,404   | 3.2%  |
| 2,337       Wholesale trade       2,202       2,124       2,151       51       2.4%       2,162       2,339       -7         9,651       Retail trade       9,488       9,472       9,940       -452       -4.5%       9,653       9,805       -1         3,033       Transportation and warehousing       3,187       3,242       3,224       -37       -1.1%       3,195       3,149       1         742       Information and cultural industries       713       716       730       -17       -2.3%       698       757       -7         1,875       Finance and insurance       2,159       2,138       2,007       152       7.6%       2,071       1,967       5         818       Real estate and rental and leasing       1,003       1,023       x       n/a       n/a       1,041       n/a         2,735       Professional, scientific and technical services       3,110       3,060       2,967       143       4.8%       3,015       n/a         163       Management of companies and enterprises       164       172       x       n/a       n/a       194       n/a         4,654       Admin/support/waste management/remediation services       4,504       4,356 <td< td=""><td></td><td></td><td></td><td></td><td></td><td></td><td></td><td></td><td></td><td></td></td<>                                                                                                                                                                                                                                                                                                                                                                                                                                                                                                                                                                                                                                                                                                                                                                                                                         |            |                                                              |        |        |        |       |       |         |         |       |
| 9,651 Retail trade 9,488 9,472 9,940 -452 -4.5% 9,653 9,805 -1 3,033 Transportation and warehousing 3,187 3,242 3,224 -37 -1.1% 3,195 3,149 1 742 Information and cultural industries 713 716 730 -17 -2.3% 698 757 -7 1,875 Finance and insurance 2,159 2,138 2,007 152 7.6% 2,071 1,967 5 818 Real estate and rental and leasing 1,003 1,023 x n/a n/a 1,041 n/a 2,735 Professional, scientific and technical services 3,110 3,060 2,967 143 4.8% 3,015 n/a 163 Management of companies and enterprises 164 172 x n/a n/a 194 n/a 4,654 Admin/support/waste management/remediation services 4,504 4,356 4,531 -27 -0.6% 4,389 4,393 -0                                                                                                                                                                                                                                                                                                                                                                                                                                                                                                                                                                                                                                                                                                                                                                                                                                                                                                                                                                                                                                                                                                                                                                                                                                                                                                                                                                                                                                                                                     | 61,273     | Service producing industries                                 | 65,153 | 64,380 | 64,598 | 555   | 0.9%  | 64,099  | 63,446  | 1.0%  |
| 3,033 Transportation and warehousing 3,187 3,242 3,224 -37 -1.1% 3,195 3,149 1 742 Information and cultural industries 713 716 730 -17 -2.3% 698 757 -7 1,875 Finance and insurance 2,159 2,138 2,007 152 7.6% 2,071 1,967 5 818 Real estate and rental and leasing 1,003 1,023 x n/a n/a 1,041 n/a 2,735 Professional, scientific and technical services 3,110 3,060 2,967 143 4.8% 3,015 n/a 163 Management of companies and enterprises 164 172 x n/a n/a 194 n/a 4,654 Admin/support/waste management/remediation services 4,504 4,356 4,531 -27 -0.6% 4,389 4,393 -0                                                                                                                                                                                                                                                                                                                                                                                                                                                                                                                                                                                                                                                                                                                                                                                                                                                                                                                                                                                                                                                                                                                                                                                                                                                                                                                                                                                                                                                                                                                                                    | 2,337      | Wholesale trade                                              | 2,202  | 2,124  | 2,151  | 51    | 2.4%  | 2,162   | 2,339   | -7.6% |
| 742         Information and cultural industries         713         716         730         -17         -2.3%         698         757         -7           1,875         Finance and insurance         2,159         2,138         2,007         152         7.6%         2,071         1,967         5           818         Real estate and rental and leasing         1,003         1,023         x         n/a         n/a         1,041         n/a           2,735         Professional, scientific and technical services         3,110         3,060         2,967         143         4.8%         3,015         n/a           163         Management of companies and enterprises         164         172         x         n/a         n/a         194         n/a           4,654         Admin/support/waste management/remediation services         4,504         4,356         4,531         -27         -0.6%         4,389         4,393         -0                                                                                                                                                                                                                                                                                                                                                                                                                                                                                                                                                                                                                                                                                                                                                                                                                                                                                                                                                                                                                                                                                                                                                         | 9,651      | Retail trade                                                 | 9,488  | 9,472  | 9,940  | -452  | -4.5% | 9,653   | 9,805   | -1.6% |
| 1,875       Finance and insurance       2,159       2,138       2,007       152       7.6%       2,071       1,967       5         818       Real estate and rental and leasing       1,003       1,023       x       n/a       n/a       1,041       n/a         2,735       Professional, scientific and technical services       3,110       3,060       2,967       143       4.8%       3,015       n/a         163       Management of companies and enterprises       164       172       x       n/a       n/a       194       n/a         4,654       Admin/support/waste management/remediation services       4,504       4,356       4,531       -27       -0.6%       4,389       4,393       -0                                                                                                                                                                                                                                                                                                                                                                                                                                                                                                                                                                                                                                                                                                                                                                                                                                                                                                                                                                                                                                                                                                                                                                                                                                                                                                                                                                                                                | 3,033      | Transportation and warehousing                               | 3,187  | 3,242  | 3,224  | -37   | -1.1% | 3,195   | 3,149   | 1.4%  |
| 818 Real estate and rental and leasing 1,003 1,023 x n/a n/a 1,041 n/a 2,735 Professional, scientific and technical services 3,110 3,060 2,967 143 4.8% 3,015 n/a 163 Management of companies and enterprises 164 172 x n/a n/a 194 n/a 4,654 Admin/support/waste management/remediation services 4,504 4,356 4,531 -27 -0.6% 4,389 4,393 -0                                                                                                                                                                                                                                                                                                                                                                                                                                                                                                                                                                                                                                                                                                                                                                                                                                                                                                                                                                                                                                                                                                                                                                                                                                                                                                                                                                                                                                                                                                                                                                                                                                                                                                                                                                                 | 742        | Information and cultural industries                          | 713    | 716    | 730    | -17   | -2.3% | 698     | 757     | -7.8% |
| 2,735       Professional, scientific and technical services       3,110       3,060       2,967       143       4.8%       3,015       n/a         163       Management of companies and enterprises       164       172       x       n/a       n/a       194       n/a         4,654       Admin/support/waste management/remediation services       4,504       4,356       4,531       -27       -0.6%       4,389       4,393       -0                                                                                                                                                                                                                                                                                                                                                                                                                                                                                                                                                                                                                                                                                                                                                                                                                                                                                                                                                                                                                                                                                                                                                                                                                                                                                                                                                                                                                                                                                                                                                                                                                                                                                  | 1,875      | Finance and insurance                                        | 2,159  | 2,138  | 2,007  | 152   | 7.6%  | 2,071   | 1,967   | 5.3%  |
| 163       Management of companies and enterprises       164       172       x       n/a       194       n/a         4,654       Admin/support/waste management/remediation services       4,504       4,356       4,531       -27       -0.6%       4,389       4,393       -0                                                                                                                                                                                                                                                                                                                                                                                                                                                                                                                                                                                                                                                                                                                                                                                                                                                                                                                                                                                                                                                                                                                                                                                                                                                                                                                                                                                                                                                                                                                                                                                                                                                                                                                                                                                                                                               | 818        | Real estate and rental and leasing                           | 1,003  | 1,023  | Х      | n/a   | n/a   | 1,041   | n/a     | n/a   |
| 4,654 Admin/support/waste management/remediation services 4,504 4,356 4,531 -27 -0.6% 4,389 4,393 -0                                                                                                                                                                                                                                                                                                                                                                                                                                                                                                                                                                                                                                                                                                                                                                                                                                                                                                                                                                                                                                                                                                                                                                                                                                                                                                                                                                                                                                                                                                                                                                                                                                                                                                                                                                                                                                                                                                                                                                                                                         | 2,735      | Professional, scientific and technical services              | 3,110  | 3,060  | 2,967  | 143   | 4.8%  | 3,015   | n/a     | n/a   |
|                                                                                                                                                                                                                                                                                                                                                                                                                                                                                                                                                                                                                                                                                                                                                                                                                                                                                                                                                                                                                                                                                                                                                                                                                                                                                                                                                                                                                                                                                                                                                                                                                                                                                                                                                                                                                                                                                                                                                                                                                                                                                                                              | 163        | Management of companies and enterprises                      | 164    | 172    | Х      | n/a   | n/a   | 194     | n/a     | n/a   |
| 5,972 Educational services 6,472 6,302 6,498 -26 -0.4% 6,331 6,185 2                                                                                                                                                                                                                                                                                                                                                                                                                                                                                                                                                                                                                                                                                                                                                                                                                                                                                                                                                                                                                                                                                                                                                                                                                                                                                                                                                                                                                                                                                                                                                                                                                                                                                                                                                                                                                                                                                                                                                                                                                                                         | 4,654      | Admin/support/waste management/remediation services          | 4,504  | 4,356  | 4,531  | -27   | -0.6% | 4,389   | 4,393   | -0.1% |
|                                                                                                                                                                                                                                                                                                                                                                                                                                                                                                                                                                                                                                                                                                                                                                                                                                                                                                                                                                                                                                                                                                                                                                                                                                                                                                                                                                                                                                                                                                                                                                                                                                                                                                                                                                                                                                                                                                                                                                                                                                                                                                                              | 5,972      | Educational services                                         | 6,472  | 6,302  | 6,498  | -26   | -0.4% | 6,331   | 6,185   | 2.4%  |
| 9,740 Health care and social assistance 10,519 10,429 9,953 566 5.7% 10,199 9,940 2                                                                                                                                                                                                                                                                                                                                                                                                                                                                                                                                                                                                                                                                                                                                                                                                                                                                                                                                                                                                                                                                                                                                                                                                                                                                                                                                                                                                                                                                                                                                                                                                                                                                                                                                                                                                                                                                                                                                                                                                                                          | 9,740      | Health care and social assistance                            | 10,519 | 10,429 | 9,953  | 566   | 5.7%  | 10,199  | 9,940   | 2.6%  |
| 1,107 Arts, entertainment and recreation 1,211 1,175 1,254 -43 -3.4% 1,181 1,214 -2                                                                                                                                                                                                                                                                                                                                                                                                                                                                                                                                                                                                                                                                                                                                                                                                                                                                                                                                                                                                                                                                                                                                                                                                                                                                                                                                                                                                                                                                                                                                                                                                                                                                                                                                                                                                                                                                                                                                                                                                                                          | 1,107      | Arts, entertainment and recreation                           | 1,211  | 1,175  | 1,254  | -43   | -3.4% | 1,181   | 1,214   | -2.7% |
| 6,463 Accommodation and food services 7,355 7,158 7,399 -44 -0.6% 6,966 7,284 -4                                                                                                                                                                                                                                                                                                                                                                                                                                                                                                                                                                                                                                                                                                                                                                                                                                                                                                                                                                                                                                                                                                                                                                                                                                                                                                                                                                                                                                                                                                                                                                                                                                                                                                                                                                                                                                                                                                                                                                                                                                             | 6,463      | Accommodation and food services                              | 7,355  | 7,158  | 7,399  | -44   | -0.6% | 6,966   | 7,284   | -4.4% |
| 2,210 Other services (except public administration) 2,414 2,445 2,340 74 3.2% 2,424 2,354 3                                                                                                                                                                                                                                                                                                                                                                                                                                                                                                                                                                                                                                                                                                                                                                                                                                                                                                                                                                                                                                                                                                                                                                                                                                                                                                                                                                                                                                                                                                                                                                                                                                                                                                                                                                                                                                                                                                                                                                                                                                  | 2,210      | Other services (except public administration)                | 2,414  | 2,445  | 2,340  | 74    | 3.2%  | 2,424   | 2,354   | 3.0%  |
| 9,719 Public administration 10,653 10,568 10,538 115 1.1% 10,581 10,067 5                                                                                                                                                                                                                                                                                                                                                                                                                                                                                                                                                                                                                                                                                                                                                                                                                                                                                                                                                                                                                                                                                                                                                                                                                                                                                                                                                                                                                                                                                                                                                                                                                                                                                                                                                                                                                                                                                                                                                                                                                                                    | 9,719      | Public administration                                        | 10,653 | 10,568 | 10,538 | 115   | 1.1%  | 10,581  | 10,067  | 5.1%  |