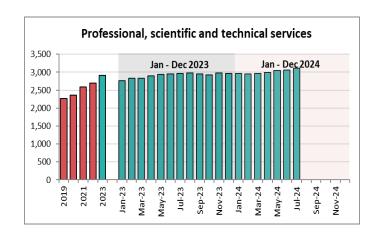

### **SEPH Employment by Industry: Prince Edward Island**

| Industrial aggregate (including unclassified (1) businesses)   79,397   78,463   78,172   1,225   1.6%   77,875   76,759   1   17,391   1   1,118   Goods producing industries   12,556   12,395   12,078   478   4.0%   12,286   11,930   3   54   Forestry, logging and support   X   X   X   51   n/a   n/a   n/a   n/a   57   24   Mining, quarrying, and oil and gas extraction   X   X   X   474   n/a   n/a   n/a   n/a   19   12,556   12,395   12,078   478   4.0%   12,286   11,930   3   1,078   1   1,078   1   1,078   1   1,078   1   1,078   1   1,078   1   1,078   1   1,078   1   1,078   1   1,078   1   1,078   1   1,078   1   1,078   1   1,078   1   1,078   1   1,078   1   1,078   1   1,078   1   1,078   1   1,078   1   1,078   1   1,078   1   1,078   1   1,078   1   1,078   1   1,078   1   1,078   1   1,078   1   1,078   1   1,078   1   1,078   1   1,078   1   1,078   1   1,078   1   1,078   1   1,078   1   1,078   1   1,078   1   1,078   1   1,078   1   1,078   1   1,078   1   1,078   1   1,078   1   1,078   1   1,078   1   1,078   1   1,078   1   1,078   1   1,078   1   1,078   1   1,078   1,078   1   1,078   1   1,078   1   1,078   1   1,078   1   1,078   1   1,078   1   1,078   1   1,078   1   1,078   1   1,078   1   1,078   1   1,078   1   1,078   1   1,078   1   1,078   1   1,078   1   1,078   1   1,078   1   1,078   1   1,078   1   1,078   1   1,078   1   1,078   1   1,078   1   1,078   1   1,078   1   1,078   1   1,078   1   1,078   1   1,078   1   1,078   1   1,078   1   1,078   1   1,078   1   1,078   1   1,078   1   1,078   1   1,078   1   1,078   1   1,078   1   1,078   1   1,078   1   1,078   1   1,078   1   1,078   1   1,078   1   1,078   1   1,078   1   1,078   1   1,078   1   1,078   1   1,078   1   1,078   1   1,078   1   1,078   1   1,078   1   1,078   1   1,078   1   1,078   1   1,078   1   1,078   1   1,078   1   1,078   1   1,078   1   1,078   1   1,078   1   1,078   1   1,078   1   1,078   1   1,078   1   1,078   1   1,078   1   1,078   1   1,078   1   1,078   1   1,078   1   1,078   1   1,07 | Historical | Current Per                                                  | iod    |        |        |       |       | 2024    | 2023    | YTD   |
|------------------------------------------------------------------------------------------------------------------------------------------------------------------------------------------------------------------------------------------------------------------------------------------------------------------------------------------------------------------------------------------------------------------------------------------------------------------------------------------------------------------------------------------------------------------------------------------------------------------------------------------------------------------------------------------------------------------------------------------------------------------------------------------------------------------------------------------------------------------------------------------------------------------------------------------------------------------------------------------------------------------------------------------------------------------------------------------------------------------------------------------------------------------------------------------------------------------------------------------------------------------------------------------------------------------------------------------------------------------------------------------------------------------------------------------------------------------------------------------------------------------------------------------------------------------------------------------------------------------------------------------------------------------------------------------------------------------------------------------------------------------------------------------------------------------------------------------------------------------------------------------------------------------------------------------------------------------------------------------------------------------------------------------------------------------------------------------------------------------------------|------------|--------------------------------------------------------------|--------|--------|--------|-------|-------|---------|---------|-------|
| Industrial aggregate (excluding unclassified businesses)   77,709   76,775   76,676   1,033   1.3%   76,385   75,375   1                                                                                                                                                                                                                                                                                                                                                                                                                                                                                                                                                                                                                                                                                                                                                                                                                                                                                                                                                                                                                                                                                                                                                                                                                                                                                                                                                                                                                                                                                                                                                                                                                                                                                                                                                                                                                                                                                                                                                                                                     | 2021-23    |                                                              | Jul-24 | Jun-24 | Jul-23 | Y-Y   | Chg   | YTD avg | YTD avg | Chg   |
| Industrial aggregate (excluding unclassified businesses)   77,709   76,775   76,676   1,033   1.3%   76,385   75,375   1                                                                                                                                                                                                                                                                                                                                                                                                                                                                                                                                                                                                                                                                                                                                                                                                                                                                                                                                                                                                                                                                                                                                                                                                                                                                                                                                                                                                                                                                                                                                                                                                                                                                                                                                                                                                                                                                                                                                                                                                     |            |                                                              |        |        |        |       |       |         |         |       |
| 11,118 Goods producing industries  12,556  12,395  12,078  478  4.0%  12,286  11,930  3  54  Forestry, logging and support  X  X  S  19  N/a  N/a  N/a  N/a  19  428  Utilities  X  X  474  N/a  N/a  N/a  N/a  19  453  4,655  Construction  5,364  5,356  5,143  221  4.3%  5,290  4,996  5,959  Manufacturing  6,824  6,641  6,391  433  6.8%  6,609  6,404  3  61,273  Service producing industries  65,153  64,380  64,598  555  0.9%  64,099  63,446  1  2,337  Wholesale trade  2,202  2,124  2,151  51  2,4%  2,162  2,339  -7  9,651  Retail trade  9,488  9,472  9,940  -452  -4.5%  9,653  9,805  -1  3,033  Transportation and warehousing  3,187  3,242  3,224  -37  -1.1%  3,195  3,149  1  1,875  Finance and insurance  2,159  2,138  Real estate and rental and leasing  1,003  1,023  X  N/a  N/a  N/a  1,041  N/a  2,735  Professional, scientific and technical services  3,110  3,060  2,967  143  4,8%  3,015  N/a  Management of companies and enterprises  164  172  X  N/a  N/a  N/a  1,93  4,389  4,393  -0                                                                                                                                                                                                                                                                                                                                                                                                                                                                                                                                                                                                                                                                                                                                                                                                                                                                                                                                                                                                                                                                                        | 73,738     | Industrial aggregate (including unclassified (1) businesses) | 79,397 | 78,463 | 78,172 | 1,225 | 1.6%  | 77,875  | 76,759  | 1.5%  |
| Forestry, logging and support                                                                                                                                                                                                                                                                                                                                                                                                                                                                                                                                                                                                                                                                                                                                                                                                                                                                                                                                                                                                                                                                                                                                                                                                                                                                                                                                                                                                                                                                                                                                                                                                                                                                                                                                                                                                                                                                                                                                                                                                                                                                                                | 72,391     | Industrial aggregate (excluding unclassified businesses)     | 77,709 | 76,775 | 76,676 | 1,033 | 1.3%  | 76,385  | 75,375  | 1.3%  |
| Forestry, logging and support                                                                                                                                                                                                                                                                                                                                                                                                                                                                                                                                                                                                                                                                                                                                                                                                                                                                                                                                                                                                                                                                                                                                                                                                                                                                                                                                                                                                                                                                                                                                                                                                                                                                                                                                                                                                                                                                                                                                                                                                                                                                                                |            |                                                              |        |        |        |       |       |         |         |       |
| 24         Mining, quarrying, and oil and gas extraction         x         x         19         n/a         n/a         n/a         19           428         Utilities         x         x         x         474         n/a         n/a         n/a         453           4,655         Construction         5,364         5,356         5,143         221         4.3%         5,290         4,996         5           5,959         Manufacturing         68,24         6,641         6,391         433         6.8%         6,609         6,404         3           61,273         Service producing industries         65,153         64,380         64,598         555         0.9%         64,099         63,446         1           2,337         Wholesale trade         2,202         2,124         2,151         51         2.4%         2,162         2,339         -7           9,651         Retail trade         9,488         9,472         9,940         -452         -4.5%         9,653         9,805         -1           3,033         Transportation and warehousing         3,187         3,242         3,224         -37         -1.1%         3,195         3,149         1           742                                                                                                                                                                                                                                                                                                                                                                                                                                                                                                                                                                                                                                                                                                                                                                                                                                                                                                           | 11,118     | Goods producing industries                                   | 12,556 | 12,395 | 12,078 | 478   | 4.0%  | 12,286  | 11,930  | 3.0%  |
| 428         Utilities         x         x         x         474         n/a         n/a         n/a         453           4,655         Construction         5,364         5,356         5,143         221         4.3%         5,290         4,996         5           5,959         Manufacturing         6,824         6,641         6,391         433         6.8%         6,609         6,404         3           61,273         Service producing industries         65,153         64,380         64,598         555         0.9%         64,099         63,446         1           2,337         Wholesale trade         2,202         2,124         2,151         51         2.4%         2,162         2,339         -7           9,651         Retail trade         9,488         9,472         9,940         -452         -4.5%         9,653         9,805         -1           3,033         Transportation and warehousing         3,187         3,242         3,224         -37         -1.1%         3,195         3,149         1           742         Information and cultrural industries         713         716         730         -17         -2.3%         698         757         -7                                                                                                                                                                                                                                                                                                                                                                                                                                                                                                                                                                                                                                                                                                                                                                                                                                                                                                              | 54         | Forestry, logging and support                                | X      | Х      | 51     | n/a   | n/a   | n/a     | 57      | n/a   |
| 4,655         Construction         5,364         5,356         5,143         221         4.3%         5,290         4,996         5           5,959         Manufacturing         6,824         6,641         6,391         433         6.8%         6,609         6,404         3           61,273         Service producing industries         65,153         64,380         64,598         555         0.9%         64,099         63,446         1           2,337         Wholesale trade         2,202         2,124         2,151         51         2.4%         2,162         2,339         -7           9,651         Retail trade         9,488         9,472         9,940         -452         -4.5%         9,653         9,805         -1           3,033         Transportation and warehousing         3,187         3,242         3,224         -37         -1.1%         3,195         3,149         1           742         Information and cultural industries         713         716         730         -17         -2.3%         698         757         -7           1,875         Finance and insurance         2,159         2,138         2,007         152         7.6%         2,071         1,967 <td< td=""><td>24</td><td>Mining, quarrying, and oil and gas extraction</td><td>X</td><td>Х</td><td>19</td><td>n/a</td><td>n/a</td><td>n/a</td><td>19</td><td>n/a</td></td<>                                                                                                                                                                                                                                                                                                                                                                                                                                                                                                                                                                                                                                                                                                               | 24         | Mining, quarrying, and oil and gas extraction                | X      | Х      | 19     | n/a   | n/a   | n/a     | 19      | n/a   |
| 5,959       Manufacturing       6,824       6,641       6,391       433       6.8%       6,609       6,404       3         61,273       Service producing industries       65,153       64,380       64,598       555       0.9%       64,099       63,446       1         2,337       Wholesale trade       2,202       2,124       2,151       51       2.4%       2,162       2,339       -7         9,651       Retail trade       9,488       9,472       9,940       -452       -4.5%       9,653       9,805       -1         3,033       Transportation and warehousing       3,187       3,242       3,224       -37       -1.1%       3,195       3,149       1         742       Information and cultural industries       713       716       730       -17       -2.3%       698       757       -7         1,875       Finance and insurance       2,159       2,138       2,007       152       7.6%       2,071       1,967       5         818       Real estate and rental and leasing       1,003       1,023       x       n/a       n/a       1,041       n/a         2,735       Professional, scientific and technical services       3,110       3,060                                                                                                                                                                                                                                                                                                                                                                                                                                                                                                                                                                                                                                                                                                                                                                                                                                                                                                                                               | 428        | Utilities                                                    | х      | Х      | 474    | n/a   | n/a   | n/a     | 453     | n/a   |
| 61,273         Service producing industries         65,153         64,380         64,598         555         0.9%         64,099         63,446         1           2,337         Wholesale trade         2,202         2,124         2,151         51         2.4%         2,162         2,339         -7           9,651         Retail trade         9,488         9,472         9,940         -452         -4.5%         9,653         9,805         -1           3,033         Transportation and warehousing         3,187         3,242         3,224         -37         -1.1%         3,195         3,149         1           742         Information and cultural industries         713         716         730         -17         -2.3%         698         757         -7           1,875         Finance and insurance         2,159         2,138         2,007         152         7.6%         2,071         1,967         5           818         Real estate and rental and leasing         1,003         1,023         x         n/a         n/a         1,041         n/a           2,735         Professional, scientific and technical services         3,110         3,060         2,967         143         4.8%         3,015                                                                                                                                                                                                                                                                                                                                                                                                                                                                                                                                                                                                                                                                                                                                                                                                                                                                     | 4,655      | Construction                                                 | 5,364  | 5,356  | 5,143  | 221   | 4.3%  | 5,290   | 4,996   | 5.9%  |
| 2,337       Wholesale trade       2,202       2,124       2,151       51       2.4%       2,162       2,339       -7         9,651       Retail trade       9,488       9,472       9,940       -452       -4.5%       9,653       9,805       -1         3,033       Transportation and warehousing       3,187       3,242       3,224       -37       -1.1%       3,195       3,149       1         742       Information and cultural industries       713       716       730       -17       -2.3%       698       757       -7         1,875       Finance and insurance       2,159       2,138       2,007       152       7.6%       2,071       1,967       5         818       Real estate and rental and leasing       1,003       1,023       x       n/a       n/a       1,041       n/a         2,735       Professional, scientific and technical services       3,110       3,060       2,967       143       4.8%       3,015       n/a         163       Management of companies and enterprises       164       172       x       n/a       n/a       194       n/a         4,654       Admin/support/waste management/remediation services       4,504       4,356 <td< td=""><td>5,959</td><td>Manufacturing</td><td>6,824</td><td>6,641</td><td>6,391</td><td>433</td><td>6.8%</td><td>6,609</td><td>6,404</td><td>3.2%</td></td<>                                                                                                                                                                                                                                                                                                                                                                                                                                                                                                                                                                                                                                                                                                                                                                   | 5,959      | Manufacturing                                                | 6,824  | 6,641  | 6,391  | 433   | 6.8%  | 6,609   | 6,404   | 3.2%  |
| 2,337       Wholesale trade       2,202       2,124       2,151       51       2.4%       2,162       2,339       -7         9,651       Retail trade       9,488       9,472       9,940       -452       -4.5%       9,653       9,805       -1         3,033       Transportation and warehousing       3,187       3,242       3,224       -37       -1.1%       3,195       3,149       1         742       Information and cultural industries       713       716       730       -17       -2.3%       698       757       -7         1,875       Finance and insurance       2,159       2,138       2,007       152       7.6%       2,071       1,967       5         818       Real estate and rental and leasing       1,003       1,023       x       n/a       n/a       1,041       n/a         2,735       Professional, scientific and technical services       3,110       3,060       2,967       143       4.8%       3,015       n/a         163       Management of companies and enterprises       164       172       x       n/a       n/a       194       n/a         4,654       Admin/support/waste management/remediation services       4,504       4,356 <td< td=""><td></td><td></td><td></td><td></td><td></td><td></td><td></td><td></td><td></td><td></td></td<>                                                                                                                                                                                                                                                                                                                                                                                                                                                                                                                                                                                                                                                                                                                                                                                                                         |            |                                                              |        |        |        |       |       |         |         |       |
| 9,651 Retail trade 9,488 9,472 9,940 -452 -4.5% 9,653 9,805 -1 3,033 Transportation and warehousing 3,187 3,242 3,224 -37 -1.1% 3,195 3,149 1 742 Information and cultural industries 713 716 730 -17 -2.3% 698 757 -7 1,875 Finance and insurance 2,159 2,138 2,007 152 7.6% 2,071 1,967 5 818 Real estate and rental and leasing 1,003 1,023 x n/a n/a 1,041 n/a 2,735 Professional, scientific and technical services 3,110 3,060 2,967 143 4.8% 3,015 n/a 163 Management of companies and enterprises 164 172 x n/a n/a 194 n/a 4,654 Admin/support/waste management/remediation services 4,504 4,356 4,531 -27 -0.6% 4,389 4,393 -0                                                                                                                                                                                                                                                                                                                                                                                                                                                                                                                                                                                                                                                                                                                                                                                                                                                                                                                                                                                                                                                                                                                                                                                                                                                                                                                                                                                                                                                                                     | 61,273     | Service producing industries                                 | 65,153 | 64,380 | 64,598 | 555   | 0.9%  | 64,099  | 63,446  | 1.0%  |
| 3,033 Transportation and warehousing 3,187 3,242 3,224 -37 -1.1% 3,195 3,149 1 742 Information and cultural industries 713 716 730 -17 -2.3% 698 757 -7 1,875 Finance and insurance 2,159 2,138 2,007 152 7.6% 2,071 1,967 5 818 Real estate and rental and leasing 1,003 1,023 x n/a n/a 1,041 n/a 2,735 Professional, scientific and technical services 3,110 3,060 2,967 143 4.8% 3,015 n/a 163 Management of companies and enterprises 164 172 x n/a n/a 194 n/a 4,654 Admin/support/waste management/remediation services 4,504 4,356 4,531 -27 -0.6% 4,389 4,393 -0                                                                                                                                                                                                                                                                                                                                                                                                                                                                                                                                                                                                                                                                                                                                                                                                                                                                                                                                                                                                                                                                                                                                                                                                                                                                                                                                                                                                                                                                                                                                                    | 2,337      | Wholesale trade                                              | 2,202  | 2,124  | 2,151  | 51    | 2.4%  | 2,162   | 2,339   | -7.6% |
| 742         Information and cultural industries         713         716         730         -17         -2.3%         698         757         -7           1,875         Finance and insurance         2,159         2,138         2,007         152         7.6%         2,071         1,967         5           818         Real estate and rental and leasing         1,003         1,023         x         n/a         n/a         1,041         n/a           2,735         Professional, scientific and technical services         3,110         3,060         2,967         143         4.8%         3,015         n/a           163         Management of companies and enterprises         164         172         x         n/a         n/a         194         n/a           4,654         Admin/support/waste management/remediation services         4,504         4,356         4,531         -27         -0.6%         4,389         4,393         -0                                                                                                                                                                                                                                                                                                                                                                                                                                                                                                                                                                                                                                                                                                                                                                                                                                                                                                                                                                                                                                                                                                                                                         | 9,651      | Retail trade                                                 | 9,488  | 9,472  | 9,940  | -452  | -4.5% | 9,653   | 9,805   | -1.6% |
| 1,875       Finance and insurance       2,159       2,138       2,007       152       7.6%       2,071       1,967       5         818       Real estate and rental and leasing       1,003       1,023       x       n/a       n/a       1,041       n/a         2,735       Professional, scientific and technical services       3,110       3,060       2,967       143       4.8%       3,015       n/a         163       Management of companies and enterprises       164       172       x       n/a       n/a       194       n/a         4,654       Admin/support/waste management/remediation services       4,504       4,356       4,531       -27       -0.6%       4,389       4,393       -0                                                                                                                                                                                                                                                                                                                                                                                                                                                                                                                                                                                                                                                                                                                                                                                                                                                                                                                                                                                                                                                                                                                                                                                                                                                                                                                                                                                                                | 3,033      | Transportation and warehousing                               | 3,187  | 3,242  | 3,224  | -37   | -1.1% | 3,195   | 3,149   | 1.4%  |
| 818 Real estate and rental and leasing 1,003 1,023 x n/a n/a 1,041 n/a 2,735 Professional, scientific and technical services 3,110 3,060 2,967 143 4.8% 3,015 n/a 163 Management of companies and enterprises 164 172 x n/a n/a 194 n/a 4,654 Admin/support/waste management/remediation services 4,504 4,356 4,531 -27 -0.6% 4,389 4,393 -0                                                                                                                                                                                                                                                                                                                                                                                                                                                                                                                                                                                                                                                                                                                                                                                                                                                                                                                                                                                                                                                                                                                                                                                                                                                                                                                                                                                                                                                                                                                                                                                                                                                                                                                                                                                 | 742        | Information and cultural industries                          | 713    | 716    | 730    | -17   | -2.3% | 698     | 757     | -7.8% |
| 2,735       Professional, scientific and technical services       3,110       3,060       2,967       143       4.8%       3,015       n/a         163       Management of companies and enterprises       164       172       x       n/a       n/a       194       n/a         4,654       Admin/support/waste management/remediation services       4,504       4,356       4,531       -27       -0.6%       4,389       4,393       -0                                                                                                                                                                                                                                                                                                                                                                                                                                                                                                                                                                                                                                                                                                                                                                                                                                                                                                                                                                                                                                                                                                                                                                                                                                                                                                                                                                                                                                                                                                                                                                                                                                                                                  | 1,875      | Finance and insurance                                        | 2,159  | 2,138  | 2,007  | 152   | 7.6%  | 2,071   | 1,967   | 5.3%  |
| 163       Management of companies and enterprises       164       172       x       n/a       194       n/a         4,654       Admin/support/waste management/remediation services       4,504       4,356       4,531       -27       -0.6%       4,389       4,393       -0                                                                                                                                                                                                                                                                                                                                                                                                                                                                                                                                                                                                                                                                                                                                                                                                                                                                                                                                                                                                                                                                                                                                                                                                                                                                                                                                                                                                                                                                                                                                                                                                                                                                                                                                                                                                                                               | 818        | Real estate and rental and leasing                           | 1,003  | 1,023  | Х      | n/a   | n/a   | 1,041   | n/a     | n/a   |
| 4,654 Admin/support/waste management/remediation services 4,504 4,356 4,531 -27 -0.6% 4,389 4,393 -0                                                                                                                                                                                                                                                                                                                                                                                                                                                                                                                                                                                                                                                                                                                                                                                                                                                                                                                                                                                                                                                                                                                                                                                                                                                                                                                                                                                                                                                                                                                                                                                                                                                                                                                                                                                                                                                                                                                                                                                                                         | 2,735      | Professional, scientific and technical services              | 3,110  | 3,060  | 2,967  | 143   | 4.8%  | 3,015   | n/a     | n/a   |
|                                                                                                                                                                                                                                                                                                                                                                                                                                                                                                                                                                                                                                                                                                                                                                                                                                                                                                                                                                                                                                                                                                                                                                                                                                                                                                                                                                                                                                                                                                                                                                                                                                                                                                                                                                                                                                                                                                                                                                                                                                                                                                                              | 163        | Management of companies and enterprises                      | 164    | 172    | Х      | n/a   | n/a   | 194     | n/a     | n/a   |
| 5,972 Educational services 6,472 6,302 6,498 -26 -0.4% 6,331 6,185 2                                                                                                                                                                                                                                                                                                                                                                                                                                                                                                                                                                                                                                                                                                                                                                                                                                                                                                                                                                                                                                                                                                                                                                                                                                                                                                                                                                                                                                                                                                                                                                                                                                                                                                                                                                                                                                                                                                                                                                                                                                                         | 4,654      | Admin/support/waste management/remediation services          | 4,504  | 4,356  | 4,531  | -27   | -0.6% | 4,389   | 4,393   | -0.1% |
|                                                                                                                                                                                                                                                                                                                                                                                                                                                                                                                                                                                                                                                                                                                                                                                                                                                                                                                                                                                                                                                                                                                                                                                                                                                                                                                                                                                                                                                                                                                                                                                                                                                                                                                                                                                                                                                                                                                                                                                                                                                                                                                              | 5,972      | Educational services                                         | 6,472  | 6,302  | 6,498  | -26   | -0.4% | 6,331   | 6,185   | 2.4%  |
| 9,740 Health care and social assistance 10,519 10,429 9,953 566 5.7% 10,199 9,940 2                                                                                                                                                                                                                                                                                                                                                                                                                                                                                                                                                                                                                                                                                                                                                                                                                                                                                                                                                                                                                                                                                                                                                                                                                                                                                                                                                                                                                                                                                                                                                                                                                                                                                                                                                                                                                                                                                                                                                                                                                                          | 9,740      | Health care and social assistance                            | 10,519 | 10,429 | 9,953  | 566   | 5.7%  | 10,199  | 9,940   | 2.6%  |
| 1,107 Arts, entertainment and recreation 1,211 1,175 1,254 -43 -3.4% 1,181 1,214 -2                                                                                                                                                                                                                                                                                                                                                                                                                                                                                                                                                                                                                                                                                                                                                                                                                                                                                                                                                                                                                                                                                                                                                                                                                                                                                                                                                                                                                                                                                                                                                                                                                                                                                                                                                                                                                                                                                                                                                                                                                                          | 1,107      | Arts, entertainment and recreation                           | 1,211  | 1,175  | 1,254  | -43   | -3.4% | 1,181   | 1,214   | -2.7% |
| 6,463 Accommodation and food services 7,355 7,158 7,399 -44 -0.6% 6,966 7,284 -4                                                                                                                                                                                                                                                                                                                                                                                                                                                                                                                                                                                                                                                                                                                                                                                                                                                                                                                                                                                                                                                                                                                                                                                                                                                                                                                                                                                                                                                                                                                                                                                                                                                                                                                                                                                                                                                                                                                                                                                                                                             | 6,463      | Accommodation and food services                              | 7,355  | 7,158  | 7,399  | -44   | -0.6% | 6,966   | 7,284   | -4.4% |
| 2,210 Other services (except public administration) 2,414 2,445 2,340 74 3.2% 2,424 2,354 3                                                                                                                                                                                                                                                                                                                                                                                                                                                                                                                                                                                                                                                                                                                                                                                                                                                                                                                                                                                                                                                                                                                                                                                                                                                                                                                                                                                                                                                                                                                                                                                                                                                                                                                                                                                                                                                                                                                                                                                                                                  | 2,210      | Other services (except public administration)                | 2,414  | 2,445  | 2,340  | 74    | 3.2%  | 2,424   | 2,354   | 3.0%  |
| 9,719 Public administration 10,653 10,568 10,538 115 1.1% 10,581 10,067 5                                                                                                                                                                                                                                                                                                                                                                                                                                                                                                                                                                                                                                                                                                                                                                                                                                                                                                                                                                                                                                                                                                                                                                                                                                                                                                                                                                                                                                                                                                                                                                                                                                                                                                                                                                                                                                                                                                                                                                                                                                                    | 9,719      | Public administration                                        | 10,653 | 10,568 | 10,538 | 115   | 1.1%  | 10,581  | 10,067  | 5.1%  |

- The number of jobs in July 2024 (for non-farm employees) *including* unclassified businesses increased by 1,225 from July 2023 to 79,397. The number of jobs in July 2024 (for non-farm employees) *excluding* unclassified businesses increased 1,033 from July 2023 to 77,709 attributed to *gains* in service producing industries (+555) and in goods producing industries (+478).
- There was year over year gains in Construction (+221), Manufacturing (+433), Wholesale trade (+51), Finance and insurance (+152), Professional, scientific and technical services (+143), Health Care and social assistance (+566), Other services (except public administration) (+74) and Public Administration (+115).
- There was a year over year losses in Retail trade (-452), Transportation and warehousing (-37), Information and cultural industries (-17), Administrative and support, waste management and remediation services (-27), Educational services (-26), Arts, entertainment and recreation (-43), and Accommodation and food services (-44).