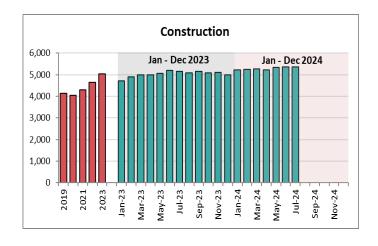

- The number of jobs in July 2024 (for non-farm employees) *including* unclassified businesses increased by 1,225 from July 2023 to 79,397. The number of jobs in July 2024 (for non-farm employees) *excluding* unclassified businesses increased 1,033 from July 2023 to 77,709 attributed to *gains* in service producing industries (+555) and in goods producing industries (+478).
- There was year over year gains in Construction (+221), Manufacturing (+433), Wholesale trade (+51), Finance and insurance (+152), Professional, scientific and technical services (+143), Health Care and social assistance (+566), Other services (except public administration) (+74) and Public Administration (+115).
- There was a year over year losses in Retail trade (-452), Transportation and warehousing (-37), Information and cultural industries (-17), Administrative and support, waste management and remediation services (-27), Educational services (-26), Arts, entertainment and recreation (-43), and Accommodation and food services (-44).

See Appendix 1 for further graphs on Employment by Industry

October 3, 2024