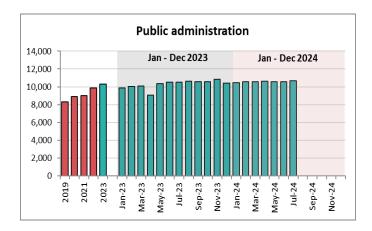

### **SEPH Employment by Industry: Prince Edward Island**

| Industrial aggregate (including unclassified (1) businesses)   79,397   78,463   78,172   1,225   1.6%   77,875   76,759   1   17,391   1   1,118   Goods producing industries   12,556   12,395   12,078   478   4.0%   12,286   11,930   3   54   Forestry, logging and support   X   X   X   51   n/a   n/a   n/a   n/a   57   24   Mining, quarrying, and oil and gas extraction   X   X   X   474   n/a   n/a   n/a   n/a   19   12,556   12,395   12,078   478   4.0%   12,286   11,930   3   1,078   1   1,078   1   1,078   1   1,078   1   1,078   1   1,078   1   1,078   1   1,078   1   1,078   1   1,078   1   1,078   1   1,078   1   1,078   1   1,078   1   1,078   1   1,078   1   1,078   1   1,078   1   1,078   1   1,078   1   1,078   1   1,078   1   1,078   1   1,078   1   1,078   1   1,078   1   1,078   1   1,078   1   1,078   1   1,078   1   1,078   1   1,078   1   1,078   1   1,078   1   1,078   1   1,078   1   1,078   1   1,078   1   1,078   1   1,078   1   1,078   1   1,078   1   1,078   1   1,078   1   1,078   1   1,078   1   1,078   1   1,078   1   1,078   1   1,078   1   1,078   1   1,078   1,078   1   1,078   1   1,078   1   1,078   1   1,078   1   1,078   1   1,078   1   1,078   1   1,078   1   1,078   1   1,078   1   1,078   1   1,078   1   1,078   1   1,078   1   1,078   1   1,078   1   1,078   1   1,078   1   1,078   1   1,078   1   1,078   1   1,078   1   1,078   1   1,078   1   1,078   1   1,078   1   1,078   1   1,078   1   1,078   1   1,078   1   1,078   1   1,078   1   1,078   1   1,078   1   1,078   1   1,078   1   1,078   1   1,078   1   1,078   1   1,078   1   1,078   1   1,078   1   1,078   1   1,078   1   1,078   1   1,078   1   1,078   1   1,078   1   1,078   1   1,078   1   1,078   1   1,078   1   1,078   1   1,078   1   1,078   1   1,078   1   1,078   1   1,078   1   1,078   1   1,078   1   1,078   1   1,078   1   1,078   1   1,078   1   1,078   1   1,078   1   1,078   1   1,078   1   1,078   1   1,078   1   1,078   1   1,078   1   1,078   1   1,078   1   1,078   1   1,078   1   1,078   1   1,07 | Historical | Current Per                                                  | iod    |        |        |       |       | 2024    | 2023    | YTD   |
|------------------------------------------------------------------------------------------------------------------------------------------------------------------------------------------------------------------------------------------------------------------------------------------------------------------------------------------------------------------------------------------------------------------------------------------------------------------------------------------------------------------------------------------------------------------------------------------------------------------------------------------------------------------------------------------------------------------------------------------------------------------------------------------------------------------------------------------------------------------------------------------------------------------------------------------------------------------------------------------------------------------------------------------------------------------------------------------------------------------------------------------------------------------------------------------------------------------------------------------------------------------------------------------------------------------------------------------------------------------------------------------------------------------------------------------------------------------------------------------------------------------------------------------------------------------------------------------------------------------------------------------------------------------------------------------------------------------------------------------------------------------------------------------------------------------------------------------------------------------------------------------------------------------------------------------------------------------------------------------------------------------------------------------------------------------------------------------------------------------------------|------------|--------------------------------------------------------------|--------|--------|--------|-------|-------|---------|---------|-------|
| Industrial aggregate (excluding unclassified businesses)   77,709   76,775   76,676   1,033   1.3%   76,385   75,375   1                                                                                                                                                                                                                                                                                                                                                                                                                                                                                                                                                                                                                                                                                                                                                                                                                                                                                                                                                                                                                                                                                                                                                                                                                                                                                                                                                                                                                                                                                                                                                                                                                                                                                                                                                                                                                                                                                                                                                                                                     | 2021-23    |                                                              | Jul-24 | Jun-24 | Jul-23 | Y-Y   | Chg   | YTD avg | YTD avg | Chg   |
| Industrial aggregate (excluding unclassified businesses)   77,709   76,775   76,676   1,033   1.3%   76,385   75,375   1                                                                                                                                                                                                                                                                                                                                                                                                                                                                                                                                                                                                                                                                                                                                                                                                                                                                                                                                                                                                                                                                                                                                                                                                                                                                                                                                                                                                                                                                                                                                                                                                                                                                                                                                                                                                                                                                                                                                                                                                     |            |                                                              |        |        |        |       |       |         |         |       |
| 11,118 Goods producing industries  12,556  12,395  12,078  478  4.0%  12,286  11,930  3  54  Forestry, logging and support  X  X  S  19  N/a  N/a  N/a  N/a  19  428  Utilities  X  X  474  N/a  N/a  N/a  N/a  19  453  4,655  Construction  5,364  5,356  5,143  221  4.3%  5,290  4,996  5,959  Manufacturing  6,824  6,641  6,391  433  6.8%  6,609  6,404  3  61,273  Service producing industries  65,153  64,380  64,598  555  0.9%  64,099  63,446  1  2,337  Wholesale trade  2,202  2,124  2,151  51  2,4%  2,162  2,339  -7  9,651  Retail trade  9,488  9,472  9,940  -452  -4.5%  9,653  9,805  -1  3,033  Transportation and warehousing  3,187  3,242  3,224  -37  -1.1%  3,195  3,149  1  1,875  Finance and insurance  2,159  2,138  Real estate and rental and leasing  1,003  1,023  X  N/a  N/a  N/a  1,041  N/a  2,735  Professional, scientific and technical services  3,110  3,060  2,967  143  4,8%  3,015  N/a  Management of companies and enterprises  164  172  X  N/a  N/a  N/a  1,93  4,389  4,393  -0                                                                                                                                                                                                                                                                                                                                                                                                                                                                                                                                                                                                                                                                                                                                                                                                                                                                                                                                                                                                                                                                                        | 73,738     | Industrial aggregate (including unclassified (1) businesses) | 79,397 | 78,463 | 78,172 | 1,225 | 1.6%  | 77,875  | 76,759  | 1.5%  |
| Forestry, logging and support                                                                                                                                                                                                                                                                                                                                                                                                                                                                                                                                                                                                                                                                                                                                                                                                                                                                                                                                                                                                                                                                                                                                                                                                                                                                                                                                                                                                                                                                                                                                                                                                                                                                                                                                                                                                                                                                                                                                                                                                                                                                                                | 72,391     | Industrial aggregate (excluding unclassified businesses)     | 77,709 | 76,775 | 76,676 | 1,033 | 1.3%  | 76,385  | 75,375  | 1.3%  |
| Forestry, logging and support                                                                                                                                                                                                                                                                                                                                                                                                                                                                                                                                                                                                                                                                                                                                                                                                                                                                                                                                                                                                                                                                                                                                                                                                                                                                                                                                                                                                                                                                                                                                                                                                                                                                                                                                                                                                                                                                                                                                                                                                                                                                                                |            |                                                              |        |        |        |       |       |         |         |       |
| 24         Mining, quarrying, and oil and gas extraction         x         x         19         n/a         n/a         n/a         19           428         Utilities         x         x         x         474         n/a         n/a         n/a         453           4,655         Construction         5,364         5,356         5,143         221         4.3%         5,290         4,996         5           5,959         Manufacturing         68,24         6,641         6,391         433         6.8%         6,609         6,404         3           61,273         Service producing industries         65,153         64,380         64,598         555         0.9%         64,099         63,446         1           2,337         Wholesale trade         2,202         2,124         2,151         51         2.4%         2,162         2,339         -7           9,651         Retail trade         9,488         9,472         9,940         -452         -4.5%         9,653         9,805         -1           3,033         Transportation and warehousing         3,187         3,242         3,224         -37         -1.1%         3,195         3,149         1           742                                                                                                                                                                                                                                                                                                                                                                                                                                                                                                                                                                                                                                                                                                                                                                                                                                                                                                           | 11,118     | Goods producing industries                                   | 12,556 | 12,395 | 12,078 | 478   | 4.0%  | 12,286  | 11,930  | 3.0%  |
| 428         Utilities         x         x         x         474         n/a         n/a         n/a         453           4,655         Construction         5,364         5,356         5,143         221         4.3%         5,290         4,996         5           5,959         Manufacturing         6,824         6,641         6,391         433         6.8%         6,609         6,404         3           61,273         Service producing industries         65,153         64,380         64,598         555         0.9%         64,099         63,446         1           2,337         Wholesale trade         2,202         2,124         2,151         51         2.4%         2,162         2,339         -7           9,651         Retail trade         9,488         9,472         9,940         -452         -4.5%         9,653         9,805         -1           3,033         Transportation and warehousing         3,187         3,242         3,224         -37         -1.1%         3,195         3,149         1           742         Information and cultrural industries         713         716         730         -17         -2.3%         698         757         -7                                                                                                                                                                                                                                                                                                                                                                                                                                                                                                                                                                                                                                                                                                                                                                                                                                                                                                              | 54         | Forestry, logging and support                                | X      | Х      | 51     | n/a   | n/a   | n/a     | 57      | n/a   |
| 4,655         Construction         5,364         5,356         5,143         221         4.3%         5,290         4,996         5           5,959         Manufacturing         6,824         6,641         6,391         433         6.8%         6,609         6,404         3           61,273         Service producing industries         65,153         64,380         64,598         555         0.9%         64,099         63,446         1           2,337         Wholesale trade         2,202         2,124         2,151         51         2.4%         2,162         2,339         -7           9,651         Retail trade         9,488         9,472         9,940         -452         -4.5%         9,653         9,805         -1           3,033         Transportation and warehousing         3,187         3,242         3,224         -37         -1.1%         3,195         3,149         1           742         Information and cultural industries         713         716         730         -17         -2.3%         698         757         -7           1,875         Finance and insurance         2,159         2,138         2,007         152         7.6%         2,071         1,967 <td< td=""><td>24</td><td>Mining, quarrying, and oil and gas extraction</td><td>X</td><td>Х</td><td>19</td><td>n/a</td><td>n/a</td><td>n/a</td><td>19</td><td>n/a</td></td<>                                                                                                                                                                                                                                                                                                                                                                                                                                                                                                                                                                                                                                                                                                               | 24         | Mining, quarrying, and oil and gas extraction                | X      | Х      | 19     | n/a   | n/a   | n/a     | 19      | n/a   |
| 5,959       Manufacturing       6,824       6,641       6,391       433       6.8%       6,609       6,404       3         61,273       Service producing industries       65,153       64,380       64,598       555       0.9%       64,099       63,446       1         2,337       Wholesale trade       2,202       2,124       2,151       51       2.4%       2,162       2,339       -7         9,651       Retail trade       9,488       9,472       9,940       -452       -4.5%       9,653       9,805       -1         3,033       Transportation and warehousing       3,187       3,242       3,224       -37       -1.1%       3,195       3,149       1         742       Information and cultural industries       713       716       730       -17       -2.3%       698       757       -7         1,875       Finance and insurance       2,159       2,138       2,007       152       7.6%       2,071       1,967       5         818       Real estate and rental and leasing       1,003       1,023       x       n/a       n/a       1,041       n/a         2,735       Professional, scientific and technical services       3,110       3,060                                                                                                                                                                                                                                                                                                                                                                                                                                                                                                                                                                                                                                                                                                                                                                                                                                                                                                                                               | 428        | Utilities                                                    | х      | Х      | 474    | n/a   | n/a   | n/a     | 453     | n/a   |
| 61,273         Service producing industries         65,153         64,380         64,598         555         0.9%         64,099         63,446         1           2,337         Wholesale trade         2,202         2,124         2,151         51         2.4%         2,162         2,339         -7           9,651         Retail trade         9,488         9,472         9,940         -452         -4.5%         9,653         9,805         -1           3,033         Transportation and warehousing         3,187         3,242         3,224         -37         -1.1%         3,195         3,149         1           742         Information and cultural industries         713         716         730         -17         -2.3%         698         757         -7           1,875         Finance and insurance         2,159         2,138         2,007         152         7.6%         2,071         1,967         5           818         Real estate and rental and leasing         1,003         1,023         x         n/a         n/a         1,041         n/a           2,735         Professional, scientific and technical services         3,110         3,060         2,967         143         4.8%         3,015                                                                                                                                                                                                                                                                                                                                                                                                                                                                                                                                                                                                                                                                                                                                                                                                                                                                     | 4,655      | Construction                                                 | 5,364  | 5,356  | 5,143  | 221   | 4.3%  | 5,290   | 4,996   | 5.9%  |
| 2,337       Wholesale trade       2,202       2,124       2,151       51       2.4%       2,162       2,339       -7         9,651       Retail trade       9,488       9,472       9,940       -452       -4.5%       9,653       9,805       -1         3,033       Transportation and warehousing       3,187       3,242       3,224       -37       -1.1%       3,195       3,149       1         742       Information and cultural industries       713       716       730       -17       -2.3%       698       757       -7         1,875       Finance and insurance       2,159       2,138       2,007       152       7.6%       2,071       1,967       5         818       Real estate and rental and leasing       1,003       1,023       x       n/a       n/a       1,041       n/a         2,735       Professional, scientific and technical services       3,110       3,060       2,967       143       4.8%       3,015       n/a         163       Management of companies and enterprises       164       172       x       n/a       n/a       194       n/a         4,654       Admin/support/waste management/remediation services       4,504       4,356 <td< td=""><td>5,959</td><td>Manufacturing</td><td>6,824</td><td>6,641</td><td>6,391</td><td>433</td><td>6.8%</td><td>6,609</td><td>6,404</td><td>3.2%</td></td<>                                                                                                                                                                                                                                                                                                                                                                                                                                                                                                                                                                                                                                                                                                                                                                   | 5,959      | Manufacturing                                                | 6,824  | 6,641  | 6,391  | 433   | 6.8%  | 6,609   | 6,404   | 3.2%  |
| 2,337       Wholesale trade       2,202       2,124       2,151       51       2.4%       2,162       2,339       -7         9,651       Retail trade       9,488       9,472       9,940       -452       -4.5%       9,653       9,805       -1         3,033       Transportation and warehousing       3,187       3,242       3,224       -37       -1.1%       3,195       3,149       1         742       Information and cultural industries       713       716       730       -17       -2.3%       698       757       -7         1,875       Finance and insurance       2,159       2,138       2,007       152       7.6%       2,071       1,967       5         818       Real estate and rental and leasing       1,003       1,023       x       n/a       n/a       1,041       n/a         2,735       Professional, scientific and technical services       3,110       3,060       2,967       143       4.8%       3,015       n/a         163       Management of companies and enterprises       164       172       x       n/a       n/a       194       n/a         4,654       Admin/support/waste management/remediation services       4,504       4,356 <td< td=""><td></td><td></td><td></td><td></td><td></td><td></td><td></td><td></td><td></td><td></td></td<>                                                                                                                                                                                                                                                                                                                                                                                                                                                                                                                                                                                                                                                                                                                                                                                                                         |            |                                                              |        |        |        |       |       |         |         |       |
| 9,651 Retail trade 9,488 9,472 9,940 -452 -4.5% 9,653 9,805 -1 3,033 Transportation and warehousing 3,187 3,242 3,224 -37 -1.1% 3,195 3,149 1 742 Information and cultural industries 713 716 730 -17 -2.3% 698 757 -7 1,875 Finance and insurance 2,159 2,138 2,007 152 7.6% 2,071 1,967 5 818 Real estate and rental and leasing 1,003 1,023 x n/a n/a 1,041 n/a 2,735 Professional, scientific and technical services 3,110 3,060 2,967 143 4.8% 3,015 n/a 163 Management of companies and enterprises 164 172 x n/a n/a 194 n/a 4,654 Admin/support/waste management/remediation services 4,504 4,356 4,531 -27 -0.6% 4,389 4,393 -0                                                                                                                                                                                                                                                                                                                                                                                                                                                                                                                                                                                                                                                                                                                                                                                                                                                                                                                                                                                                                                                                                                                                                                                                                                                                                                                                                                                                                                                                                     | 61,273     | Service producing industries                                 | 65,153 | 64,380 | 64,598 | 555   | 0.9%  | 64,099  | 63,446  | 1.0%  |
| 3,033 Transportation and warehousing 3,187 3,242 3,224 -37 -1.1% 3,195 3,149 1 742 Information and cultural industries 713 716 730 -17 -2.3% 698 757 -7 1,875 Finance and insurance 2,159 2,138 2,007 152 7.6% 2,071 1,967 5 818 Real estate and rental and leasing 1,003 1,023 x n/a n/a 1,041 n/a 2,735 Professional, scientific and technical services 3,110 3,060 2,967 143 4.8% 3,015 n/a 163 Management of companies and enterprises 164 172 x n/a n/a 194 n/a 4,654 Admin/support/waste management/remediation services 4,504 4,356 4,531 -27 -0.6% 4,389 4,393 -0                                                                                                                                                                                                                                                                                                                                                                                                                                                                                                                                                                                                                                                                                                                                                                                                                                                                                                                                                                                                                                                                                                                                                                                                                                                                                                                                                                                                                                                                                                                                                    | 2,337      | Wholesale trade                                              | 2,202  | 2,124  | 2,151  | 51    | 2.4%  | 2,162   | 2,339   | -7.6% |
| 742         Information and cultural industries         713         716         730         -17         -2.3%         698         757         -7           1,875         Finance and insurance         2,159         2,138         2,007         152         7.6%         2,071         1,967         5           818         Real estate and rental and leasing         1,003         1,023         x         n/a         n/a         1,041         n/a           2,735         Professional, scientific and technical services         3,110         3,060         2,967         143         4.8%         3,015         n/a           163         Management of companies and enterprises         164         172         x         n/a         n/a         194         n/a           4,654         Admin/support/waste management/remediation services         4,504         4,356         4,531         -27         -0.6%         4,389         4,393         -0                                                                                                                                                                                                                                                                                                                                                                                                                                                                                                                                                                                                                                                                                                                                                                                                                                                                                                                                                                                                                                                                                                                                                         | 9,651      | Retail trade                                                 | 9,488  | 9,472  | 9,940  | -452  | -4.5% | 9,653   | 9,805   | -1.6% |
| 1,875       Finance and insurance       2,159       2,138       2,007       152       7.6%       2,071       1,967       5         818       Real estate and rental and leasing       1,003       1,023       x       n/a       n/a       1,041       n/a         2,735       Professional, scientific and technical services       3,110       3,060       2,967       143       4.8%       3,015       n/a         163       Management of companies and enterprises       164       172       x       n/a       n/a       194       n/a         4,654       Admin/support/waste management/remediation services       4,504       4,356       4,531       -27       -0.6%       4,389       4,393       -0                                                                                                                                                                                                                                                                                                                                                                                                                                                                                                                                                                                                                                                                                                                                                                                                                                                                                                                                                                                                                                                                                                                                                                                                                                                                                                                                                                                                                | 3,033      | Transportation and warehousing                               | 3,187  | 3,242  | 3,224  | -37   | -1.1% | 3,195   | 3,149   | 1.4%  |
| 818 Real estate and rental and leasing 1,003 1,023 x n/a n/a 1,041 n/a 2,735 Professional, scientific and technical services 3,110 3,060 2,967 143 4.8% 3,015 n/a 163 Management of companies and enterprises 164 172 x n/a n/a 194 n/a 4,654 Admin/support/waste management/remediation services 4,504 4,356 4,531 -27 -0.6% 4,389 4,393 -0                                                                                                                                                                                                                                                                                                                                                                                                                                                                                                                                                                                                                                                                                                                                                                                                                                                                                                                                                                                                                                                                                                                                                                                                                                                                                                                                                                                                                                                                                                                                                                                                                                                                                                                                                                                 | 742        | Information and cultural industries                          | 713    | 716    | 730    | -17   | -2.3% | 698     | 757     | -7.8% |
| 2,735       Professional, scientific and technical services       3,110       3,060       2,967       143       4.8%       3,015       n/a         163       Management of companies and enterprises       164       172       x       n/a       n/a       194       n/a         4,654       Admin/support/waste management/remediation services       4,504       4,356       4,531       -27       -0.6%       4,389       4,393       -0                                                                                                                                                                                                                                                                                                                                                                                                                                                                                                                                                                                                                                                                                                                                                                                                                                                                                                                                                                                                                                                                                                                                                                                                                                                                                                                                                                                                                                                                                                                                                                                                                                                                                  | 1,875      | Finance and insurance                                        | 2,159  | 2,138  | 2,007  | 152   | 7.6%  | 2,071   | 1,967   | 5.3%  |
| 163       Management of companies and enterprises       164       172       x       n/a       194       n/a         4,654       Admin/support/waste management/remediation services       4,504       4,356       4,531       -27       -0.6%       4,389       4,393       -0                                                                                                                                                                                                                                                                                                                                                                                                                                                                                                                                                                                                                                                                                                                                                                                                                                                                                                                                                                                                                                                                                                                                                                                                                                                                                                                                                                                                                                                                                                                                                                                                                                                                                                                                                                                                                                               | 818        | Real estate and rental and leasing                           | 1,003  | 1,023  | Х      | n/a   | n/a   | 1,041   | n/a     | n/a   |
| 4,654 Admin/support/waste management/remediation services 4,504 4,356 4,531 -27 -0.6% 4,389 4,393 -0                                                                                                                                                                                                                                                                                                                                                                                                                                                                                                                                                                                                                                                                                                                                                                                                                                                                                                                                                                                                                                                                                                                                                                                                                                                                                                                                                                                                                                                                                                                                                                                                                                                                                                                                                                                                                                                                                                                                                                                                                         | 2,735      | Professional, scientific and technical services              | 3,110  | 3,060  | 2,967  | 143   | 4.8%  | 3,015   | n/a     | n/a   |
|                                                                                                                                                                                                                                                                                                                                                                                                                                                                                                                                                                                                                                                                                                                                                                                                                                                                                                                                                                                                                                                                                                                                                                                                                                                                                                                                                                                                                                                                                                                                                                                                                                                                                                                                                                                                                                                                                                                                                                                                                                                                                                                              | 163        | Management of companies and enterprises                      | 164    | 172    | Х      | n/a   | n/a   | 194     | n/a     | n/a   |
| 5,972 Educational services 6,472 6,302 6,498 -26 -0.4% 6,331 6,185 2                                                                                                                                                                                                                                                                                                                                                                                                                                                                                                                                                                                                                                                                                                                                                                                                                                                                                                                                                                                                                                                                                                                                                                                                                                                                                                                                                                                                                                                                                                                                                                                                                                                                                                                                                                                                                                                                                                                                                                                                                                                         | 4,654      | Admin/support/waste management/remediation services          | 4,504  | 4,356  | 4,531  | -27   | -0.6% | 4,389   | 4,393   | -0.1% |
|                                                                                                                                                                                                                                                                                                                                                                                                                                                                                                                                                                                                                                                                                                                                                                                                                                                                                                                                                                                                                                                                                                                                                                                                                                                                                                                                                                                                                                                                                                                                                                                                                                                                                                                                                                                                                                                                                                                                                                                                                                                                                                                              | 5,972      | Educational services                                         | 6,472  | 6,302  | 6,498  | -26   | -0.4% | 6,331   | 6,185   | 2.4%  |
| 9,740 Health care and social assistance 10,519 10,429 9,953 566 5.7% 10,199 9,940 2                                                                                                                                                                                                                                                                                                                                                                                                                                                                                                                                                                                                                                                                                                                                                                                                                                                                                                                                                                                                                                                                                                                                                                                                                                                                                                                                                                                                                                                                                                                                                                                                                                                                                                                                                                                                                                                                                                                                                                                                                                          | 9,740      | Health care and social assistance                            | 10,519 | 10,429 | 9,953  | 566   | 5.7%  | 10,199  | 9,940   | 2.6%  |
| 1,107 Arts, entertainment and recreation 1,211 1,175 1,254 -43 -3.4% 1,181 1,214 -2                                                                                                                                                                                                                                                                                                                                                                                                                                                                                                                                                                                                                                                                                                                                                                                                                                                                                                                                                                                                                                                                                                                                                                                                                                                                                                                                                                                                                                                                                                                                                                                                                                                                                                                                                                                                                                                                                                                                                                                                                                          | 1,107      | Arts, entertainment and recreation                           | 1,211  | 1,175  | 1,254  | -43   | -3.4% | 1,181   | 1,214   | -2.7% |
| 6,463 Accommodation and food services 7,355 7,158 7,399 -44 -0.6% 6,966 7,284 -4                                                                                                                                                                                                                                                                                                                                                                                                                                                                                                                                                                                                                                                                                                                                                                                                                                                                                                                                                                                                                                                                                                                                                                                                                                                                                                                                                                                                                                                                                                                                                                                                                                                                                                                                                                                                                                                                                                                                                                                                                                             | 6,463      | Accommodation and food services                              | 7,355  | 7,158  | 7,399  | -44   | -0.6% | 6,966   | 7,284   | -4.4% |
| 2,210 Other services (except public administration) 2,414 2,445 2,340 74 3.2% 2,424 2,354 3                                                                                                                                                                                                                                                                                                                                                                                                                                                                                                                                                                                                                                                                                                                                                                                                                                                                                                                                                                                                                                                                                                                                                                                                                                                                                                                                                                                                                                                                                                                                                                                                                                                                                                                                                                                                                                                                                                                                                                                                                                  | 2,210      | Other services (except public administration)                | 2,414  | 2,445  | 2,340  | 74    | 3.2%  | 2,424   | 2,354   | 3.0%  |
| 9,719 Public administration 10,653 10,568 10,538 115 1.1% 10,581 10,067 5                                                                                                                                                                                                                                                                                                                                                                                                                                                                                                                                                                                                                                                                                                                                                                                                                                                                                                                                                                                                                                                                                                                                                                                                                                                                                                                                                                                                                                                                                                                                                                                                                                                                                                                                                                                                                                                                                                                                                                                                                                                    | 9,719      | Public administration                                        | 10,653 | 10,568 | 10,538 | 115   | 1.1%  | 10,581  | 10,067  | 5.1%  |

- The number of jobs in July 2024 (for non-farm employees) *including* unclassified businesses increased by 1,225 from July 2023 to 79,397. The number of jobs in July 2024 (for non-farm employees) *excluding* unclassified businesses increased 1,033 from July 2023 to 77,709 attributed to *gains* in service producing industries (+555) and in goods producing industries (+478).
- There was year over year gains in Construction (+221), Manufacturing (+433), Wholesale trade (+51), Finance and insurance (+152), Professional, scientific and technical services (+143), Health Care and social assistance (+566), Other services (except public administration) (+74) and Public Administration (+115).
- There was a year over year losses in Retail trade (-452), Transportation and warehousing (-37), Information and cultural industries (-17), Administrative and support, waste management and remediation services (-27), Educational services (-26), Arts, entertainment and recreation (-43), and Accommodation and food services (-44).