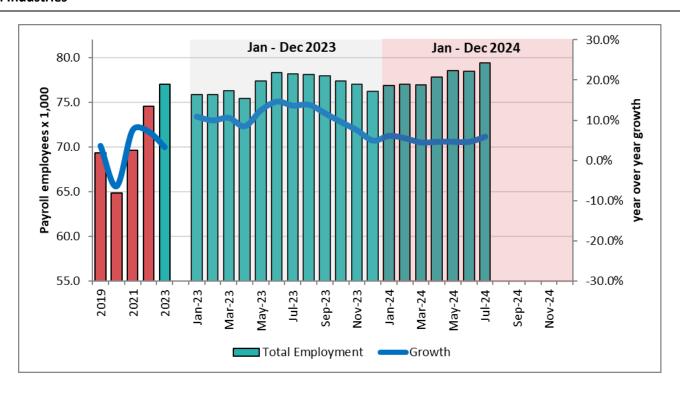

#### Summary:

- In July 2024, PEI's seasonally adjusted employment (jobs) for non-farm employees was 1.6% higher compared to a year ago, totaling 79,397. The monthly figure represents the highest on record for Prince Edward Island. The year over year growth was driven by large increases in Manufacturing, Construction and Health care and social assistance. The national employment figure increased by 0.9% over the same period. Prince Edward Island had the highest year over year percentage growth among provinces.
- Average weekly earnings in PEI increased 4.2% (or \$43.48) to \$1,068.03 in July 2024 representing the highest figure on record (dating back to 2001). PEI was below national growth (4.5%) and had the fifth highest year over year percentage growth among provinces.
- <u>Labour Force Survey note regarding employment:</u> According to Labour Force Survey, there were 91,700 persons employed in July 2024, up by 3.6% compared to a year ago. There was a year-over-year increase in full-time employment (+3,800) and a decrease in part-time employment (-600).

See Appendix 1 for further graphs on Employment by Industry

October 3, 2024