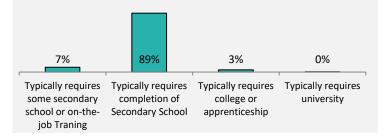

# Job Listings Report West Prince Region- January 2024





### Employers with the Highest Number of Job Listings

#### • Mi'kmaq Confederacy of PEI

- South Shore Seafoods Ltd.
- CHANCES Inc.
- Provincial Credit Union
- Preston Murphy Trucking & Loading Inc.
- Great Canadian Dollar Store
- Public Schools Branch
- Perrys Construction Ltd.
- Malpeque Bay Oyster Farms Ltd
- Forum Research Inc.
- Hutt Brothers Limited
- KILDARE FISHERIES LTD.
- Mill River Resort
- Green Diamond Equipment
- Mi'kmaq Confederacy of PEI

# In January 2024

• There were 16 online job listings for 208 job openings in the West Prince region. There was 6 fewer online job listings and 131 more job openings compared to a year earlier

#### Job Openings by Education Level



# Job Openings by Municipality



# **Occupational Groups- Job Listings and Job Openings**

| Listings Openings                                                                                                                                        |                                                                                            |                                      |                                                                                                     |                                                                               | 179                                              |
|----------------------------------------------------------------------------------------------------------------------------------------------------------|----------------------------