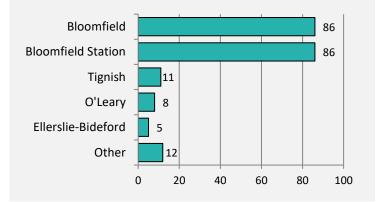

# Job Listings Report West Prince Region- January 2024





### Employers with the Highest Number of Job Listings

#### • Mi'kmaq Confederacy of PEI

- South Shore Seafoods Ltd.
- CHANCES Inc.
- Provincial Credit Union
- Preston Murphy Trucking & Loading Inc.
- Great Canadian Dollar Store
- Public Schools Branch
- Perrys Construction Ltd.
- Malpeque Bay Oyster Farms Ltd
- Forum Research Inc.
- Hutt Brothers Limited
- KILDARE FISHERIES LTD.
- Mill River Resort
- Green Diamond Equipment
- Mi'kmaq Confederacy of PEI

# In January 2024

• There were 16 online job listings for 208 job openings in the West Prince region. There was 6 fewer online job listings and 131 more job openings compared to a year earlier

#### Job Openings by Education Level



# Job Openings by Municipality



# **Occupational Groups- Job Listings and Job Openings**

| Listings Openings                                                                                                                                        |                                                                                            |                                      |                                                                                                     |                                                                               | 179                                              |
|----------------------------------------------------------------------------------------------------------------------------------------------------------|--------------------------------------------------------------